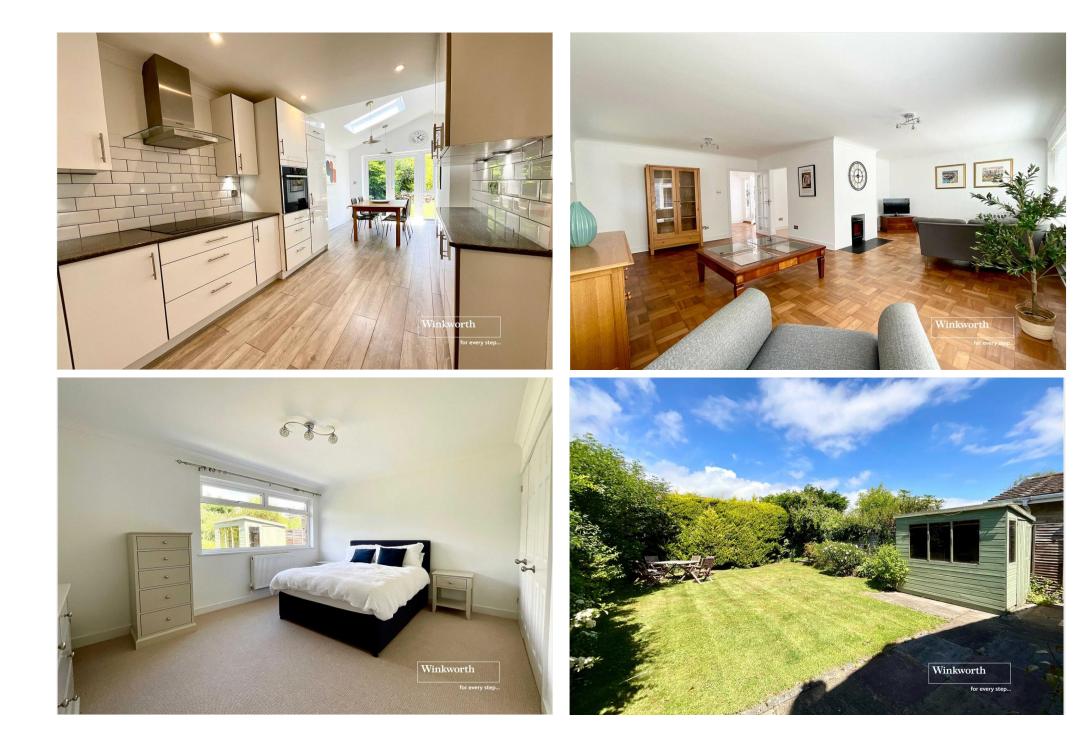

The entrance hall has doors off to all principal rooms and a very useful storage cupboard.

The L-shaped living room is found to the front of the property with large South facing picture window and focal fireplace.

A kitchen/breakfast room benefits from a delightful, semi - vaulted ceiling and patio doors leading to the garden, the kitchen has been fitted with modern units and integrated appliances.

There are three double bedrooms, the principal bedroom features an attractive outlook over the garden plus a range of fitted cupboards. Bedrooms two and three also benefit from fitted cupboards.

The family bathroom has been fitted with a modern suite including walk-in shower & separate bath, there is also a separate W/C.

The rear garden is mainly laid to lawn with a patio leading from the rear of the bungalow, mature hedging and garden shed.