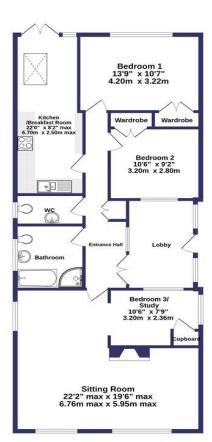

GROUND FLOOR 1191 sq.ft. (110.7 sq.m.) approx.

TOTAL FLOOR AREA: 1101 sg.ft. (110 7 sg.m) approx. White every atmosphere has been made to ensure the accuracy of the Social no catalone here. Ineasurements of doors, windows, nooms and any other items are approximate and no responsibility is taken for any error, emission or mis-satement. This plan to the fluttative puppedices only and should be used as such by any prospective puchaser. The services, systems and separationation for the tweet not been tested and no guarantee and the study attraction of the service could be used as such as such as Made with Merrors could be used as such as the service could be made with Merrors could be used as such as the service could be made with Merrors could be approximate and the service could be an end of the service of the serv