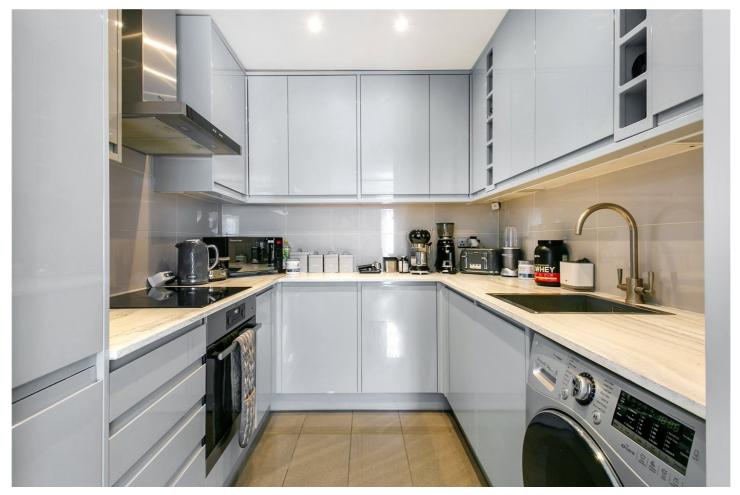

## **DESCRIPTION:**

Set on the ground floor of this wonderful development is a modern, spacious, two-bedroom apartment. The property comprises of entrance hall with storage cupboard, a generous size reception room with doors opening on to its own private patio, semi open-plan newly fitted kitchen, three-piece bathroom suite, a large master bedroom, and further second double bedroom. The current owner has lived here for over ten years and has renovated the property to a high standard including hard wood flooring, new kitchen, modern bathroom and fitted wardrobes.