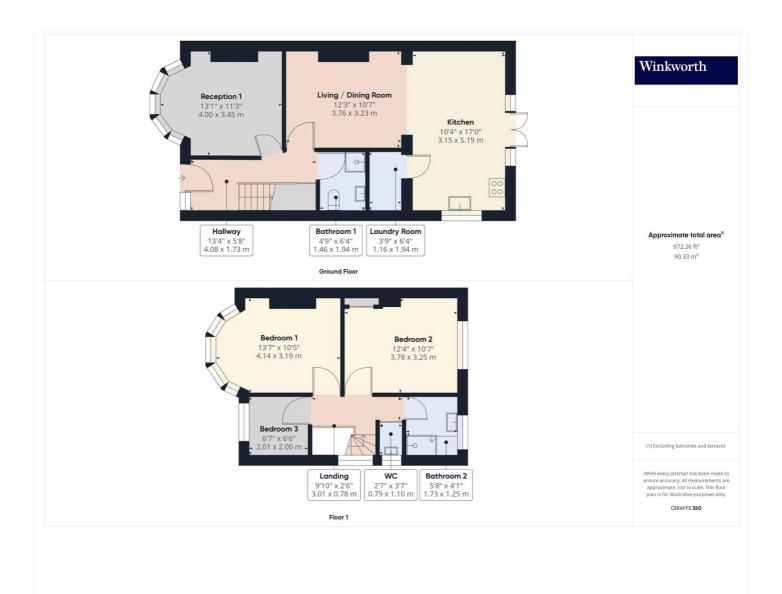

## BEAUTIFUL THREE BEDROOM SEMI DETACHED HOUSE IN STANMORE

Kingsbury | 020 8204 0000 | kingsbury@winkworth.co.uk

Located in a picturesque residential street, this exceptional home boasts an open-plan living concept that is be appreciated by those who value quality and style. The ground floor hosts a bright and ample reception room, as well as a secondary open plan living/ dining space accompanied with a sleek kitchen flooded with natural light from scattered skylights and French doors leading to the garden, generating a breathtaking living area blending indoor and outdoor settings. Underfloor heating graces the kitchen and dining area, ensuring comfort and warmth, whilst a ground floor shower room adds to your convenience. Externally, you'll find a well sized rear garden, and off-street parking to the front. Moving to the first floor, you'll discover two bright double bedrooms with large windows and a neutral decor that exudes a sense of freshness. A dedicated study room, or third single bedroom provides a quiet space for work or leisure of different generations. A family shower room with separate W/C adds to the practicality of family living. A remarkable residence with scope to extend (STPP) for families seeking a well-designed residence conveniently located within easy reach of nearby tube stations, schools, and amenities. An internal viewing is advised.

This floorplan is for illustration purposes only and is not to scale. The position and size of doors, windows, appliances and other features are approximate.

Kingsbury | 020 8204 0000 | kingsbury@winkworth.co.uk