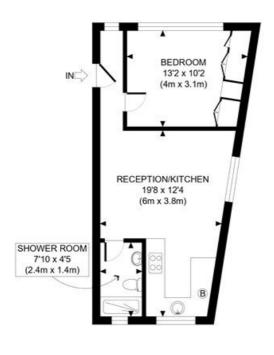

## **TENURE**

Leasehold 96 years 8 months.

PRICE: £375,000 Leasehold

GROUND FLOOR GROSS INTERNAL FLOOR AREA 413 SQ FT

APPROX. GROSS INTERNAL FLOOR AREA: 413 SQ FT/ 38 SQM

Winkworth

ST STEPHENS AVENUE, W12

This plan is for illustrative purposes only and should be used as such by any prospective client.

Whilst every attempt has been made to ensure the accuracy of the Floor Plan contained here, measurements of the doors, windows, rooms and any other items are approximate and no responsibility is taken for any errors, omissions, or misstatement.

The services, systems and appliances shown have not been tested and no guarantee as to the operability or efficiency can be given.

PROPERTY PHOT PLANS

The displayed square footage is taken from the floor plans with measurements created using the Royal Institute of Chartered Surveyors' Code of Practice for Measuring. These measurements are approximate and included for illustrative purposes only. Winkworth does not make any representation as to the accuracy of these measurements and you should seek to verify them for yourself. Winkworth accept no liability for any loss you may suffer if you rely on these measurements.