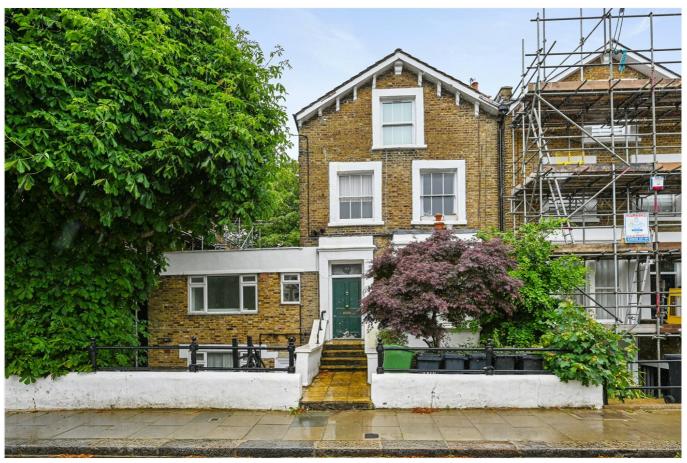

St Stephens Avenue, W12

£375,000 Leasehold

A well presented one bedroom flat on the raised ground floor of an end of terrace house.

Reception Room | Kitchen | Bedroom | Bathroom | 413 Sq Ft / 38 Sq M | Council Tax Band C | EPC Rating Band D

## **LOCATION**

St Stephens Avenue runs between Uxbridge Road and Goldhawk Road, ideal for the numerous amenities on offer in Shepherds Bush, as well as those in Brackenbury Village. The nearest Underground stations are Goldhawk Road, Shepherds Bush Market and Shepherds Bush, where both Central Line and London Overground services are on offer. The various amenities of Westfield London are also close to hand.

## **DESCRIPTION**

Well presented throughout, this ideal first time buy offers accommodation which comprises of entrance hall, bedroom with fitted wardrobes, open plan kitchen/reception room and shower room.