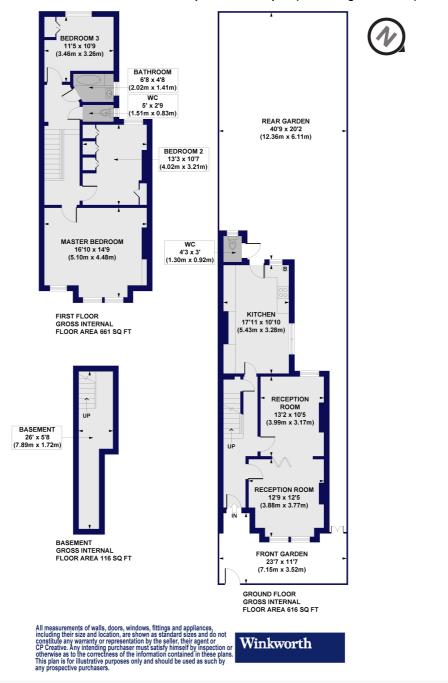

## Wattisfield Road, E5

Approx. Gross Internal Floor Area 1393 sq. ft / 129.43 sq. m (Including Basement) Approx. Gross Internal Floor Area 1277 sq. ft / 118.64 sq. m (Excluding Basement)

This floorplan is for illustration purposes only and is not to scale. The position and size of doors, windows, appliances and other features are approximate.