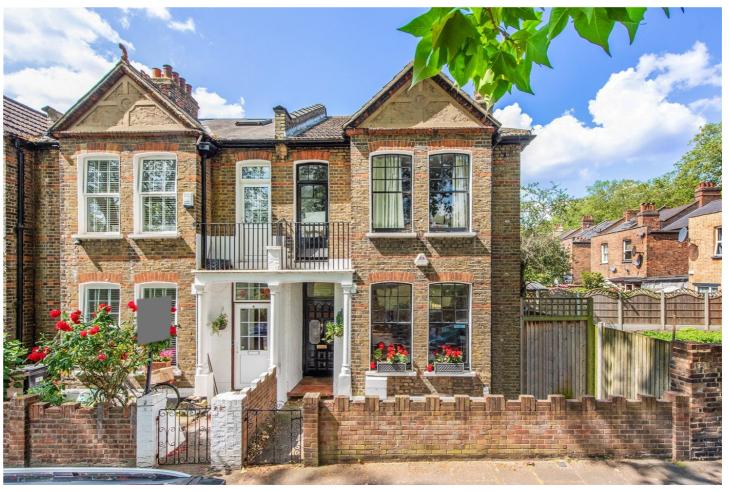

WATTISFIELD ROAD, LONDON, E5 **£1,200,000 FREEHOLD** 

A RARELY AVAILABLE THREE BEDROOM PERIOD END OF TERRACE HOUSE WITH POTENTIAL TO EXTEND STPP & OVERLOOKING SOUTH MILLFIELDS RECREATION GROUNDS

Hackney | 020 8986 4216 | hackney@winkworth.co.uk

## **DESCRIPTION:**

This charming period end-of-terrace house offers a delightful three-bedroom property with picturesque views overlooking the scenic South Millfields Recreation Grounds. Upon entering, you'll be greeted by a bright and inviting through lounge, where natural light floods in through the windows, creating a warm and welcoming atmosphere. The ground floor also boasts convenient access to the basement, accessible from the hallway, providing additional storage space or potential for conversion. Moving further into the house, you'll discover a generously sized kitchen diner that serves as the heart of the home this spacious area offers ample room for a dining table and chairs. From here, you can easily step out into the well-maintained garden, providing a tranquil space to relax. Ascending to the first floor, you'll find three double bedrooms, offering plenty of space for a growing family or accommodating guests. There is also a family bathroom and a separate WC. One notable feature of this property is its potential for extension, subject to obtaining planning permissions. This presents a wonderful opportunity to further enhance and customize the house to suit your needs and lifestyle, adding value and personal touches.

Located on Wattisfield Road, this period end-of-terrace house enjoys a fantastic position within a vibrant and well-connected local area. For outdoor enthusiasts, the property's enviable position overlooking South Millfields Recreation Grounds provides direct access to open green spaces. Additionally, nearby Hackney Marshes offers vast expanses of parkland.