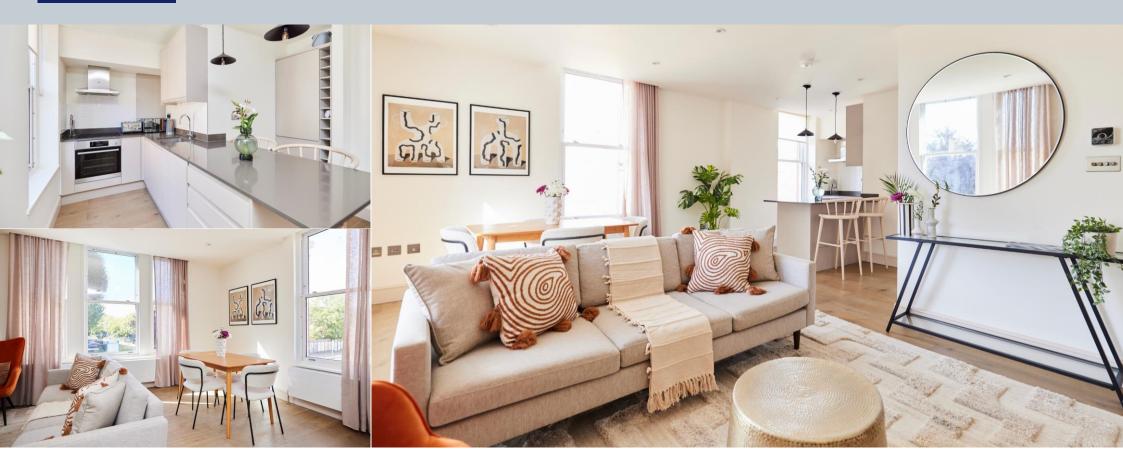

## Atheldene Road, Earlsfield, SW18 3BN

A beautifully presented flat forming part of this smart period building in Earlsfield. Accommodation comprises an entrance hall with utility cupboard space, spacious dual aspect, open-plan kitchen/dining/reception area, two good sized double bedrooms with fitted cupboards providing hanging and shelving space and a luxurious modern bathroom. The property has benefitted from a complete back to brick renovation in recent years. Sold with no onward chain.

- Beautifully Presented Flat
- Two Double Bedrooms
- Open Plan Kitchen/Living
- Modern Bathroom
- Excellent transport Links
- Chain Free