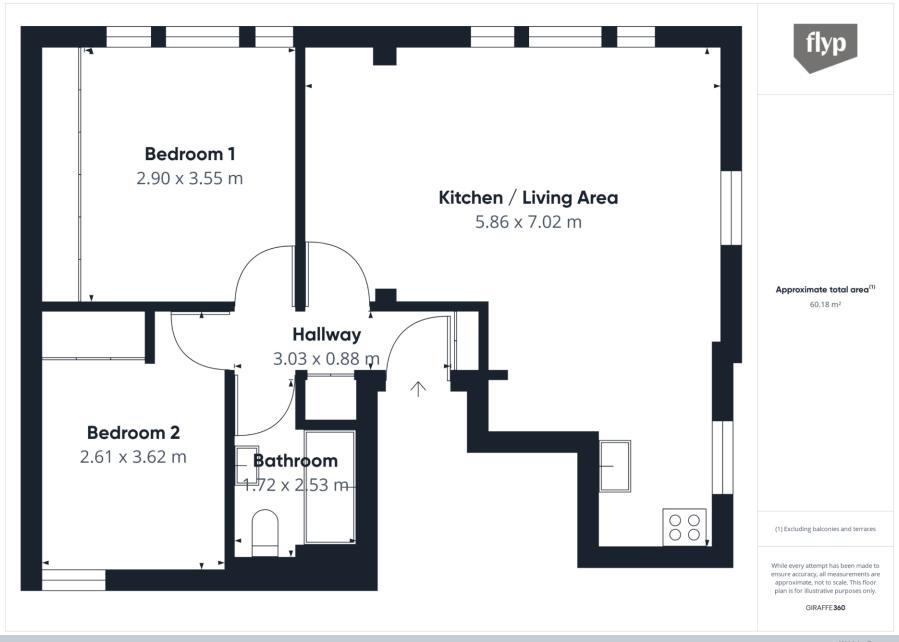

## **Freehold**

Internal area

Approximate gross internal area: Total 650 sq ft/ 60.18 sq m