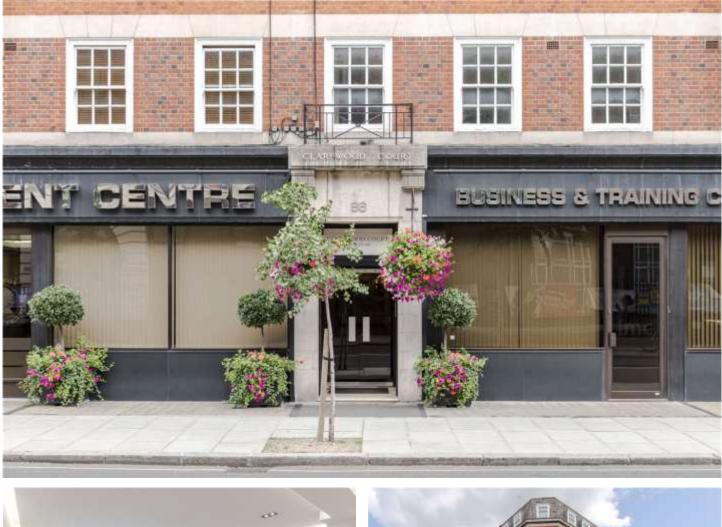

CLAREWOOD COURT, SEYMOUR PLACE, MARYLEBONE, W1H **£1,090,000 LEASEHOLD** 

LOCATED IN W1H - MARYLEBONE, A BEAUTIFULLY PRESENTED AND IMAGINATIVELY DESIGNED, SECOND FLOOR (WITH LIFT), TWO DOUBLE BEDROOM APARTMENT, SET IN A POPULAR PURPOSE BUILT PORTERED BUILDING.

## Winkworth

for every step ...

**DESCRIPTION:** The property is located on the west side of Marylebone, well placed for the amenities; including Marylebone High Street, Oxford Street, Mayfair, together with the green open spaces of Regents Park and Hyde Park. The property is well served for multiple transport hubs; including Edgware Road (Circle / District & Hammersmith & City) Marylebone St (Bakerloo), Marble Arch (Central), Baker Street (Jubilee/Bakerloo), and Paddington (Elizabeth & mainline Station).