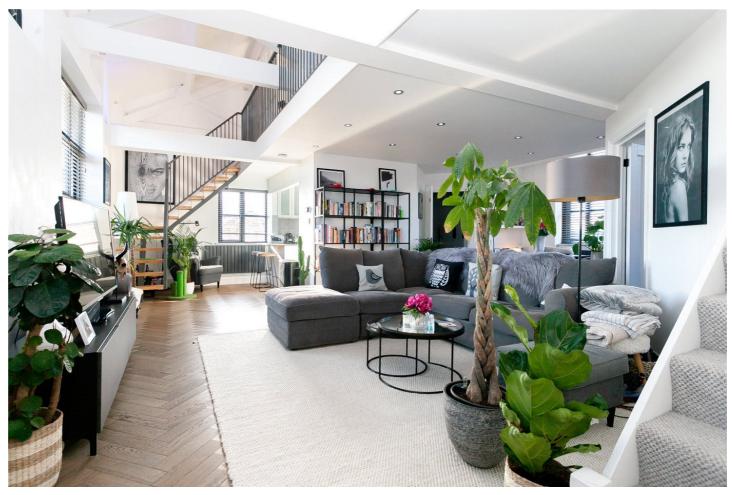

## **DESCRIPTION:**

IMMACULATELY PRESENTED this outstanding SPLIT LEVEL FACTORY CONVERSION has been METICULOUSLY REFURBISHED with no expense spared and is offered with a SHARE OF FREEHOLD. A 'turn-key' property in the truest sense this beautiful apartment offers stylish, spacious and characterful living while maintaining a level of practicality and versatility allowing rooms to be used as guest suites, offices or a home gym! Currently the third and upper floor comprises two bedrooms and a shower suite on a mezzanine level overlooking the main living quarters while the second and lower floor plays host to a third bedroom, luxury bathroom suite, contemporary kitchen and the vast living and dining space. As you'll see the entire apartment is bathed in natural light through the characterful and vast factory-esque windows and much of the second floor enjoys a huge double height ceiling.

In addition to the aesthetics and vastness of the property it's history is equally as rare and interesting having had a former life as a Bible Factory. The location is exceptional benefitting from being central in central Dalston while the property itself is tucked away in a quiet double gated square which benefits from a porter. Fantastic coffee shops are nearby as well as hidden gems of local cuisine! Both overground and national rail stations are within easy walking distance as well as walking distance to all the local amenities on Kingsland High Street and Stoke Newington. The green spaces of the much loved Hackney Downs are also a short walk away.