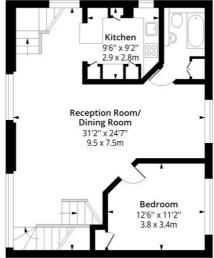

## Independent Place, E8 Approx. Gross Internal Area 1231 Sq Ft - 114.36 Sq M

First Floor Floor Area 49 Sq Ft - 4.55 Sq M

Second Floor Floor Area 767 Sq Ft - 71.25 Sq M

Third Floor Floor Area 415 Sq Ft - 38.55 Sq M

Floor plan is for illustrative purposes only and is not to scale. Every attempt has been made to ensure the accuracy of the floor plan shown, however all measurements, fixtures, fittings and data shown are an approximate interpretation for illustrative purposes only. lpaplus.com

This floorplan is for illustration purposes only and is not to scale. The position and size of doors, windows, appliances and other features are approximate.

Hackney | 020 8986 4216 | hackney@winkworth.co.uk