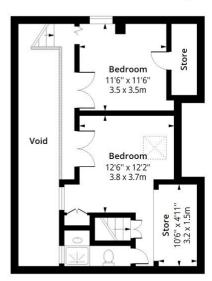

## Independent Place, E8 Approx. Gross Internal Area 1231 Sq Ft - 114.36 Sq M

First Floor Floor Area 49 Sq Ft - 4.55 Sq M

Second Floor Floor Area 767 Sq Ft - 71.25 Sq M

Third Floor Floor Area 415 Sq Ft - 38.55 Sq M

Floor plan is for illustrative purposes only and is not to scale. Every attempt has been made to ensure the accuracy of the floor plan shown, however all measurements, fixtures, fittings and data shown are an approximate interpretation for illustrative purposes only. lpaplus.com