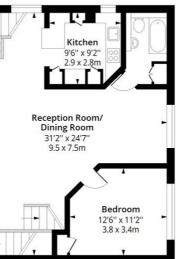

## Independent Place, E8 Approx. Gross Internal Area 1231 Sq Ft - 114.36 Sq M

First Floor Floor Area 49 Sq Ft - 4.55 Sq M

Second Floor Floor Area 767 Sq Ft - 71.25 Sq M

Third Floor Floor Area 415 Sq Ft - 38.55 Sq M

Floor plan is for illustrative purposes only and is not to scale. Every attempt has been made to ensure the accuracy of the floor plan shown, however all measurements, fixtures, fittings and data shown are an approximate interpretation for illustrative purposes only. lpaplus.com