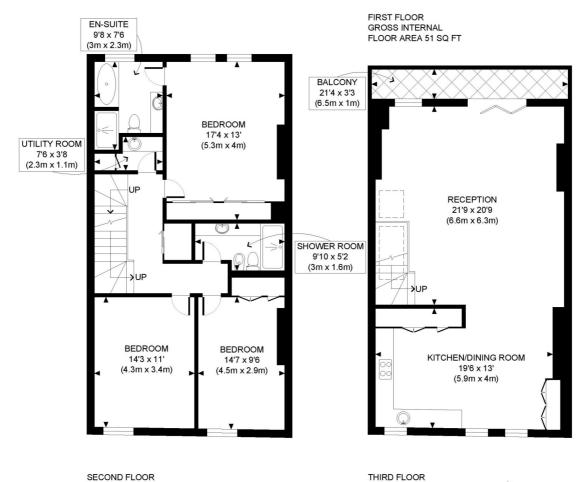

## **DESCRIPTION**

In superb condition throughout, this stunning apartment is entered on the first floor, with stairs leading to the second floor which comprises three double bedrooms, one with en suite bathroom, utility/laundry room and family bathroom; the top (third) floor offers a fantastic open plan living space and kitchen, with doors leading to a private balcony.

## **TENURE**

Share of Freehold.

PRICE: £1,575,000 Share of Freehold

APPROX. GROSS INTERNAL FLOOR AREA: 1647 SQ FT/ 153 SQM

This plan is for illustrative purposes only and should be used as such by any prospective client.

Whilst every attempt has been made to ensure the accuracy of the Floor Plan contained here, measurements of the doors, windows, rooms and any other items are approximate and no responsibility is taken for any errors, omissions, or misstatement.

The services, systems and appliances shown have not been tested and no guarantee as to the operability or efficiency can be given.

The displayed square footage is taken from the floor plans with measurements created using the Royal Institute of Chartered Surveyors' Code of Practice for Measuring. These measurements are approximate and included for illustrative purposes only. Winkworth does not make any representation as to the accuracy of these measurements and you should seek to verify them for yourself. Winkworth accept no liability for any loss you may suffer if you rely on these measurements.