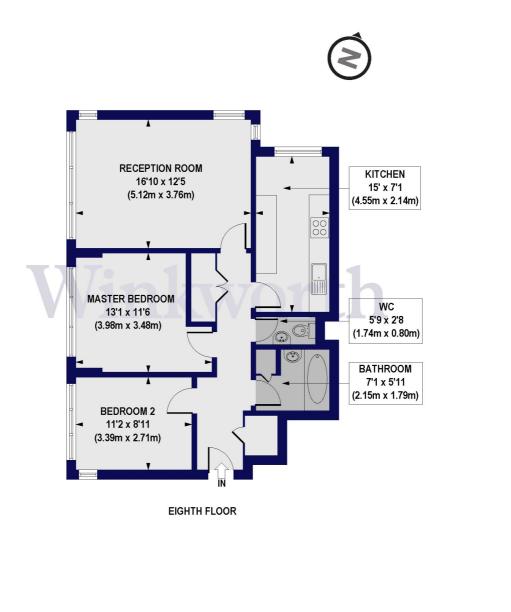

## **AT A GLANCE**

- LEASEHOLD APARTMENT -APPROX 50 YEARS
- TWO DOUBLE BEDROOMS
- AMAZING LOCATION IN THE HEART OF HENDON
- OFF STREET PARKING
- AMAZING VIEWS ACROSS LONDON
- EIGTH FLOOR WITH LIFT

EPC: D

## Sentinel House, Sentinel Square, NW4 Approx. Gross Internal Floor Area 754 sq. ft / 70.07 sq. m

All measurements of walls, doors, windows, fittings and appliances, including their size and location, are shown as standard sizes and do not constitute any warranty or representation by the seller, their agent or CP Creative. Any Intending purchaser must satisfy himself by inspection otherwise as to the correctness of the information contained in these plan This plan is for illustrative purposes only and should be used as such by any prospective purchasers.

Winkworth

This floorplan is for illustration purposes only and is not to scale. The position and size of doors, windows, appliances and other features are approximate.

Hendon | 020 8202 1031 | hendon@winkworth.co.uk