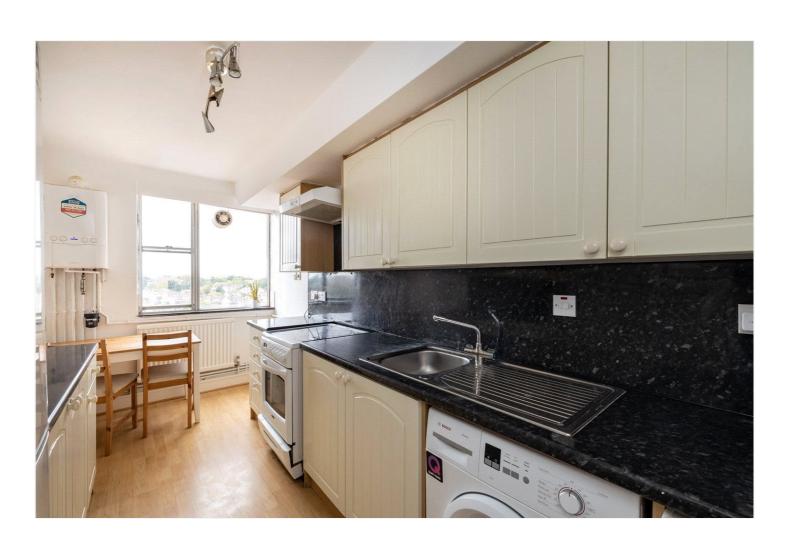

SENTINEL HOUSE, HENDON, LONDON, NW4 **£205,000 LEASEHOLD** 

THIS BRIGHT, SPACIOUS AND NEWLY DECORATED TWO BEDROOM APARTMENT BENEFITS FROM TWO DOUBLE BEDROOMS, EAT-IN KITCHEN, BATHROOM AND A LARGE RECEPTION ROOM

## **DESCRIPTION:**

CASH BUYERS ONLY - PLEASE BE AWARE THAT THIS PROPERTY HAS A LOW LEASE OF APPROX 49 YRS WHICH MAY NOT WORK FOR A BUYER REQUIRING A MORTGAGE AND MAY ONLY BE SUITABLE FOR A CASH BUYER. This bright, spacious and newly decorated two bedroom apartment benefits from two double bedrooms, eat-in kitchen, bathroom and a large reception room. Other benefits include: communal parking, lift, porter and its close proximity to a wide range of shops and amenities that can be found on the Square, while a wider array can be found in Hendon and the nearby Brent Cross Shopping Centre.