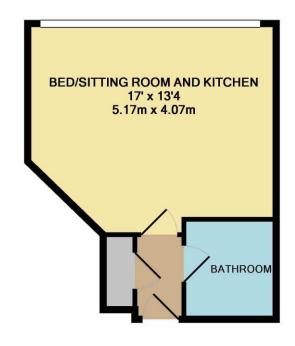

### **Accommodation**

Modern apartment
Hallway
Bed/sitting room/kitchen
Stylish bathroom
Prime town centre location
Leasehold – 150 years from 1st Jan 2019

Under the Property Misdescriptions Act 1991, these Particulars are a guide and act as information only. All details are given in good faith and are believed to be correct at time of printing. Winkworth give no representation as to their accuracy and potential purchasers or tenants must satisfy themselves by inspection or otherwise as to their correctness. No employee of Winkworth has authority to make or give any representation or warranty in relation to this property.

#### TOTAL APPROX. FLOOR AREA 298 SQ.FT. (27.7 SQ.M.)

Whilst every attempt has been made to ensure the accuracy of the floor plan contained here, measurements of doors, windows, rooms and any other items are approximate and no responsibility is taken for any error, omission, or mis-statement. This plan is for illustrative purposes only and should be used as such by any prospective purchaser. The services, systems and appliances shown have not been tested and no guarantee as to their operability or efficiency can be given