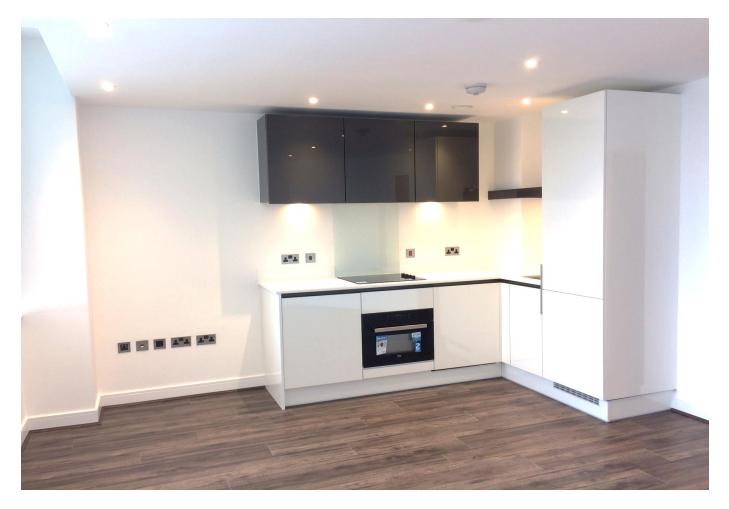

The kitchen area has high gloss finish units with stone composite worksurfaces and integrated appliances including an oven, hob, hood, washer/drier, dishwasher and fridge/freezer.

The contemporary bathroom has a bath with a shower over and fitted screen.