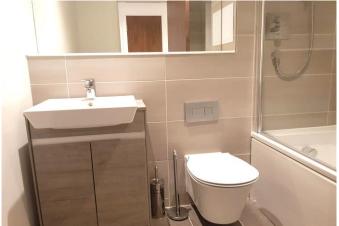

The kitchen area has high gloss finish units with stone composite worksurfaces and integrated appliances including an oven, hob, hood, washer/drier, dishwasher and fridge/freezer.

The contemporary bathroom has a bath with a shower over and fitted screen.