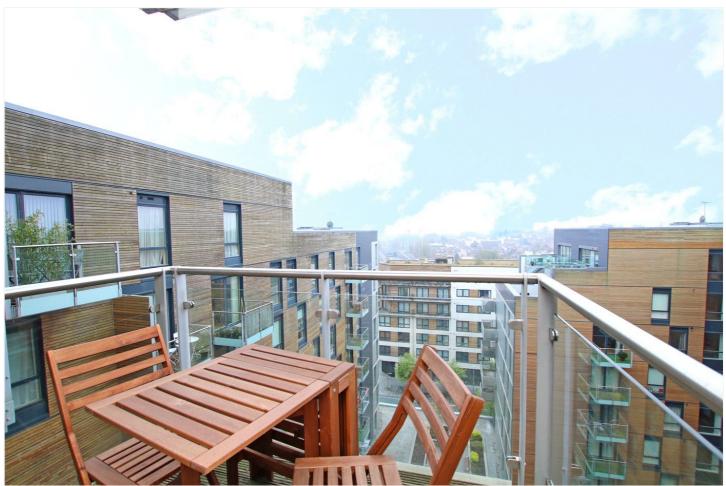

## **DESCRIPTION:**

A contemporary ninth floor two bedroom apartment located in the heart of Reading town centre, a short distance from Reading train station with its direct links to London Paddington in just over 20 minutes (now also on the Tube Network with the Elizabeth Line linking Reading with Canary Wharf). The property comprises a spacious open plan lounge and fitted kitchen with a range of integrated appliances, two double bedrooms both with built in wardrobes and one with a modern en-suite shower room. There is a second bathroom suite, ample storage and a balcony off the lounge overlooking the courtyard and offering far reaching views over Reading's rooftops The property further benefits from well-kept maintained communal areas, a concierge, video entry phone system and a secure allocated undercroft parking space in the gated car park. This impressive wellappointed apartment is being sold with no chain complications and will appeal to young professionals, downsizers and investors seeking a prime location.

## **AT A GLANCE**

- Two Bedroom 9th Floor Apartment
- Town Centre Location
- Two Double Bedrooms with Built in Wardrobes
- Two bathrooms
- Balcony with Courtyard Outlook
- 24ft. Open Plan Living Room
- Service Charge £1857.74 Per Annum
- Ground Rent £350 Per Annum
- 234 Year Lease