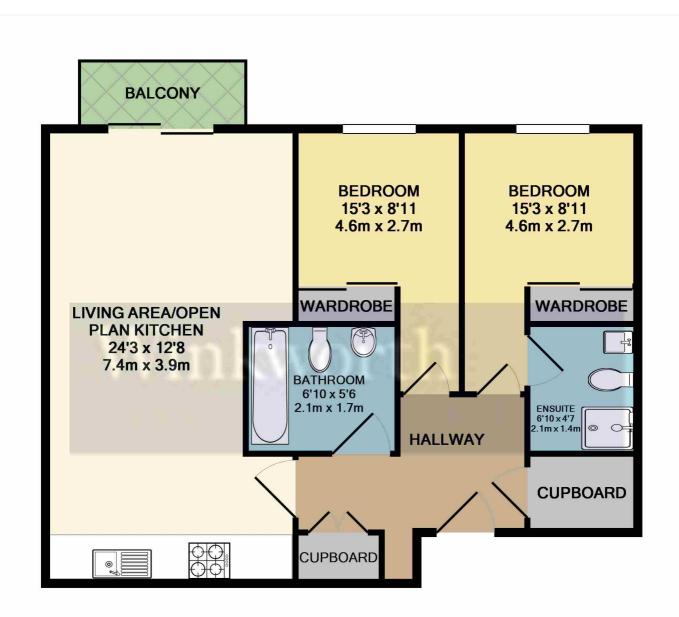

## TOTAL APPROX. FLOOR AREA 755 SQ.FT. (70.1 SQ.M.)

Whilst every attempt has been made to ensure the accuracy of the floor plan contained here, measurements of doors, windows, rooms and any other items are approximate and no responsibility is taken for any error, omission, or mis-statement. This plan is for illustrative purposes only and should be used as such by any prospective purchaser. The services, systems and appliances shown have not been tested and no guarantee as to their operability or efficiency can be given

Made with Metropix ©2019

This floorplan is for illustration purposes only and is not to scale. The position and size of doors, windows, appliances and other features are approximate.

Reading | 0118 4022 300 | reading@winkworth.co.uk