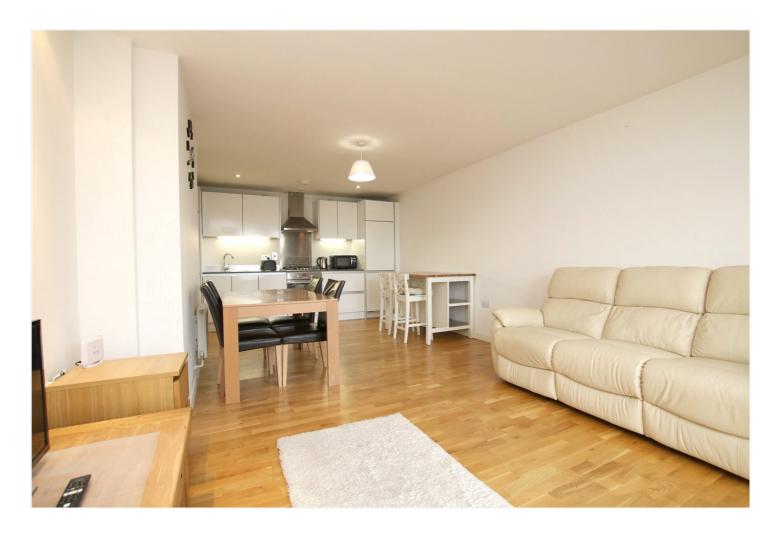

## **DESCRIPTION:**

A contemporary ninth floor two bedroom apartment located in the heart of Reading town centre, a short distance from Reading train station with its direct links to London Paddington in just over 20 minutes (now also on the Tube Network with the Elizabeth Line linking Reading with Canary Wharf). The property comprises a spacious open plan lounge and fitted kitchen with a range of integrated appliances, two double bedrooms both with built in wardrobes and one with a modern en-suite shower room. There is a second bathroom suite, ample storage and a balcony off the lounge overlooking the courtyard and offering far reaching views over Reading's rooftops The property further benefits from well-kept maintained communal areas, a concierge, video entry phone system and a secure allocated undercroft parking space in the gated car park. This impressive wellappointed apartment is being sold with no chain complications and will appeal to young professionals, downsizers and investors seeking a prime location.

## **AT A GLANCE**

- Two Bedroom 9th Floor Apartment
- Town Centre Location
- Two Double Bedrooms with Built in Wardrobes
- Two bathrooms
- Balcony with Courtyard Outlook
- 24ft. Open Plan Living Room
- Service Charge £1857.74 Per Annum
- Ground Rent £350 Per Annum
- 234 Year Lease