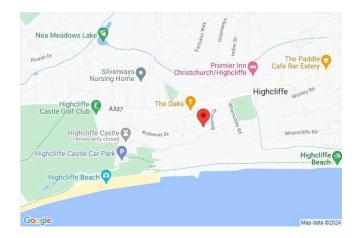

### Situation:

The property is situated in a convenient location with local shops close by. Hinton Admiral, a mainline train station, is only a short distance away with a regular service to Bournemouth, Southampton, and London Waterloo.

Within a short walk of the property are some of the area's most beautiful sandy beaches and coastline. The village of Highcliffe offers an array of cafes, restaurants, shops and two supermarkets with more extensive facilities slightly farther afield at Christchurch, Bournemouth, or Southampton.

### **Directions:**

From the Highcliffe office turn left and continue onto Lymington Road. Take first left onto Wharncliffe Road then first right onto Beacon Drive. Follow the road round and take the second turning right onto Maple Close where the property can be located.