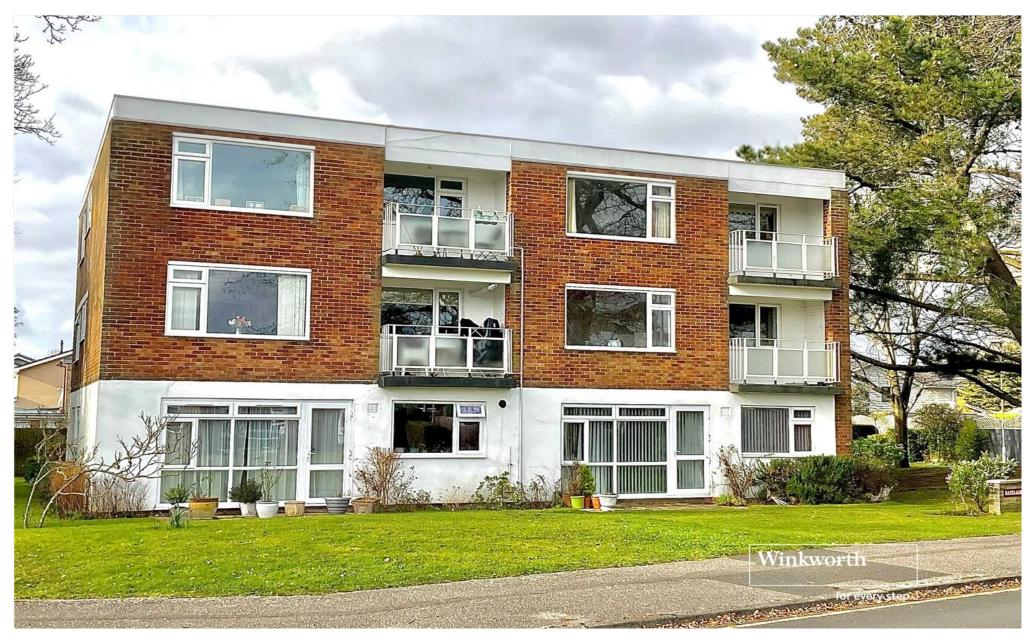

# A spacious top floor apartment with private balcony & sea glimpses.

Flat 5 Ranelagh Court, Highcliffe BH23 5BZ Price £250,000 Share of Freehold

01425 270 055

highcliffe@winkworth.co.uk

## Description:

The property benefits from a spacious and bright reception room with picture window and door leading to the secluded balcony with its view of the sea. The property benefits from double glazing and gas fired central heating.

The kitchen/breakfast room has a range of fitted units and space for a dining table, both bedrooms are of a good size, there is a bathroom with separate cloakroom.

Outside the apartments are surrounded by pleasant and well tended communal grounds. A garage in block is located at the rear together with a small area of enclosed garden used for drying clothes etc.