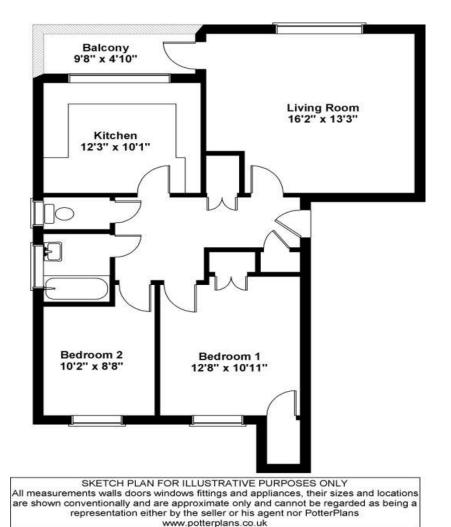

## Description:

The property benefits from a spacious and bright reception room with picture window and door leading to the secluded balcony with its view of the sea. The property benefits from double glazing and gas fired central heating.

The kitchen/breakfast room has a range of fitted units and space for a dining table, both bedrooms are of a good size, there is a bathroom with separate cloakroom.

Outside the apartments are surrounded by pleasant and well tended communal grounds. A garage in block is located at the rear together with a small area of enclosed garden used for drying clothes etc.

# Summary:

- Two bedrooms
- Bathroom
- Separate cloakroom
- Kitchen/breakfast room
- Spacious reception room
- Garage in a block
- Communal gardens
- Council tax band D
- No forward chain