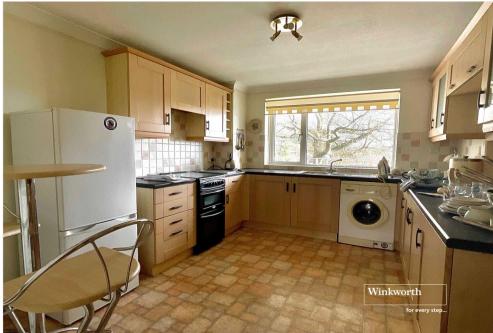

The kitchen/breakfast room has a range of fitted units and space for a dining table, both bedrooms are of a good size, there is a bathroom with separate cloakroom.

Outside the apartments are surrounded by pleasant and well tended communal grounds. A garage in block is located at the rear together with a small area of enclosed garden used for drying clothes etc.

# Summary:

- Two bedrooms
- Bathroom
- Separate cloakroom
- Kitchen/breakfast room
- Spacious reception room
- Garage in a block
- Communal gardens
- Council tax band D
- No forward chain