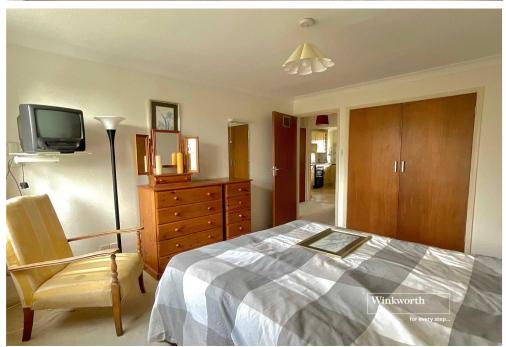

The kitchen/breakfast room has a range of fitted units and space for a dining table, both bedrooms are of a good size, there is a bathroom with separate cloakroom.

Outside the apartments are surrounded by pleasant and well tended communal grounds. A garage in block is located at the rear together with a small area of enclosed garden used for drying clothes etc.