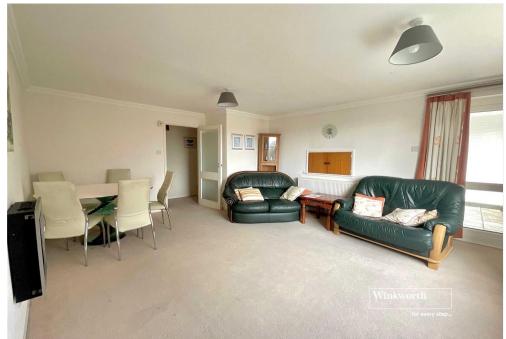

## Description:

The property benefits from a spacious and bright reception room with picture window and door leading to the secluded balcony with its view of the sea. The property benefits from double glazing and gas fired central heating.

# Summary:

- Two bedrooms
- Bathroom
- Separate cloakroom
- Kitchen/breakfast room
- Spacious reception room
- Garage in a block
- Communal gardens
- Council tax band D
- No forward chain