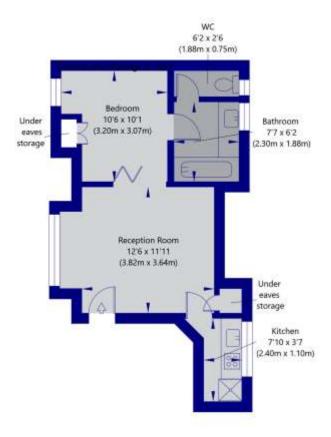

1 Bedroom 2nd Floor Apartment, Heath Close, London, NW11

Second Floor GROSS INTERNAL FLOOR AREA APPROX. 381 SQ FT / 35.37 SQ M

THIS FLOOR PLAN IS FOR ILLUSTRATIVE PURPOSES ONLY AND SHOULD BE USED FOR THIS PURPOSE BY PROSPECTIVE APPLICANTS AS ITS NOT TO SCALE.