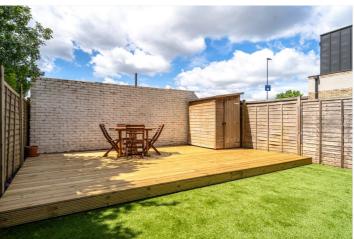

The west-facing garden is a key highlight — well-landscaped with decked seating, an artificial lawn, and useful side access — ideal for low-maintenance outdoor living.

Ellison Road is ideally positioned just a short walk from Streatham Common station, with direct trains into Victoria and excellent links across London. The surrounding area offers a fantastic mix of independent cafés, pubs and restaurants, along with green open spaces and amenities such as the Streatham ice rink and leisure centre.