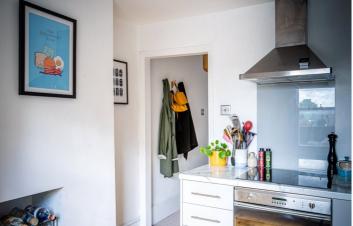

Set separately, the shaker-style kitchen features soft grey cabinetry, marble-effect worktops, and views to the rear — a quiet spot for cooking and preparation, tucked away from the main living space.