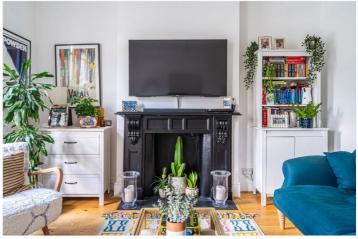

#### DESCRIPTION

A bright and well-proportioned split-level flat with high ceilings and a private garden, located moments from Streatham Common station.

Occupying the upper floors of a handsome Victorian building, this charming home offers generous proportions and a considered layout throughout. The front-facing reception and dining room is bathed in natural light, enhanced by impressively high ceilings, large sash windows, timber floors, and a decorative fireplace — creating a calm and inviting space for entertaining or unwinding.