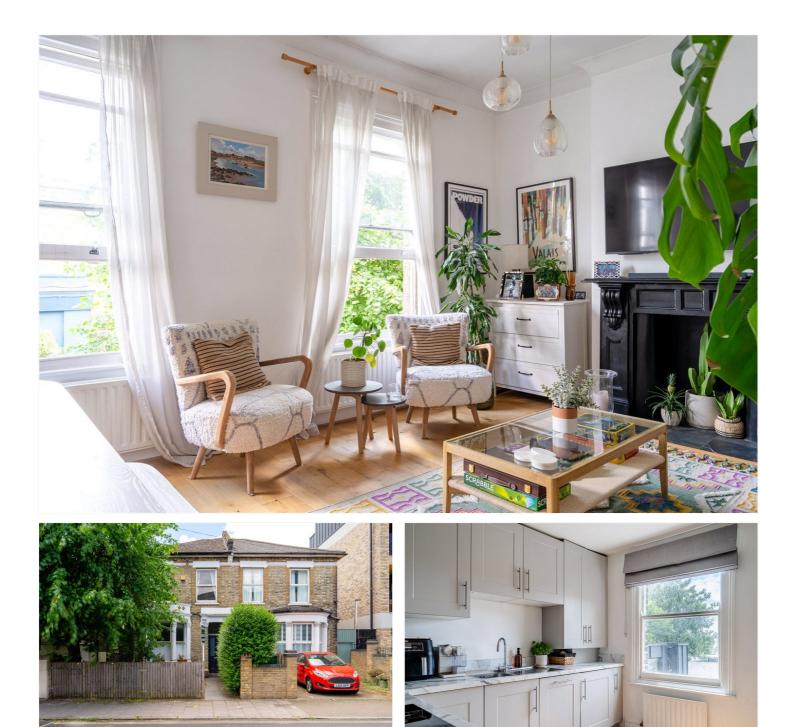

#### DESCRIPTION

A bright and well-proportioned split-level flat with high ceilings and a private garden, located moments from Streatham Common station.

Occupying the upper floors of a handsome Victorian building, this charming home offers generous proportions and a considered layout throughout. The front-facing reception and dining room is bathed in natural light, enhanced by impressively high ceilings, large sash windows, timber floors, and a decorative fireplace — creating a calm and inviting space for entertaining or unwinding.

Set separately, the shaker-style kitchen features soft grey cabinetry, marble-effect worktops, and views to the rear — a quiet spot for cooking and preparation, tucked away from the main living space.

The west-facing garden is a key highlight — well-landscaped with decked seating, an artificial lawn, and useful side access — ideal for low-maintenance outdoor living.

Ellison Road is ideally positioned just a short walk from Streatham Common station, with direct trains into Victoria and excellent links across London. The surrounding area offers a fantastic mix of independent cafés, pubs and restaurants, along with green open spaces and amenities such as the Streatham ice rink and leisure centre.