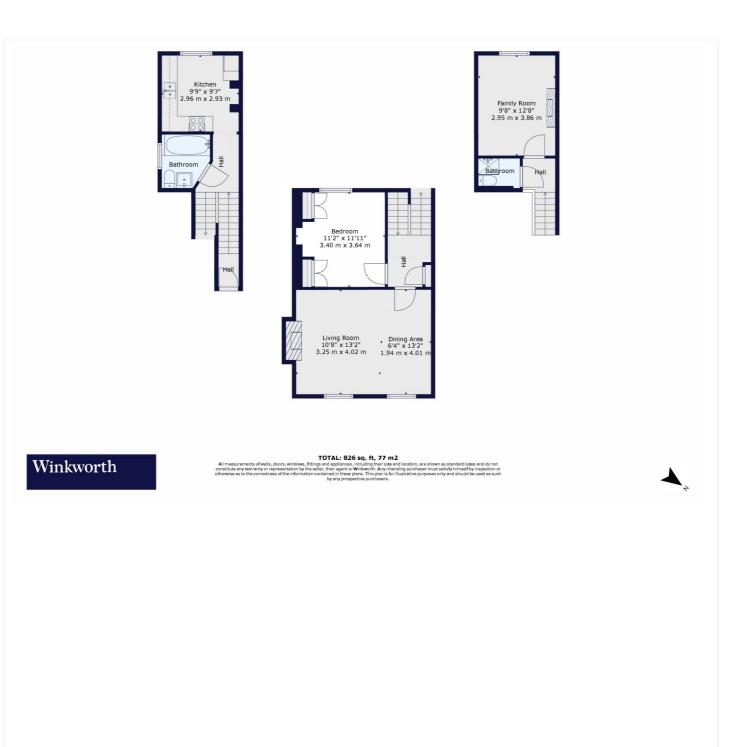

This floorplan is for illustration purposes only and is not to scale. The position and size of doors, windows, appliances and other features are approximate.

Tenure: Share of Freehold

Term: 0 year and 0 months