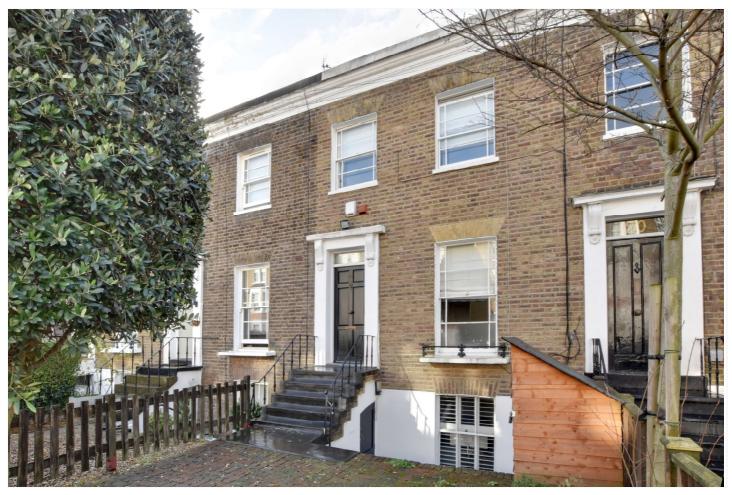

ASHBURNHAM PLACE, SE10
GUIDE PRICE £1,250,000-£1,300,000 FREEHOLD

A WONDERFUL AND PERFECTLY PRESENTED THREE BEDROOM THREE STOREY GEORGIAN HOUSE (1803) THAT IS LOCATED WITHIN THE HUGELY POPULAR ASHBURNHAM TRIANGLE AND FEATURES A LARGE SOUTH FACING GARDEN.

## **DESCRIPTION:**

Guide Price £1,250,000-£1,300,000. A wonderful and perfectly presented three bedroom three storey Georgian house (1803) that is located within the hugely popular Ashburnham Triangle and features a large south facing garden.

As mentioned, Ashburnham Place is one of the most desirable roads in Greenwich and is located just moments from mainline rails and DLR. The town centre is also close by, which offers a fantastic array of shops and restaurants, along with riverboat service and of course the Royal Park.

## **AT A GLANCE**

- superb Georgian house
- excellent condition
- three bedrooms
- three storey
- 19ft kitchen diner
- large south facing garden
- two bathrooms
- paved front garden
- Ashburnham Triangle
- Quiet road
- moments from rail and DLR