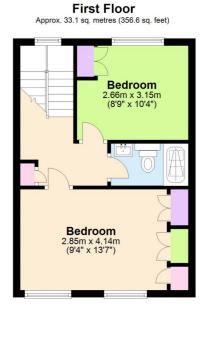

## Approx. 46.1 sq. metres (495.8 sq. feet) Kitchen/Dining Room 5.86m x 3.09m (19'3" x 10'1") Bedroom 3.31m x 4.74m (10'10" x 15'7")

## Reception 3.33m x 3.15m (10'11" x 10'4") Lounge 3.47m x 3.76m (11'5" x 12'4")

Total area: approx. 113.8 sq. metres (1225 sq. feet)

This floorplan is for illustration purposes only and is not to scale. The position and size of doors, windows, appliances and other features are approximate.