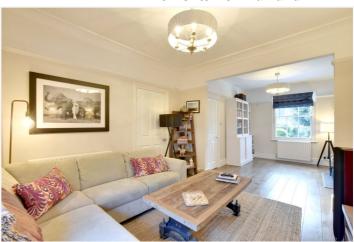

Comprising on the lower floor, a beautiful 19ft kitchen diner, with tiled flooring, Neff appliances, underfloor heating and double doors leading onto the immaculate, landscaped, garden with outside lighting. There is also a large double bedroom that could also be used as a 2nd reception room. The hall floor features a large and bright through reception room with two marble fireplaces and hard wood flooring. Upstairs there are two further double bedrooms plus a newly fitted shower room and another family bathroom on the half landing. It's also worth mentioning that the house was re-pointed recently PLUS windows and woodwork have been redone.

## **AT A GLANCE**

- superb Georgian house
- excellent condition
- three bedrooms
- three storey
- 19ft kitchen diner
- large south facing garden
- two bathrooms
- paved front garden
- Ashburnham Triangle
- Quiet road
- moments from rail and DLR