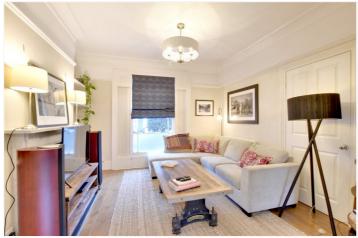

Comprising on the lower floor, a beautiful 19ft kitchen diner, with tiled flooring, Neff appliances, underfloor heating and double doors leading onto the immaculate, landscaped, garden with outside lighting. There is also a large double bedroom that could also be used as a 2nd reception room. The hall floor features a large and bright through reception room with two marble fireplaces and hard wood flooring. Upstairs there are two further double bedrooms plus a newly fitted shower room and another family bathroom on the half landing. It's also worth mentioning that the house was re-pointed recently PLUS windows and woodwork have been redone.

## **AT A GLANCE**

- superb Georgian house
- excellent condition
- three bedrooms
- three storey
- 19ft kitchen diner
- large south facing garden
- two bathrooms
- paved front garden
- Ashburnham Triangle
- Quiet road
- moments from rail and DLR