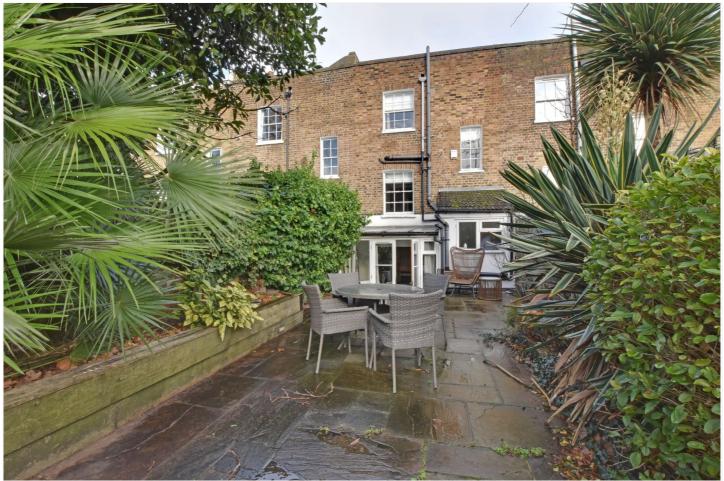

Comprising on the lower floor, a beautiful 19ft kitchen diner, with tiled flooring, Neff appliances, underfloor heating and double doors leading onto the immaculate, landscaped, garden with outside lighting. There is also a large double bedroom that could also be used as a 2nd reception room. The hall floor features a large and bright through reception room with two marble fireplaces and hard wood flooring. Upstairs there are two further double bedrooms plus a newly fitted shower room and another family bathroom on the half landing. It's also worth mentioning that the house was re-pointed recently PLUS windows and woodwork have been redone.

## **AT A GLANCE**

- superb Georgian house
- excellent condition
- three bedrooms
- three storey
- 19ft kitchen diner
- large south facing garden
- two bathrooms
- paved front garden
- Ashburnham Triangle
- Quiet road
- moments from rail and DLR