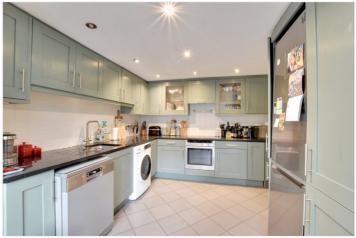

Comprising on the lower floor, a beautiful 19ft kitchen diner, with tiled flooring, Neff appliances, underfloor heating and double doors leading onto the immaculate, landscaped, garden with outside lighting. There is also a large double bedroom that could also be used as a 2nd reception room. The hall floor features a large and bright through reception room with two marble fireplaces and hard wood flooring. Upstairs there are two further double bedrooms plus a newly fitted shower room and another family bathroom on the half landing. It's also worth mentioning that the house was re-pointed recently PLUS windows and woodwork have been redone.

## Approx. 46.1 sq. metres (495.8 sq. feet) Kitchen/Dining Room 5.86m x 3.09m (19'3" x 10'1") Bedroom 3.31m x 4.74m (10'10" x 15'7")