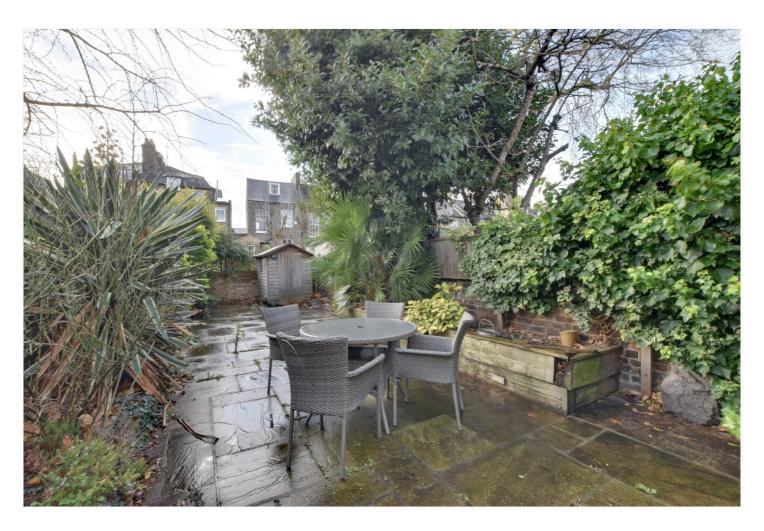

ASHBURNHAM PLACE, SE10
GUIDE PRICE £1,250,000-£1,300,000 FREEHOLD

A WONDERFUL AND PERFECTLY PRESENTED THREE BEDROOM THREE STOREY GEORGIAN HOUSE (1803) THAT IS LOCATED WITHIN THE HUGELY POPULAR ASHBURNHAM TRIANGLE AND FEATURES A LARGE SOUTH FACING GARDEN.

## **DESCRIPTION:**

Guide Price £1,250,000-£1,300,000. A wonderful and perfectly presented three bedroom three storey Georgian house (1803) that is located within the hugely popular Ashburnham Triangle and features a large south facing garden.

Comprising on the lower floor, a beautiful 19ft kitchen diner, with tiled flooring, Neff appliances, underfloor heating and double doors leading onto the immaculate, landscaped, garden with outside lighting. There is also a large double bedroom that could also be used as a 2nd reception room. The hall floor features a large and bright through reception room with two marble fireplaces and hard wood flooring. Upstairs there are two further double bedrooms plus a newly fitted shower room and another family bathroom on the half landing. It's also worth mentioning that the house was re-pointed recently PLUS windows and woodwork have been redone.

## **AT A GLANCE**

- superb Georgian house
- excellent condition
- three bedrooms
- three storey
- 19ft kitchen diner
- large south facing garden
- two bathrooms
- paved front garden
- Ashburnham Triangle
- Quiet road
- moments from rail and DLR