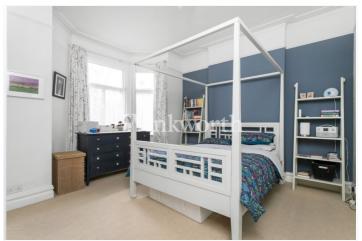

The property boasts 1,040 Sq.ft of well-appointed living accommodation retaining some character features including high ceilings and tessellated tiled flooring. You will find a long entrance hall with stripped wood doors leading to all rooms. At the front of the property is a spacious reception room with a period fireplace and bay window. At the rear of the property is a stunning eat-in kitchen with a granite worktop. A bay with a door at one end provides access to the rear garden while windows draw in ample natural light. The bedrooms are all well-proportioned, with one enjoying access to the garden via a stable door. The bathroom is fully tiled and benefits from a three-piece suite. Outside, the property enjoys a private 35'2 long south-west aspect rear garden, plus a generous side return providing some shade from the afternoon sun. There is also a front garden belonging to the property. We highly recommend a viewing to fully appreciate the light and space this fantastic flat has to offer.