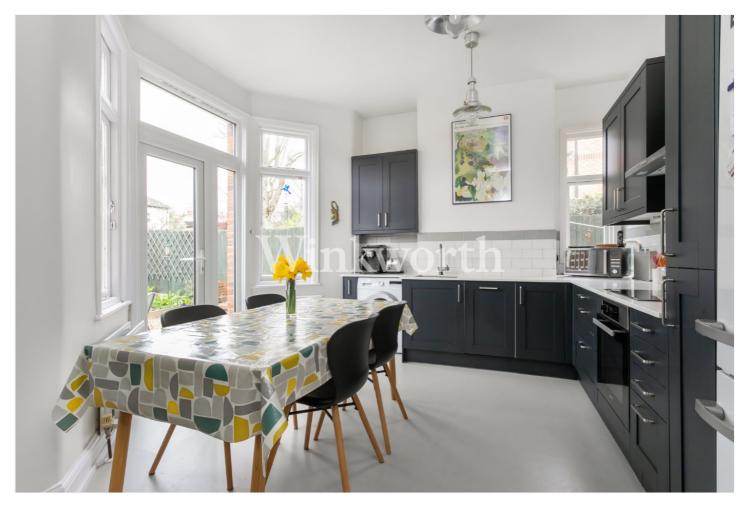

The property boasts 1,040 Sq.ft of well-appointed living accommodation retaining some character features including high ceilings and tessellated tiled flooring. You will find a long entrance hall with stripped wood doors leading to all rooms. At the front of the property is a spacious reception room with a period fireplace and bay window. At the rear of the property is a stunning eat-in kitchen with a granite worktop. A bay with a door at one end provides access to the rear garden while windows draw in ample natural light. The bedrooms are all well-proportioned, with one enjoying access to the garden via a stable door. The bathroom is fully tiled and benefits from a three-piece suite. Outside, the property enjoys a private 35'2 long south-west aspect rear garden, plus a generous side return providing some shade from the afternoon sun. There is also a front garden belonging to the property. We highly recommend a viewing to fully appreciate the light and space this fantastic flat has to offer.