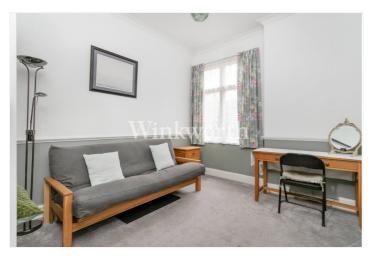

The property boasts 1,040 Sq.ft of well-appointed living accommodation retaining some character features including high ceilings and tessellated tiled flooring. You will find a long entrance hall with stripped wood doors leading to all rooms. At the front of the property is a spacious reception room with a period fireplace and bay window. At the rear of the property is a stunning eat-in kitchen with a granite worktop. A bay with a door at one end provides access to the rear garden while windows draw in ample natural light. The bedrooms are all well-proportioned, with one enjoying access to the garden via a stable door. The bathroom is fully tiled and benefits from a three-piece suite. Outside, the property enjoys a private 35'2 long south-west aspect rear garden, plus a generous side return providing some shade from the afternoon sun. There is also a front garden belonging to the property. We highly recommend a viewing to fully appreciate the light and space this fantastic flat has to offer.