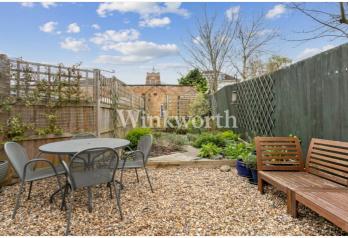

The property boasts 1,040 Sq.ft of well-appointed living accommodation retaining some character features including high ceilings and tessellated tiled flooring. You will find a long entrance hall with stripped wood doors leading to all rooms. At the front of the property is a spacious reception room with a period fireplace and bay window. At the rear of the property is a stunning eat-in kitchen with a granite worktop. A bay with a door at one end provides access to the rear garden while windows draw in ample natural light. The bedrooms are all well-proportioned, with one enjoying access to the garden via a stable door. The bathroom is fully tiled and benefits from a three-piece suite. Outside, the property enjoys a private 35'2 long south-west aspect rear garden, plus a generous side return providing some shade from the afternoon sun. There is also a front garden belonging to the property. We highly recommend a viewing to fully appreciate the light and space this fantastic flat has to offer.