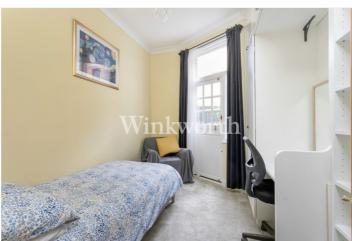

The property boasts 1,040 Sq.ft of well-appointed living accommodation retaining some character features including high ceilings and tessellated tiled flooring. You will find a long entrance hall with stripped wood doors leading to all rooms. At the front of the property is a spacious reception room with a period fireplace and bay window. At the rear of the property is a stunning eat-in kitchen with a granite worktop. A bay with a door at one end provides access to the rear garden while windows draw in ample natural light. The bedrooms are all well-proportioned, with one enjoying access to the garden via a stable door. The bathroom is fully tiled and benefits from a three-piece suite. Outside, the property enjoys a private 35'2 long south-west aspect rear garden, plus a generous side return providing some shade from the afternoon sun. There is also a front garden belonging to the property. We highly recommend a viewing to fully appreciate the light and space this fantastic flat has to offer.