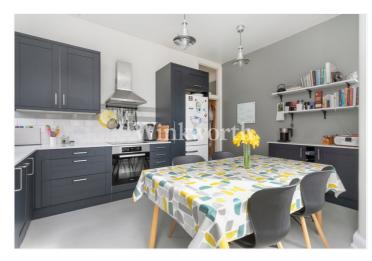

The property boasts 1,040 Sq.ft of well-appointed living accommodation retaining some character features including high ceilings and tessellated tiled flooring. You will find a long entrance hall with stripped wood doors leading to all rooms. At the front of the property is a spacious reception room with a period fireplace and bay window. At the rear of the property is a stunning eat-in kitchen with a granite worktop. A bay with a door at one end provides access to the rear garden while windows draw in ample natural light. The bedrooms are all well-proportioned, with one enjoying access to the garden via a stable door. The bathroom is fully tiled and benefits from a three-piece suite. Outside, the property enjoys a private 35'2 long south-west aspect rear garden, plus a generous side return providing some shade from the afternoon sun. There is also a front garden belonging to the property. We highly recommend a viewing to fully appreciate the light and space this fantastic flat has to offer.