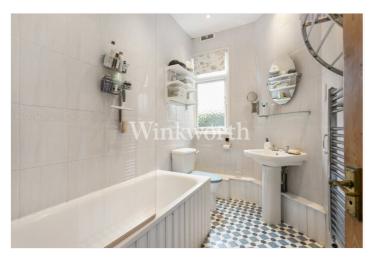

The property boasts 1,040 Sq.ft of well-appointed living accommodation retaining some character features including high ceilings and tessellated tiled flooring. You will find a long entrance hall with stripped wood doors leading to all rooms. At the front of the property is a spacious reception room with a period fireplace and bay window. At the rear of the property is a stunning eat-in kitchen with a granite worktop. A bay with a door at one end provides access to the rear garden while windows draw in ample natural light. The bedrooms are all well-proportioned, with one enjoying access to the garden via a stable door. The bathroom is fully tiled and benefits from a three-piece suite. Outside, the property enjoys a private 35'2 long south-west aspect rear garden, plus a generous side return providing some shade from the afternoon sun. There is also a front garden belonging to the property. We highly recommend a viewing to fully appreciate the light and space this fantastic flat has to offer.