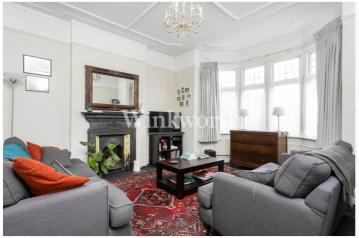

The property boasts 1,040 Sq.ft of well-appointed living accommodation retaining some character features including high ceilings and tessellated tiled flooring. You will find a long entrance hall with stripped wood doors leading to all rooms. At the front of the property is a spacious reception room with a period fireplace and bay window. At the rear of the property is a stunning eat-in kitchen with a granite worktop. A bay with a door at one end provides access to the rear garden while windows draw in ample natural light. The bedrooms are all well-proportioned, with one enjoying access to the garden via a stable door. The bathroom is fully tiled and benefits from a three-piece suite. Outside, the property enjoys a private 35'2 long south-west aspect rear garden, plus a generous side return providing some shade from the afternoon sun. There is also a front garden belonging to the property. We highly recommend a viewing to fully appreciate the light and space this fantastic flat has to offer.