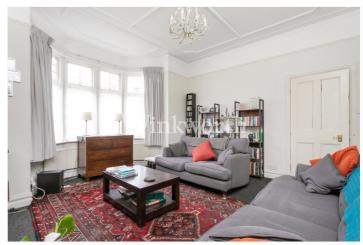

The property boasts 1,040 Sq.ft of well-appointed living accommodation retaining some character features including high ceilings and tessellated tiled flooring. You will find a long entrance hall with stripped wood doors leading to all rooms. At the front of the property is a spacious reception room with a period fireplace and bay window. At the rear of the property is a stunning eat-in kitchen with a granite worktop. A bay with a door at one end provides access to the rear garden while windows draw in ample natural light. The bedrooms are all well-proportioned, with one enjoying access to the garden via a stable door. The bathroom is fully tiled and benefits from a three-piece suite. Outside, the property enjoys a private 35'2 long south-west aspect rear garden, plus a generous side return providing some shade from the afternoon sun. There is also a front garden belonging to the property. We highly recommend a viewing to fully appreciate the light and space this fantastic flat has to offer.