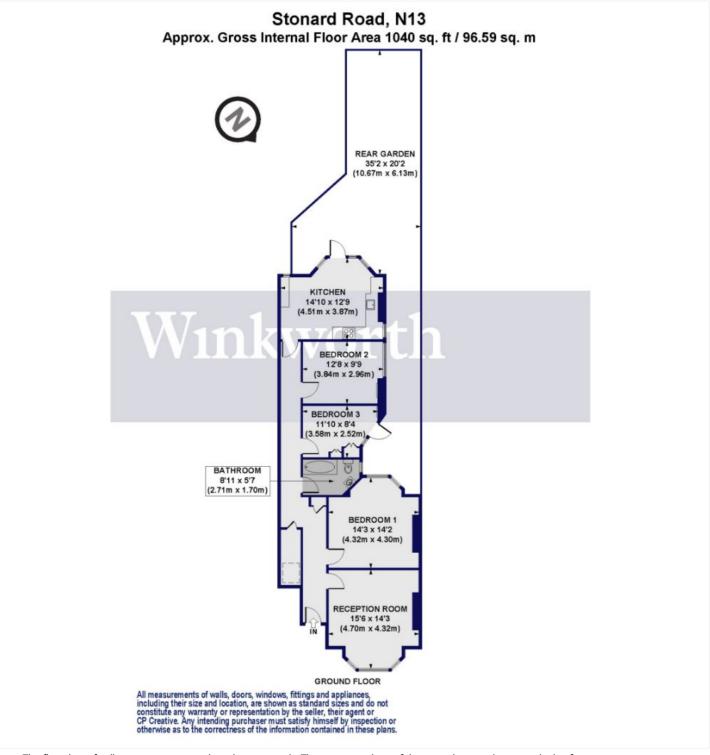

The property boasts 1,040 Sq.ft of well-appointed living accommodation retaining some character features including high ceilings and tessellated tiled flooring. You will find a long entrance hall with stripped wood doors leading to all rooms. At the front of the property is a spacious reception room with a period fireplace and bay window. At the rear of the property is a stunning eat-in kitchen with a granite worktop. A bay with a door at one end provides access to the rear garden while windows draw in ample natural light. The bedrooms are all well-proportioned, with one enjoying access to the garden via a stable door. The bathroom is fully tiled and benefits from a three-piece suite. Outside, the property enjoys a private 35'2 long south-west aspect rear garden, plus a generous side return providing some shade from the afternoon sun. There is also a front garden belonging to the property. We highly recommend a viewing to fully appreciate the light and space this fantastic flat has to offer.

Tenure: Leasehold

Lease Term: Approximately 931 years remaining (999 years from 24 June 1956)

Ground Rent: Circa £10 Per Annum

Service Charge: N/A

Council Tax: London Borough of Enfield - Band D

This floorplan is for illustration purposes only and is not to scale. The position and size of doors, windows, appliances and other features are approximate.