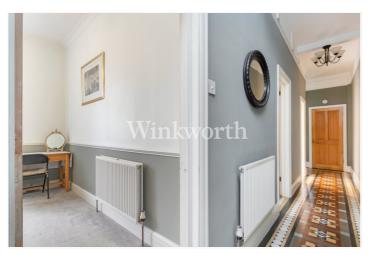

The property boasts 1,040 Sq.ft of well-appointed living accommodation retaining some character features including high ceilings and tessellated tiled flooring. You will find a long entrance hall with stripped wood doors leading to all rooms. At the front of the property is a spacious reception room with a period fireplace and bay window. At the rear of the property is a stunning eat-in kitchen with a granite worktop. A bay with a door at one end provides access to the rear garden while windows draw in ample natural light. The bedrooms are all well-proportioned, with one enjoying access to the garden via a stable door. The bathroom is fully tiled and benefits from a three-piece suite. Outside, the property enjoys a private 35'2 long south-west aspect rear garden, plus a generous side return providing some shade from the afternoon sun. There is also a front garden belonging to the property. We highly recommend a viewing to fully appreciate the light and space this fantastic flat has to offer.