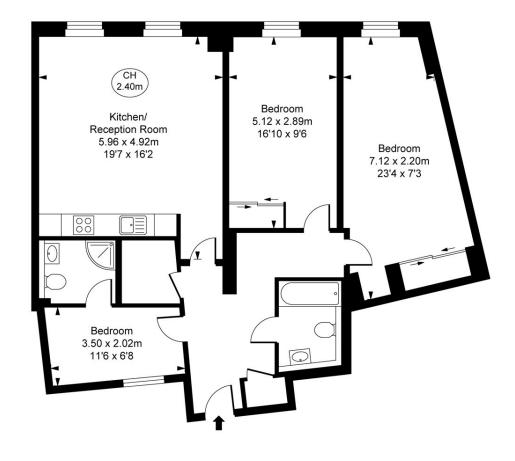

## RENT: £1085.00pw / £4,701.66pcm

- Three Bedrooms
- Two Bathrooms
- Terraced upper floor flat (without lift)
- Furnished
- Resident Parking

LOCAL AUTHORITY: Royal Borough of Kensington & Chelsea

COUNCIL TAX BAND: Band G

(CH = Ceiling Heights)

Second Floor