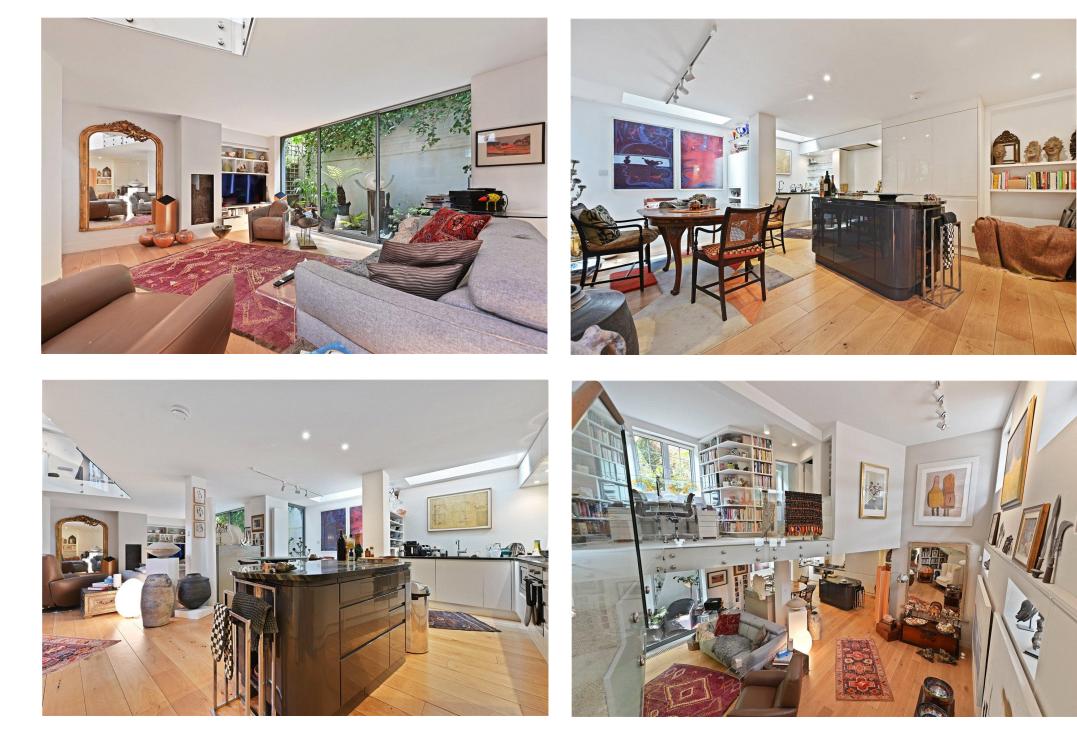

## MACKLIN STREET, WC2B

This is a superb and historical building that was one of the warehouses for Sir Cameron Mackintosh Theatre Costumes.

All set in a solid small red brick mansion block.

The flat is on two levels, ground and lower ground floor, and it has been transformed into a wonderful home that has high ceilings, lots of light and a courtyard garden full of plants and lush greenery.

The whole apartment is spacious and beautiful and exudes charm.

There is a glass framed staircase and patio doors leading onto the courtyard. There is excellent storage and a mystic about the place.

One / two bedrooms, two bathrooms, big lounge dining area, study, courtyard kitchen, high ceilings, good light.