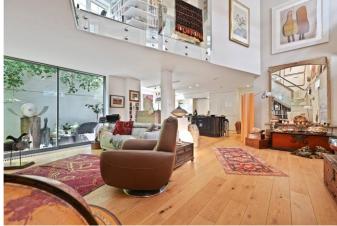

The whole apartment is spacious and beautiful and exudes charm.

There is a glass framed staircase and patio doors leading onto the courtyard. There is excellent storage and a mystic about the place.

One / two bedrooms, two bathrooms, big lounge dining area, study, courtyard kitchen, high ceilings, good light.