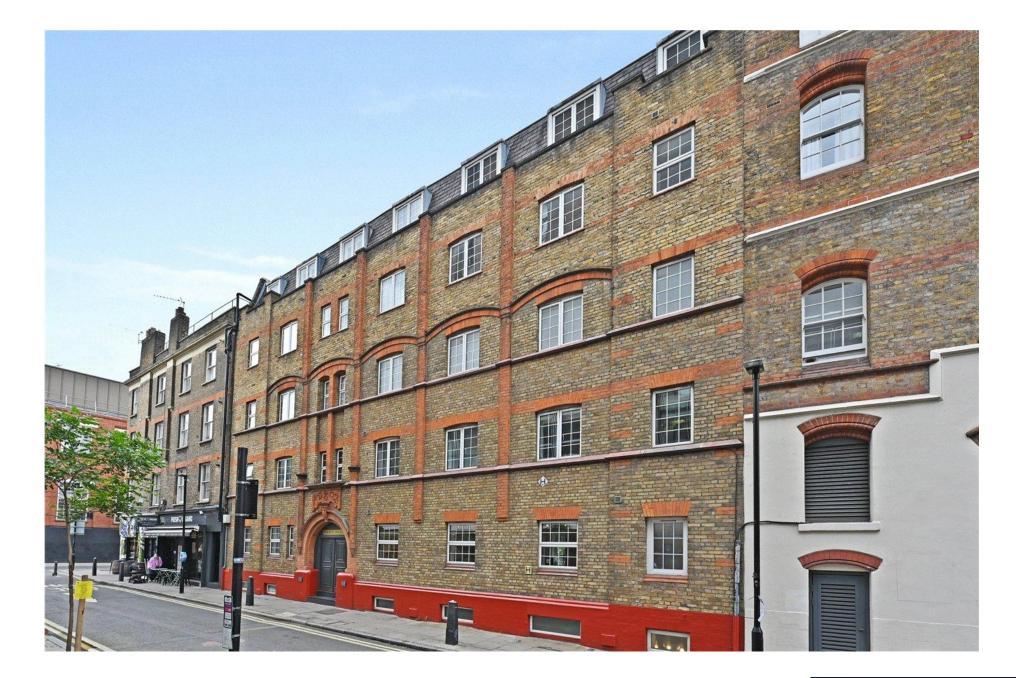

## MACKLIN STREET, WC2B

This is a superb and historical building that was one of the warehouses for Sir Cameron Mackintosh Theatre Costumes.

All set in a solid small red brick mansion block.

The flat is on two levels, ground and lower ground floor, and it has been transformed into a wonderful home that has high ceilings, lots of light and a courtyard garden full of plants and lush greenery.