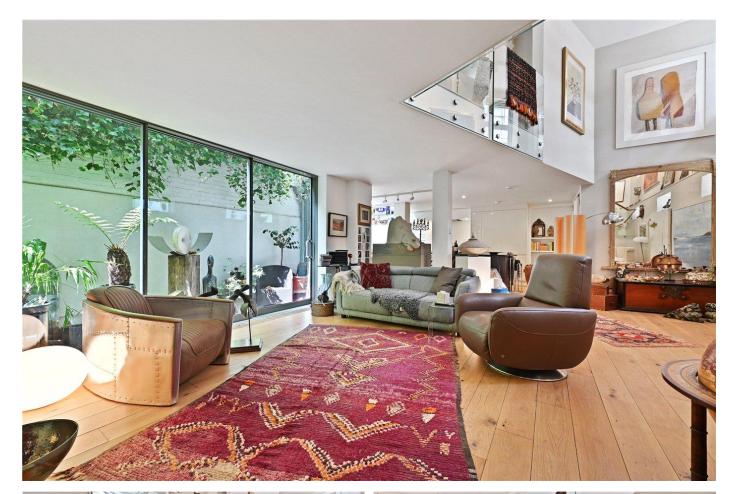

The whole apartment is spacious and beautiful and exudes charm.

There is a glass framed staircase and patio doors leading onto the courtyard. There is excellent storage and a mystic about the place.

One / two bedrooms, two bathrooms, big lounge dining area, study, courtyard kitchen, high ceilings, good light.