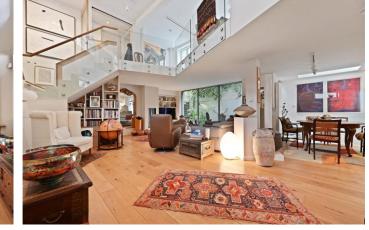

The whole apartment is spacious and beautiful and exudes charm.

There is a glass framed staircase and patio doors leading onto the courtyard. There is excellent storage and a mystic about the place.

One / two bedrooms, two bathrooms, big lounge dining area, study, courtyard kitchen, high ceilings, good light.