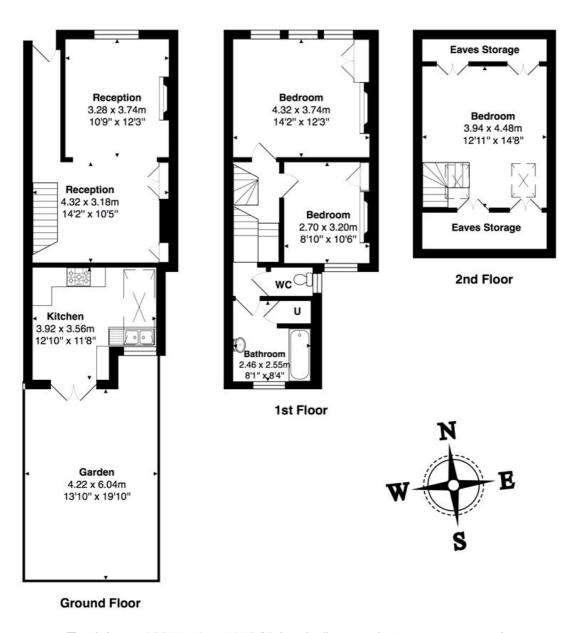

## **AT A GLANCE**

- Double Aspect Reception
- Third Loft Room
- Two Double Bedrooms
- Unfurnished
- Westminster Council Tax
- Managed By Winkworth

Total Area: 103.7 m<sup>2</sup> ... 1116 ft<sup>2</sup> (excluding garden, eaves storage)

All measurements are approximate and for display purposes only

This floorplan is for illustration purposes only and is not to scale. The position and size of doors, windows, appliances and other features are approximate.