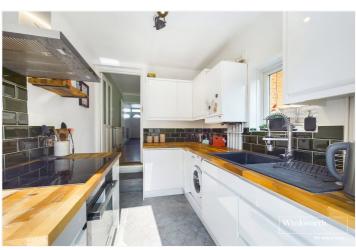

## **DESCRIPTION:**

A two bedroom bay fronted Victorian terrace home in this quiet no through road location on the southern edge of Reading Town Centre. The property is an easy walk to the shops and Reading Station as well as offering excellent access to Green Park and the M4 at junction 11 via Rose Kiln Lane (A33). The property is well presented throughout with many period features including exposed floorboards in the lounge and both bedrooms. There are replacement double glazed sash windows in the bay windows on the ground floor and master bedroom on the first floor. On the ground floor there are two reception rooms and a lovely kitchen which was replaced in 2022. The kitchen opens into the west facing rear garden which measures approximately 100 ft. (30 Mts.) in length and consists of a shingled patio area directly to the rear of the house, a lawn and kitchen garden, flower beds and a shed to the rear. On the first floor there are two double bedrooms and a spacious bathroom with bath and separate shower cubicle. This lovely house in this great location will make an excellent first time buy or investment purchase and is being sold with no chain complications.