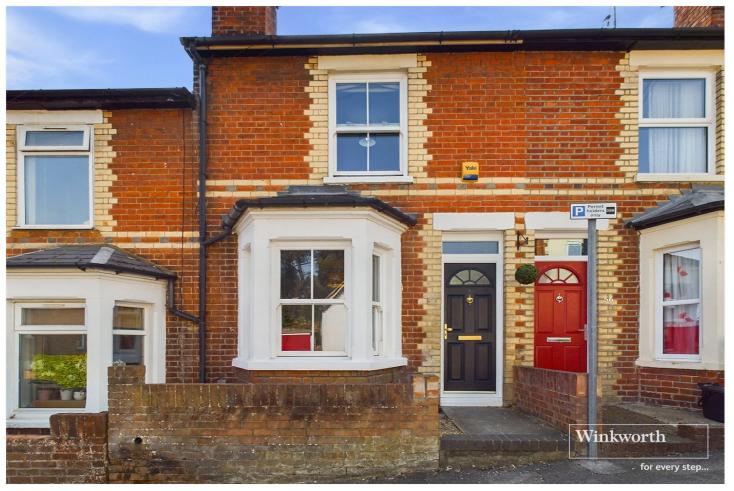

## **DESCRIPTION:**

A two bedroom bay fronted Victorian terrace home in this quiet no through road location on the southern edge of Reading Town Centre. The property is an easy walk to the shops and Reading Station as well as offering excellent access to Green Park and the M4 at junction 11 via Rose Kiln Lane (A33). The property is well presented throughout with many period features including exposed floorboards in the lounge and both bedrooms. There are replacement double glazed sash windows in the bay windows on the ground floor and master bedroom on the first floor. On the ground floor there are two reception rooms and a lovely kitchen which was replaced in 2022. The kitchen opens into the west facing rear garden which measures approximately 100 ft. (30 Mts.) in length and consists of a shingled patio area directly to the rear of the house, a lawn and kitchen garden, flower beds and a shed to the rear. On the first floor there are two double bedrooms and a spacious bathroom with bath and separate shower cubicle. This lovely house in this great location will make an excellent first time buy or investment purchase and is being sold with no chain complications.