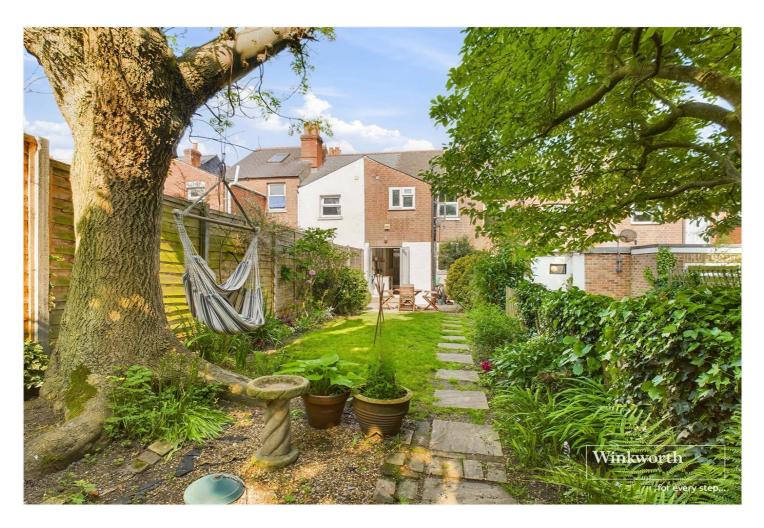

## **DESCRIPTION:**

A two bedroom bay fronted Victorian terrace home in this quiet no through road location on the southern edge of Reading Town Centre. The property is an easy walk to the shops and Reading Station as well as offering excellent access to Green Park and the M4 at junction 11 via Rose Kiln Lane (A33). The property is well presented throughout with many period features including exposed floorboards in the lounge and both bedrooms. There are replacement double glazed sash windows in the bay windows on the ground floor and master bedroom on the first floor. On the ground floor there are two reception rooms and a lovely kitchen which was replaced in 2022. The kitchen opens into the west facing rear garden which measures approximately 100 ft. (30 Mts.) in length and consists of a shingled patio area directly to the rear of the house, a lawn and kitchen garden, flower beds and a shed to the rear. On the first floor there are two double bedrooms and a spacious bathroom with bath and separate shower cubicle. This lovely house in this great location will make an excellent first time buy or investment purchase and is being sold with no chain complications.

## **AT A GLANCE**

- Two Bedroom Victorian Terrace House
- Two Reception Rooms
- First Floor Bathroom with Bath and Shower
- New Kitchen Fitted in 2022
- Rear Garden of Approximately 100ft. in Length
- No Through Road Location
- Walk to Shops and Train Station
- No Chain