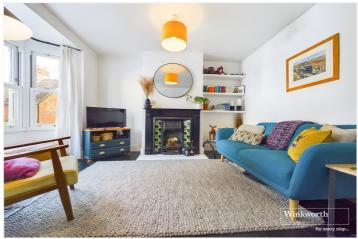

## **DESCRIPTION:**

A two bedroom bay fronted Victorian terrace home in this quiet no through road location on the southern edge of Reading Town Centre. The property is an easy walk to the shops and Reading Station as well as offering excellent access to Green Park and the M4 at junction 11 via Rose Kiln Lane (A33). The property is well presented throughout with many period features including exposed floorboards in the lounge and both bedrooms. There are replacement double glazed sash windows in the bay windows on the ground floor and master bedroom on the first floor. On the ground floor there are two reception rooms and a lovely kitchen which was replaced in 2022. The kitchen opens into the west facing rear garden which measures approximately 100 ft. (30 Mts.) in length and consists of a shingled patio area directly to the rear of the house, a lawn and kitchen garden, flower beds and a shed to the rear. On the first floor there are two double bedrooms and a spacious bathroom with bath and separate shower cubicle. This lovely house in this great location will make an excellent first time buy or investment purchase and is being sold with no chain complications.