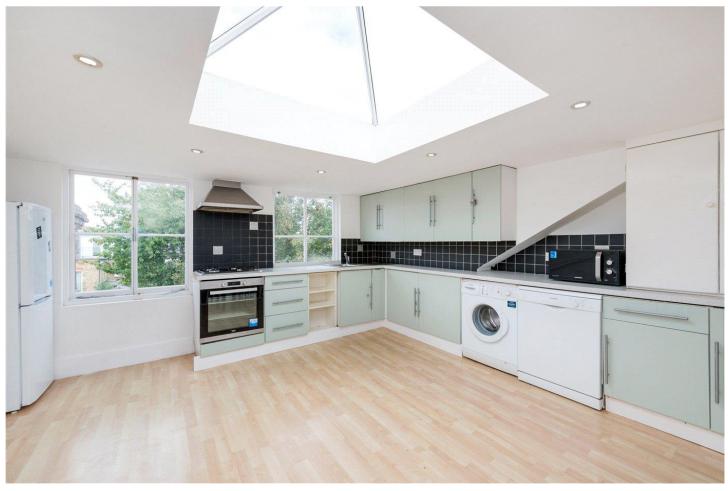

## FANTASTIC TWO BEDROOM APARTMENT WITH SPACIOUS MEZZANINE KITCHEN FOR RENT

N.B Administration fees of £238.80 per tenancy; £72.00 per tenant and £72.00 for each guarantor (if required) are payable inclusive of VAT.