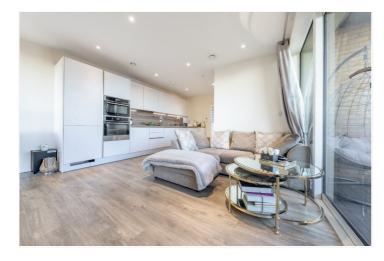

## **DESCRIPTION:**

This is a bright and spacious two bedroom thirteenth floor apartment with residents parking & concierge in a prime location in West Hendon. Living accommodation extends to c. 739 sq. ft. and comprises a luxury fitted kitchen with integrated appliances, reception area leading to a large private balcony, master bedroom with en-suite shower room, generous size second bedroom, together with a family bathroom.

# **AT A GLANCE**

- THIRTEENTH FLOOR APARTMENT WITH STUNNING VIEWS
- TWO DOUBLE BEDROOMS
- RESIDENTS GYM
- CONCIERGE
- CLOSE TO LOCAL TRASPORT
- LONG LEASE