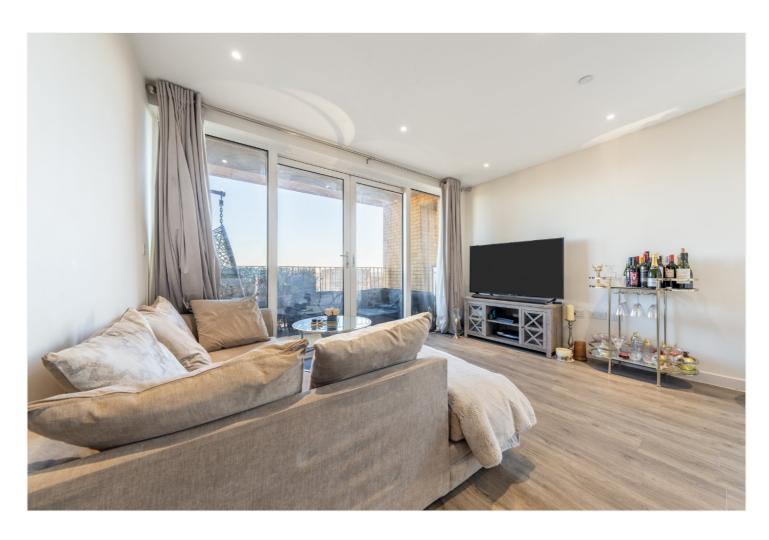

## **DESCRIPTION:**

This is a bright and spacious two bedroom thirteenth floor apartment with residents parking & concierge in a prime location in West Hendon. Living accommodation extends to c. 739 sq. ft. and comprises a luxury fitted kitchen with integrated appliances, reception area leading to a large private balcony, master bedroom with en-suite shower room, generous size second bedroom, together with a family bathroom.

# **AT A GLANCE**

- THIRTEENTH FLOOR APARTMENT WITH STUNNING VIEWS
- TWO DOUBLE BEDROOMS
- RESIDENTS GYM
- CONCIERGE
- CLOSE TO LOCAL TRASPORT
- LONG LEASE