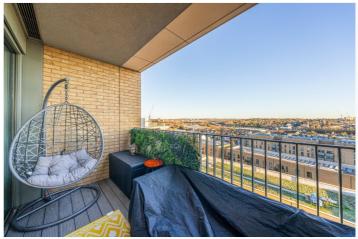

## **DESCRIPTION:**

This is a bright and spacious two bedroom thirteenth floor apartment with residents parking & concierge in a prime location in West Hendon. Living accommodation extends to c. 739 sq. ft. and comprises a luxury fitted kitchen with integrated appliances, reception area leading to a large private balcony, master bedroom with en-suite shower room, generous size second bedroom, together with a family bathroom.

# **AT A GLANCE**

- THIRTEENTH FLOOR APARTMENT WITH STUNNING VIEWS
- TWO DOUBLE BEDROOMS
- RESIDENTS GYM
- CONCIERGE
- CLOSE TO LOCAL TRASPORT
- LONG LEASE