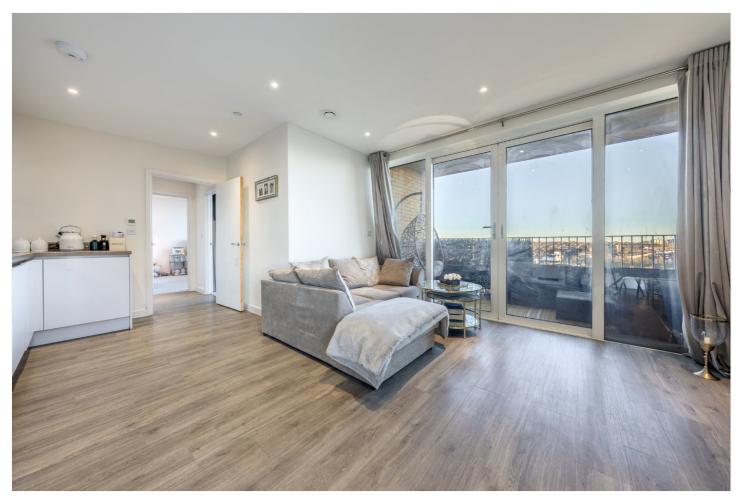

## **DESCRIPTION:**

This is a bright and spacious two bedroom thirteenth floor apartment with residents parking & concierge in a prime location in West Hendon. Living accommodation extends to c. 739 sq. ft. and comprises a luxury fitted kitchen with integrated appliances, reception area leading to a large private balcony, master bedroom with en-suite shower room, generous size second bedroom, together with a family bathroom.

# **AT A GLANCE**

- THIRTEENTH FLOOR APARTMENT WITH STUNNING VIEWS
- TWO DOUBLE BEDROOMS
- RESIDENTS GYM
- CONCIERGE
- CLOSE TO LOCAL TRASPORT
- LONG LEASE