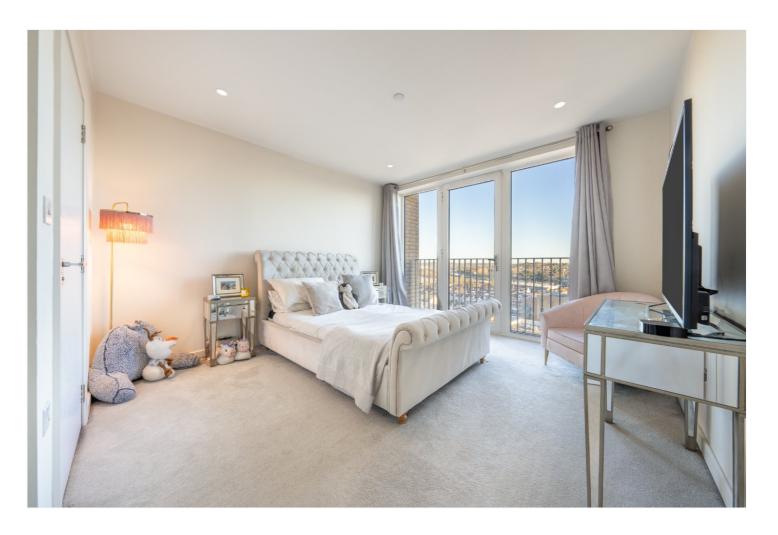

## **DESCRIPTION:**

This is a bright and spacious two bedroom thirteenth floor apartment with residents parking & concierge in a prime location in West Hendon. Living accommodation extends to c. 739 sq. ft. and comprises a luxury fitted kitchen with integrated appliances, reception area leading to a large private balcony, master bedroom with en-suite shower room, generous size second bedroom, together with a family bathroom.

# **AT A GLANCE**

- THIRTEENTH FLOOR APARTMENT WITH STUNNING VIEWS
- TWO DOUBLE BEDROOMS
- RESIDENTS GYM
- CONCIERGE
- CLOSE TO LOCAL TRASPORT
- LONG LEASE