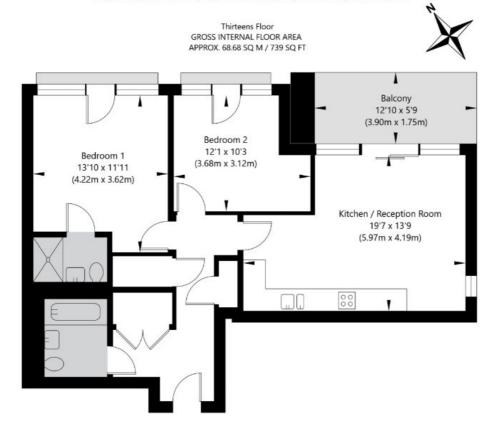

#### Hawfinch House 1, Moorhen Drive, London, NW9 7BX

APPROXIMATE GROSS INTERNAL FLOOR AREA 68.68 SQ M / 739 SQ FT
THIS FLOOR PLAN IS FOR ILLUSTRATIVE PURPOSES ONLY AND
SHOULD BE USED FOR THIS PURPOSE BY PROSPECTIVE APPLICANTS AS ITS NOT TO SCALE.

(c) AMBERSHORE PIX LIMITED / PHOTO - VIDEO - FLOOR PLANS / 0800 999 1577 / WWW.AMBERSHOREPIX.CO.UK

This floorplan is for illustration purposes only and is not to scale. The position and size of doors, windows, appliances and other features are approximate.