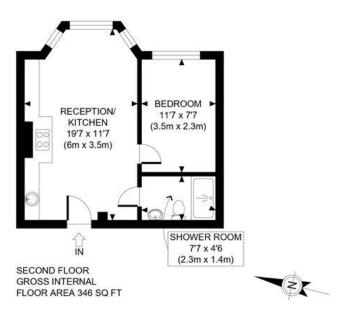

### **LOCATION:**

Pinehurst Court is on Colville Gardens, a pretty and quiet street just off Lonsdale Road and Colville terrace. A minutes' walk from Westbourne Grove and Portobello Road.

APPROX. GROSS INTERNAL FLOOR AREA: 346 SQ FT/ 32 SQM

# Winkworth

This plan is for illustrative purposes only and should be used as such by any prospective client.

Whilst every attempt has been made to ensure the accuracy of the Floor Plan contained here, measurements of the doors, windows, rooms and any other items are approximate and no responsibility is taken for any errors, omissions, or misstatement.

The services, systems and appliances shown have not been tested and no guarantee as to the operability or efficiency can be given.

PROPERTY PHOT PLANS

This floorplan is for illustration purposes only and is not to scale. The position and size of doors, windows, appliances and other features are approximate.