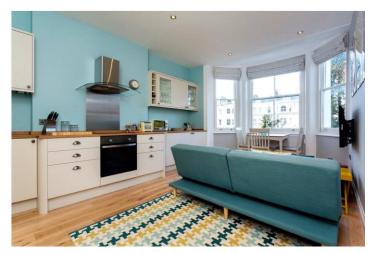

### **DESCRIPTION:**

A beautifully presented and very bright one bedroom flat (with lift access) on the second floor of this popular building located in the heart of Notting Hill close to all the amenities of Westbourne Grove, Portobello Road and Notting Hill Gate. The property is wonderfully bright and benefits from wooden floors throughout, open plan fully integrated kitchen living room with pretty views over the communal gardens, double bedroom with good built-in storage and immaculate fully tiled shower room. Available furnished and viewings are highly recommended.