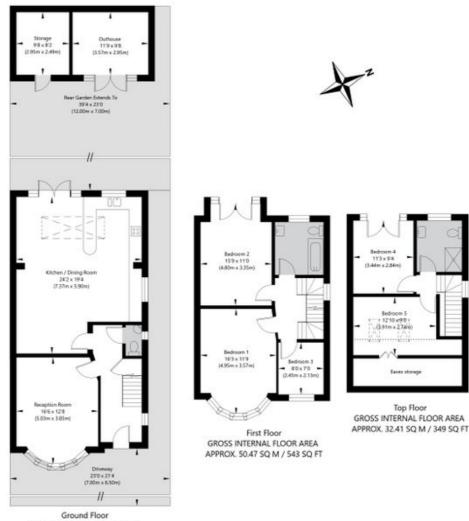

## Page Street, London NW7 2EE

GROSS INTERNAL FLOOR AREA APPROX. 70.49 SQ M / 759 SQ FT

APPROXIMATE GROSS INTERNAL FLOOR AREA INCLUDING OUTBUILDINGS 171.69 SQ M / 1848 SQ FT
THIS FLOOR PLAN IS FOR ILLUSTRATIVE PURPOSES ONLY AND
SHOULD BE USED FOR THIS PURPOSE BY PROSPECTIVE APPLICANTS AS ITS NOT TO SCALE.

(c) AMBERSHORE PIX LIMITED / PHOTO - VIDEO - FLOOR PLANS / 0800 999 1577 / WWW.AMBERSHOREPIX.CO.UK

This floorplan is for illustration purposes only and is not to scale. The position and size of doors, windows, appliances and other features are approximate.