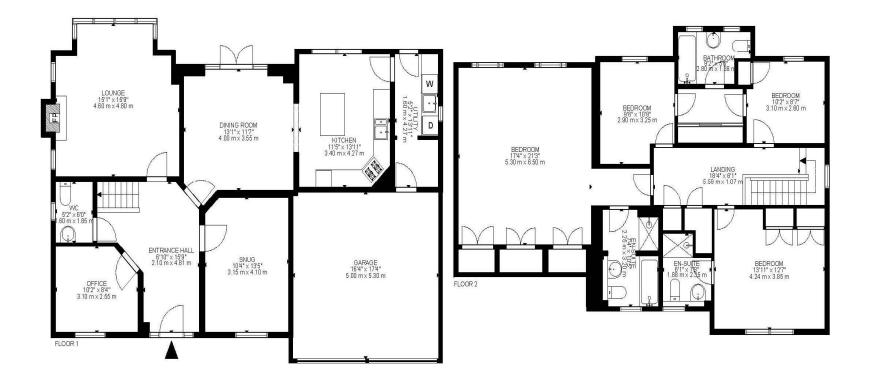

## GUIDE PRICE ₤750,000 FREEHOLD

A rare opportunity to purchase a wonderful four double bedroom detached house positioned in a highly sought after location with uninterrupted views over protected woodland. This immaculate family home has lots of reception space as well as three bathrooms to compliment the spacious accommodation upstairs, there is parking for several vehicles and a double garage.

Wonderful Detached Family Home Sought After Location Four Double Bedrooms Three Bathrooms Four Reception Rooms Amazing Master En-Suite Backing Onto Protected Woodland Beautifully Presented Landscaped Garden Large Driveway & Double Garage EPC TBC I Council Tax Band G

01202 434365 ferndown@winkworth.co.uk

GRO33 INTERNAL AREA FLOOR 1 : 112 m2, 1025 SOFT, FLOOR 2 : 125 m2, 1345 SQ FT GARAGE: 165 m2, 177 SQ FT TOTAL: 235 sm2, 2547 SQ FT SIZE AND DIMENSIONS ARE APPROXIMATE, ACTUAL MAY VARY