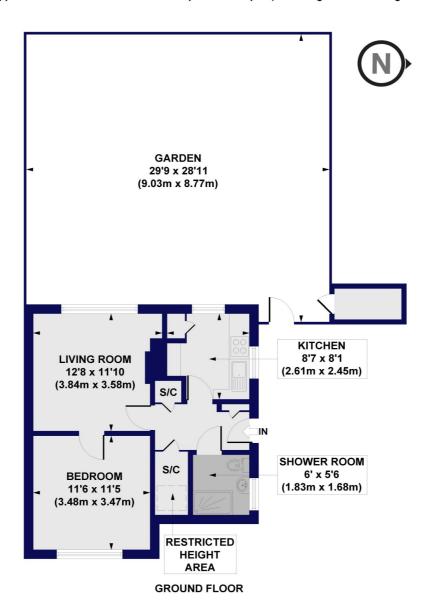

## **Graywood Court, N12**

Approx. Gross Internal Floor Area 465 sq. ft / 43.23 sq. m (Including Restricted Height Area) Approx. Gross Internal Floor Area 453 sq. ft / 42.10 sq. m (Excluding Restricted Height Area)

All measurements of walls, doors, windows, fittings and appliances, including their size and location, are shown as standard sizes and do not constitute any warranty or representation by the seller, their agent or CP Creative. Any intending purchaser must satisfy himself by inspection or otherwise as to the correctness of the information contained in these plans. This plan is for illustrative purposes only and should be used as such by any prospective purchasers.