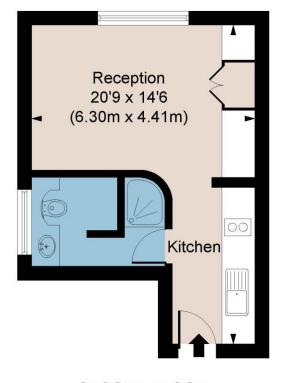

### **EARLS COURT SQUARE SW5**

APPROX. GROSS INTERNAL AREA \* 261 Ft <sup>2</sup> - 23.50 M<sup>2</sup>

Illustration For Identification Only, Not to Scale All Calculations include Any/All Areas Under 1.5m Head Height. \* As Defined by RICS - Code of Measuring Practice

SECOND FLOOR

Floorplan is for illustrative purposes only and is not to scale. Every attempt has been made to ensure the accuracy of the floorplan shown, however all measurements, fixtures, fittings and data shown are an approximate interpretation for illustrative purposes only. Liability for errors, omissions or mis-statement through negligence or otherwise is hereby excluded.