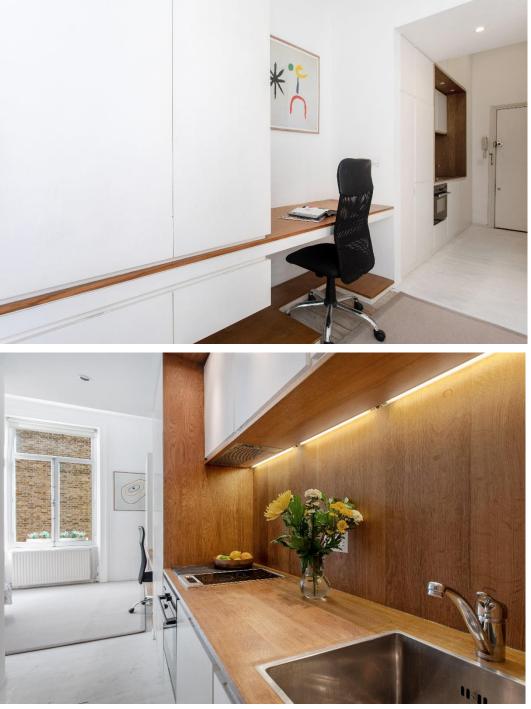

### **Earls Court Square**

London, SW5

A sleek and modern studio apartment on this great garden square.

Beautifully presented and set on the second floor of an extremely well-maintained Victorian conversion. The property benefits from a spacious studio room with high ceilings, built in storage and large sash window, fully fitted kitchen with integrated appliances and a private bathroom with a modern shower. Further benefits include communal gardens, share of freehold and a low service charge.