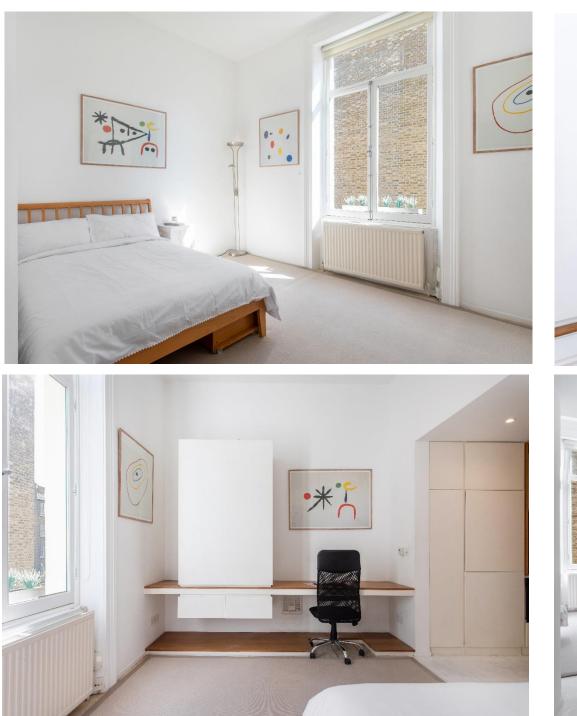

### **Earls Court Square**

London, SW5

A sleek and modern studio apartment on this great garden square.

Beautifully presented and set on the second floor of an extremely well-maintained Victorian conversion. The property benefits from a spacious studio room with high ceilings, built in storage and large sash window, fully fitted kitchen with integrated appliances and a private bathroom with a modern shower. Further benefits include communal gardens, share of freehold and a low service charge.