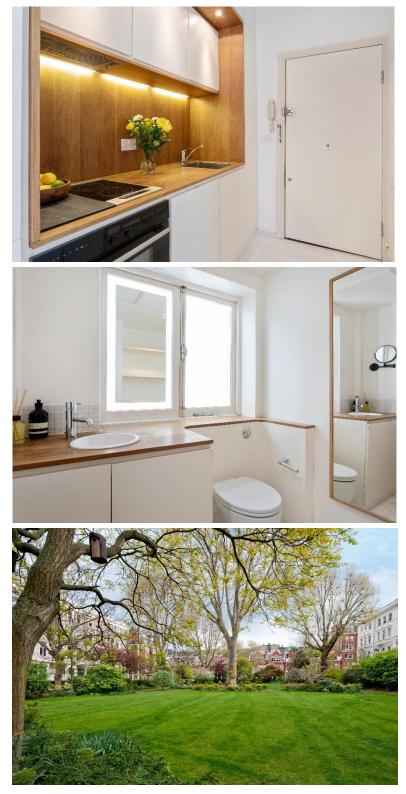

### **Earls Court Square**

London, SW5

A sleek and modern studio apartment on this great garden square.

Beautifully presented and set on the second floor of an extremely well-maintained Victorian conversion. The property benefits from a spacious studio room with high ceilings, built in storage and large sash window, fully fitted kitchen with integrated appliances and a private bathroom with a modern shower. Further benefits include communal gardens, share of freehold and a low service charge.

Earl's Court Square is one of the premier addresses in SW5. It is perfectly located to take advantage of the wide array of local shops and restaurants as well as the great transport links of the area. The nearest underground station is Earls Court Station 0.2 miles (District and Piccadilly lines)

Asking Price: £425,000 Subject to Contract

Tenure: Share of Freehold (949yrs remaining)

Local Authority: The Royal Borough of Kensington & Chelsea

Service Charge: TBC

Ground Rent: Peppercorn

Share of Freehold | Communal Gardens| Second Floor