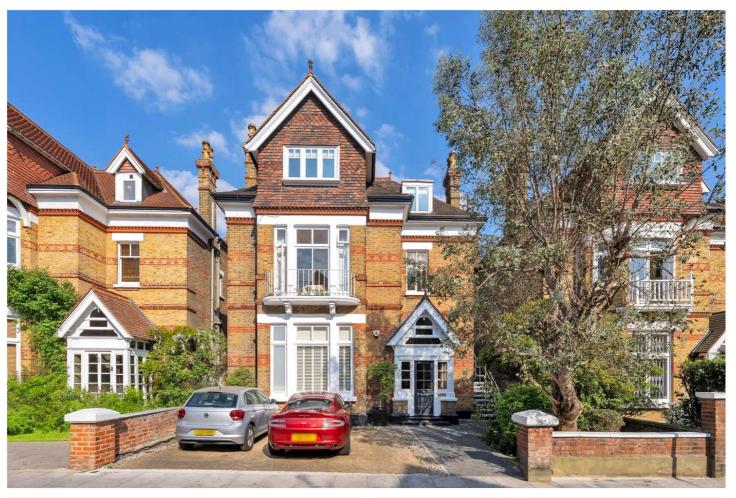

## PRIORY ROAD, NW6 £1,750,000 SHARE OF FREEHOLD

A rarely available ground floor property on Priory Road. A short distance away from West Hampstead Underground Station, this beautifully refurbished property occupies the entire ground floor of an elegant period property and boasts its own private entrance and off-street parking. Blending timeless charm with modern comforts, it retains stunning original features such as high ceilings, intricate cornicing, parquet flooring in the reception room, and a working gas fireplace in the living room. Enhancements such as a built-in sonos system in several rooms seamlessly complement its classic character.