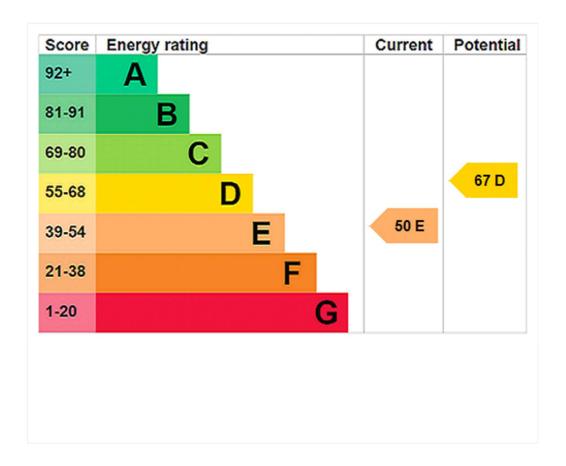

iew our virtual tour here: https://youtu.be/BeWw9yhMpSg











## Priory Road, NW6 Terrace Dining Room 25'8" x 12'4" 7.82m x 3.75m Bedroom 17'7" x 11'7" 5.35m x 3.52m = Reduced headroom below 1.5m / 5'0 Reception Room 22'0" x 15'4" 6.70m x 4.67m Dnup Study 12'1" x 10'11" 3.69m x 3.33m Dressing Room Laundry Bedroom Room 18'0" x 12'7" 5.48m x 3.83m Lower Ground Floor Ground Floor

APPROXIMATE GROSS INTERNAL FLOOR AREA 156.2 SQ M / 1681 SQ FT
THIS FLOOR PLAN IS FOR ILLUSTRATIVE PURPOSES ONLY AND
SHOULD BE USED FOR THIS PURPOSE BY PROSPECTIVE APPLICANTS AS ITS NOT TO SCALE.

GROSS INTERNAL FLOOR AREA

APPROX. 131.8 SQ M / 1419 SQ FT

GROSS INTERNAL FLOOR AREA

APPROX. 24.4 SQ M / 262 SQ FT

(c) AMBERSHORE PIX LIMITED / PHOTO - VIDEO - FLOOR PLANS / 0800 999 1577 / WWW.AMBERSHOREPIX.CO.UK



**Tenure:** Share of Freehold

**Term:** Expires - 25/03/2117

Service Charge: £1,200 per annum

Council Tax Band: F

Where no figures are shown, we have been unable to ascertain the information. All figures that are shown were correct at the time of printing.

Where no figures are shown, we have been unable to ascertain the information. All figures that are shown were correct at the time of printing.

These particulars are not an offer or contract, nor part of one. You should not rely on statements by Winkworth in the particulars or by word of mouth or in writing "information" as being factually accurate about the property, its condition or its value. Winkworth does not have any authority to make any representations about the property, and accordingly any information given is entirely w