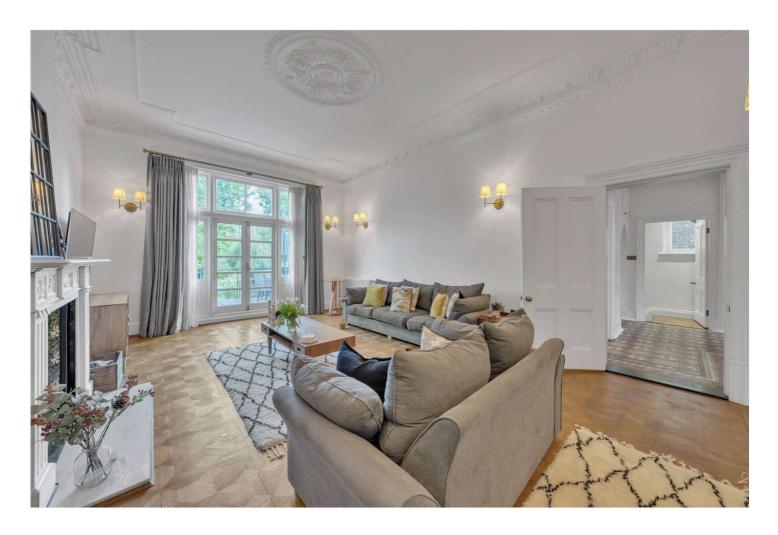

The spacious layout includes a grand entrance hall with original tiled flooring, a generous 22-foot reception room with French doors opening onto a private terrace, and direct access to an exquisitely maintained communal garden - perfect for entertaining or quiet relaxation.