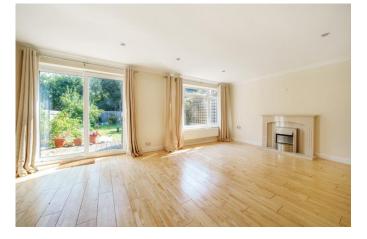

The ground floor has a kitchen off the entrance hall and a spacious lounge/diner at the back overlooking the garden.

Upstairs there are two double bedrooms (with built-in wardrobes) and one single bedroom. The bathroom has a shower over the bath and there is a separate wc.