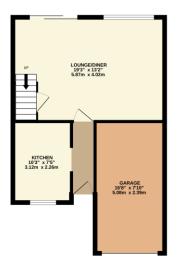

## **Accommodation**

Entrance hall
Kitchen
Lounge/diner
Three bedrooms
Bathroom
Separate WC
Garage and driveway
Gardens
No onward chain

Under the Property Misdescriptions Act 1991, these Particulars are a guide and act as information only. All details are given in good faith and are believed to be correct at time of printing. Winkworth give no representation as to their accuracy and potential purchasers or tenants must satisfy themselves by inspection or otherwise as to their correctness. No employee of Winkworth has authority to make or give any representation or warranty in relation to this property.

TOTAL FLOOR AREA: 953 sq.ft. (88.5 sq.m.) approx.

White every attempt his been made in ensure the accessory of the floopian contained here, measurement
of sloors, wishbow, tooking and any other times are approximate and in expensionally as least the any entruanceportate purchaser. The services, systems and applicances shown have not been seated and no guarante
as to their operation of expensions.