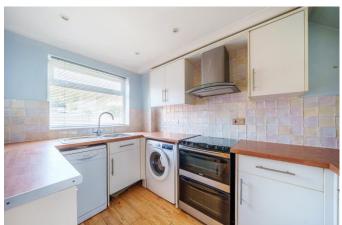

The ground floor has a kitchen off the entrance hall and a spacious lounge/diner at the back overlooking the garden.

Upstairs there are two double bedrooms (with built-in wardrobes) and one single bedroom. The bathroom has a shower over the bath and there is a separate wc.

## **Accommodation**

Entrance hall
Kitchen
Lounge/diner
Three bedrooms
Bathroom
Separate WC
Garage and driveway
Gardens
No onward chain

Under the Property Misdescriptions Act 1991, these Particulars are a guide and act as information only. All details are given in good faith and are believed to be correct at time of printing. Winkworth give no representation as to their accuracy and potential purchasers or tenants must satisfy themselves by inspection or otherwise as to their correctness. No employee of Winkworth has authority to make or give any representation or warranty in relation to this property.