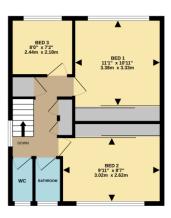

## **Accommodation**

Entrance hall
Kitchen
Lounge/diner
Three bedrooms
Bathroom
Separate WC
Garage and driveway
Gardens
No onward chain

Under the Property Misdescriptions Act 1991, these Particulars are a guide and act as information only. All details are given in good faith and are believed to be correct at time of printing. Winkworth give no representation as to their accuracy and potential purchasers or tenants must satisfy themselves by inspection or otherwise as to their correctness. No employee of Winkworth has authority to make or give any representation or warranty in relation to this property.

TOTAL FLOOR AREA: 953 sq.ft. (88.5 sq.m.) approx.

White every attempt his been made in ensure the accessory of the floopian contained here, measurement
of sloors, wishbow, tooking and any other times are approximate and in expensionally as least the any entruanceportate purchaser. The services, systems and applicances shown have not been seated and no guarante
as to their operation of expensions.