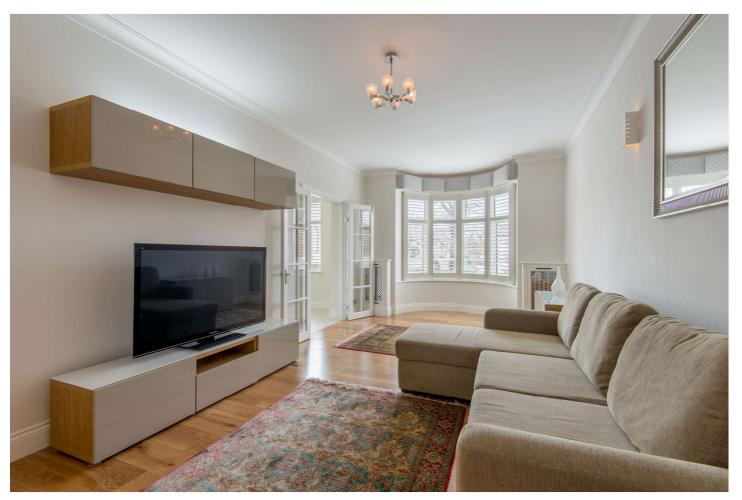

## HALL ROAD, LONDON, NW8 £4,000 PER MONTH FURNISHED

A well presented two bedroom apartment situated on the first floor of this desirable block. The apartment has west facing views towards Hamilton Terrace and is presented in excellent decorative condition. William Court benefits from 24hr porterage, communal heating and hot water, a passenger lift and a decked communal garden. St John's Wood High Street which is within 900 metres, provides an eclectic mix of niche retail, cafe bars and bistros. The closest Underground Station is St John's Wood (Jubilee line).

Two Bedrooms | Bathroom | Shower Room | Reception Room | Kitchen/Dining Room | Communal Decked Garden | Communal Heating & Hot Water | Porterage | Passenger Lift | Video Entrance Phone

for every step...