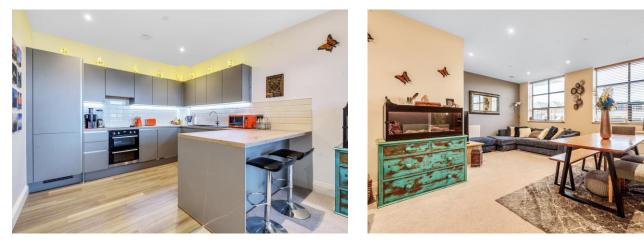

The front door of the apartment opens into a wide hallway. At the end is the stunning kitchen/living space, which has well defined living, dining and kitchen areas.

The kitchen has been fitted with pewter coloured, handleless units with soft close cupboards and drawers, complemented by metro tiled splashbacks. There are integrated appliances including an electric hob, oven and grill, dishwasher, fridge/freezer and a washer/drier. A peninsular breakfast bar overlooks the dining area with the comfortable living area beyond.