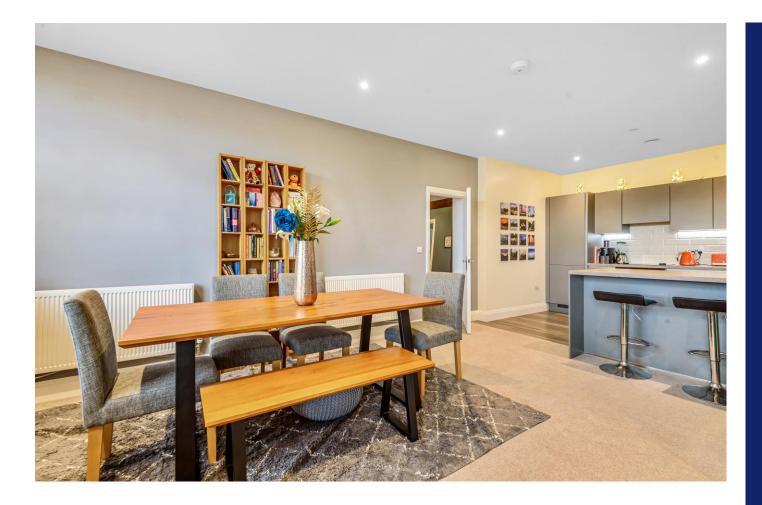

The front door of the apartment opens into a wide hallway. At the end is the stunning kitchen/living space, which has well defined living, dining and kitchen areas.

The kitchen has been fitted with pewter coloured, handleless units with soft close cupboards and drawers, complemented by metro tiled splashbacks. There are integrated appliances including an electric hob, oven and grill, dishwasher, fridge/freezer and a washer/drier. A peninsular breakfast bar overlooks the dining area with the comfortable living area beyond.