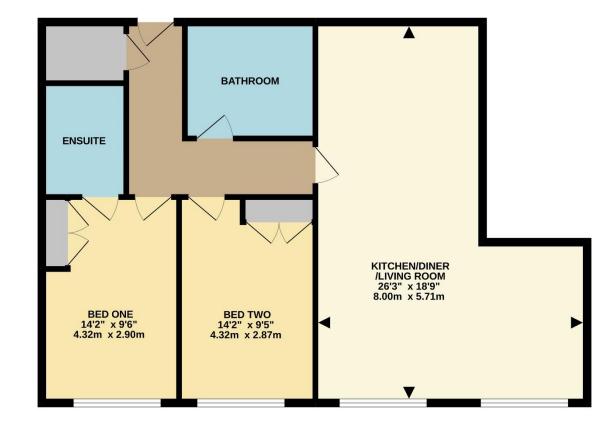

### Accommodation

Entrance hall Kitchen/living/dining room Two double bedrooms En-suite shower room Bathroom One allocated parking space Communal gardens

The front door of the apartment opens into a wide hallway. At the end is the stunning kitchen/living space, which has well defined living, dining and kitchen areas.

The kitchen has been fitted with pewter coloured, handleless units with soft close cupboards and drawers, complemented by metro tiled splashbacks. There are integrated appliances including an electric hob, oven and grill, dishwasher, fridge/freezer and a washer/drier. A peninsular breakfast bar overlooks the dining area with the comfortable living area beyond.

There are two double bedrooms and both have fitted wardrobes. The main bedroom has an en-suite shower room with a large shower cubicle. The main bathroom has the added advantage of having another shower cubicle as well as a bath. Both have stylish contemporary wall tiling.