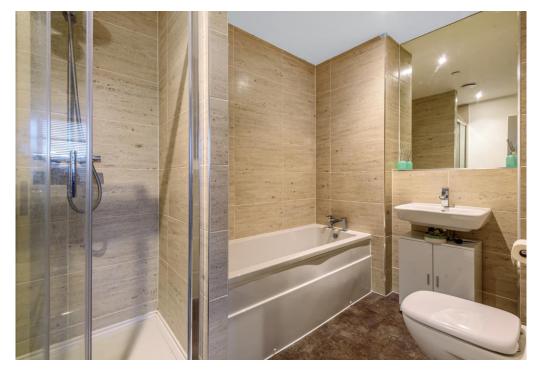

There are two double bedrooms and both have fitted wardrobes. The main bedroom has an en-suite shower room with a large shower cubicle. The main bathroom has the added advantage of having another shower cubicle as well as a bath. Both have stylish contemporary wall tiling.