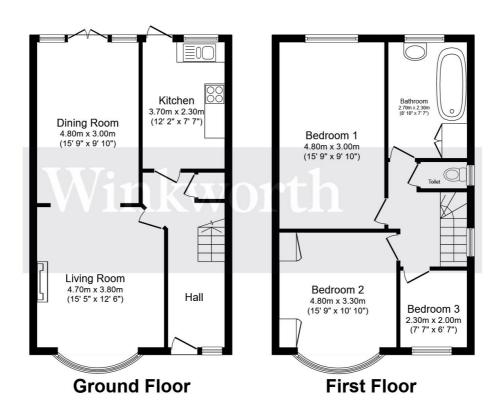

## Total floor area 104.0 m² (1,119 sq.ft.) approx

This floor plan is for illustrative purposes only. It is not drawn to scale. Any measurements, floor areas (including any total floor area), openings and orientation are approximate. No details are guaranteed, they cannot be relied upon for any purpose and they do not form part of any agreement. No liability is taken for any error, omission or misstatement. A party must rely upon its own inspection(s). Powered by www.focalagent.com

This floorplan is for illustration purposes only and is not to scale. The position and size of doors, windows, appliances and other features are approximate.

Harrow | 020 8861 3933 | harrow@winkworth.co.uk