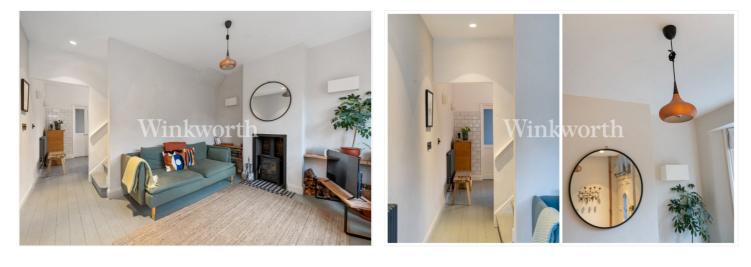

Living accommodation spans approx. 709 sq. ft over two floors, the property boasts lots of charm and makes the perfect home in our exciting urban neighbourhood.

Ground floor with lovely reception room boasting period fireplace and wood floors, this room is ideal for entertaining and relaxing, modern kitchen diner with stylish fitted units and additional larder, access to welldesigned private garden which really is a peaceful oasis in urban London and is perfect for alfresco dining during the hot summer months. The first floor features two double bedrooms, both of which are comfortable and nicely decorated.