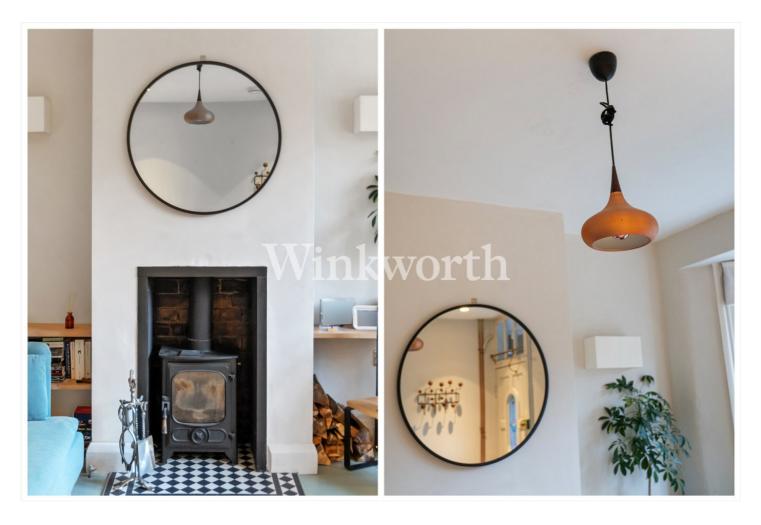

Living accommodation spans approx. 709 sq. ft over two floors, the property boasts lots of charm and makes the perfect home in our exciting urban neighbourhood.

Ground floor with lovely reception room boasting period fireplace and wood floors, this room is ideal for entertaining and relaxing, modern kitchen diner with stylish fitted units and additional larder, access to welldesigned private garden which really is a peaceful oasis in urban London and is perfect for alfresco dining during the hot summer months. The first floor features two double bedrooms, both of which are comfortable and nicely decorated.