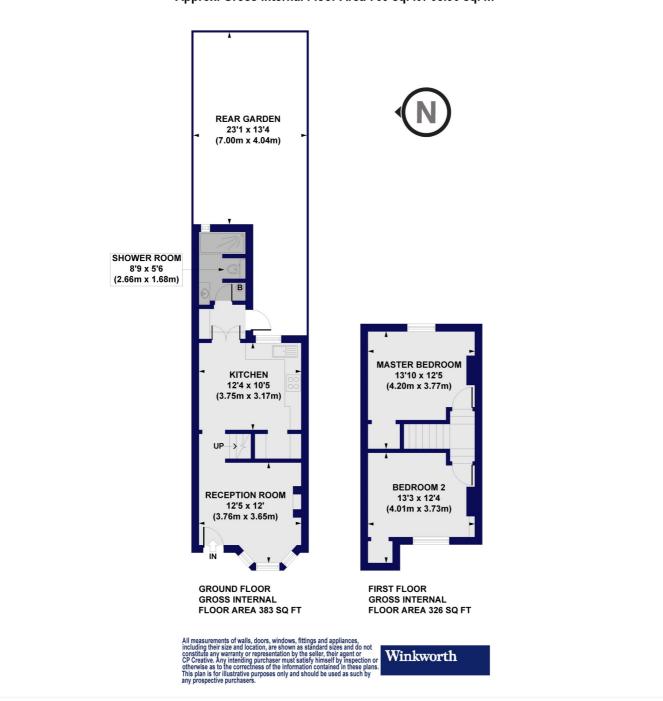

## Bennington Road, N17 Approx. Gross Internal Floor Area 709 sq. ft / 65.90 sq. m

This floorplan is for illustration purposes only and is not to scale. The position and size of doors, windows, appliances and other features are approximate.