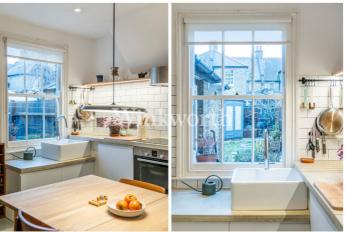

Living accommodation spans approx. 709 sq. ft over two floors, the property boasts lots of charm and makes the perfect home in our exciting urban neighbourhood.

Ground floor with lovely reception room boasting period fireplace and wood floors, this room is ideal for entertaining and relaxing, modern kitchen diner with stylish fitted units and additional larder, access to welldesigned private garden which really is a peaceful oasis in urban London and is perfect for alfresco dining during the hot summer months. The first floor features two double bedrooms, both of which are comfortable and nicely decorated.