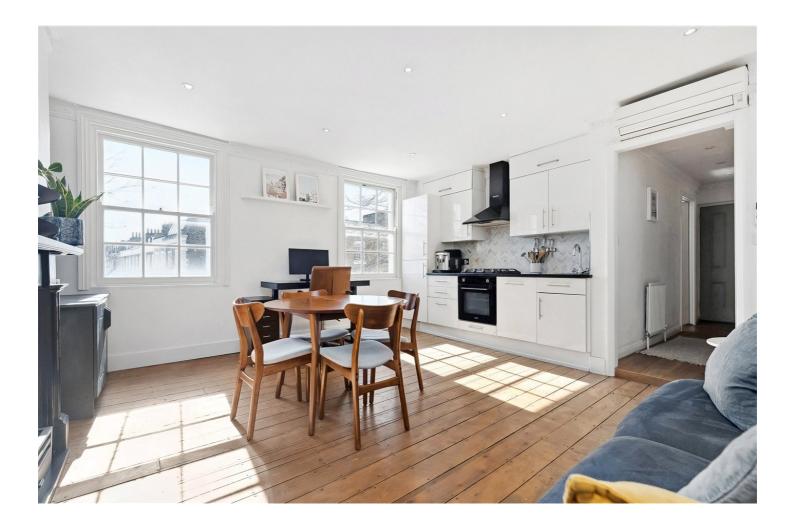

#### **DESCRIPTION:**

A truly wonderful two bedroom top floor flat set in the heart of St Peters conservation area. The property has been finished to a fantastic standard throughout and boasts wonderfully light rooms and uninterrupted views down Danbury Street. An open plan living room and kitchen provides a fantastic space for entertaining and is adorned with wooden floors and custom cabinetry.