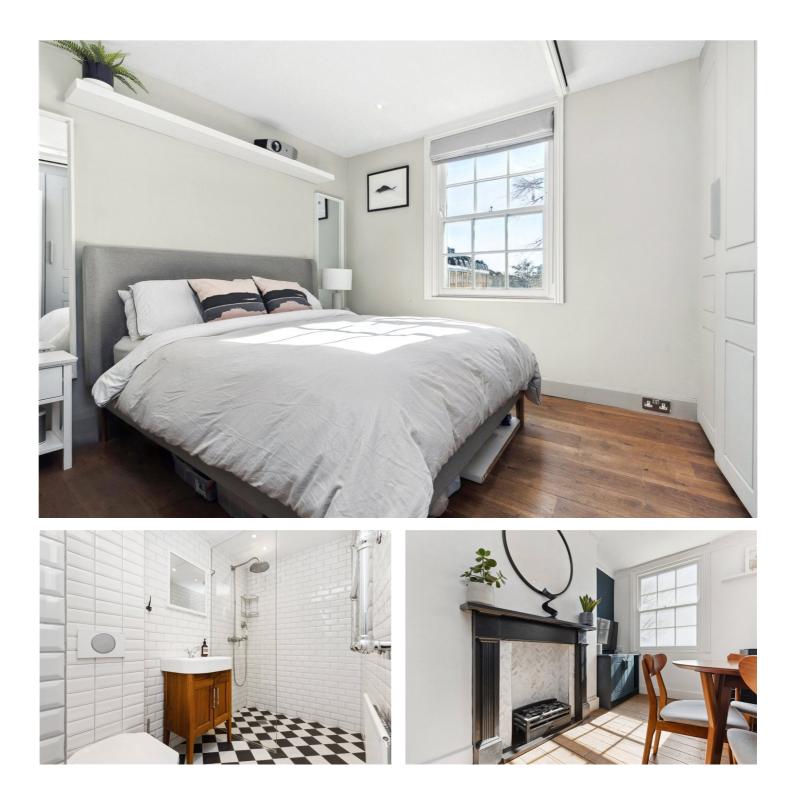

The master bedroom provides inbuilt wardrobes and is bathed in light through sash windows. The shower room has been sympathetically designed with oversized shower and a contemporary tiled finish. Flat roof is also demised to the flat giving potential to create a roof terrace (STPP).