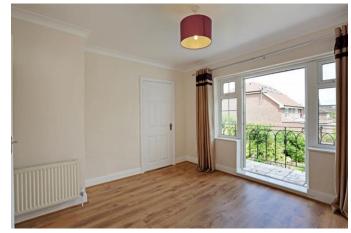

Stairs lead up to a light and airy first floor landing with access to loft. The master bedroom suite benefits from double doors out onto a balcony with iron balustrade and en suite shower room with a walk-in shower cubicle. There are three further bedrooms, all of which benefit from built in cupboards with shelving and hanging below. The family bathroom has been newly refurbished and comprises a modern three-piece suite.