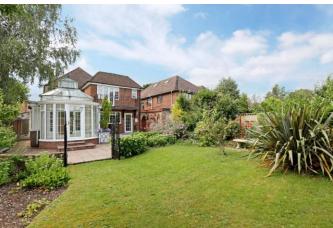

### GARDEN AND GROUNDS

The property is set behind wrought iron gates and onto a gravel driveway with parking for numerous cars. The current owner has created colour and interest with raised sleeper borders with newly planted laurel. A garage to the right of the house, provides both additional storage and direct access through to the rear; handy for those with dogs or muddy boots. The rear garden has been laid mainly to lawn with shrubs, bushes, trees and panel fencing at its borders. To the rear of the house, a patio and decked area provides the ideal al fresco entertaining area.