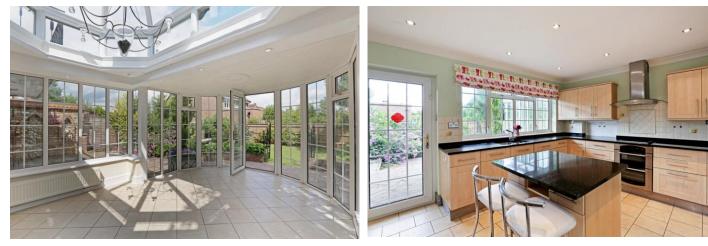

- Detached home
- 0.5 miles from local school
- Four reception rooms
- Conservatory
- Four bedrooms
- Two bath/shower rooms
- Pretty rear garden
- Garage and gated parking
- EPC E

This wonderful detached home has been recently refurbished and offers very flexible living space over two floors. On ground floor level are four reception rooms including a bright 22ft family room, a double reception room with inset wood burning stove, a study, a dining room and a large conservatory with direct access out into the garden. The kitchen breakfast room is well equipped with a good range of Shaker style wall and base units complemented by a granite work surface and integrated appliances. An island unit to the centre of the kitchen provides both seating and additional storage. There is also a practical cloakroom located from the hallway.