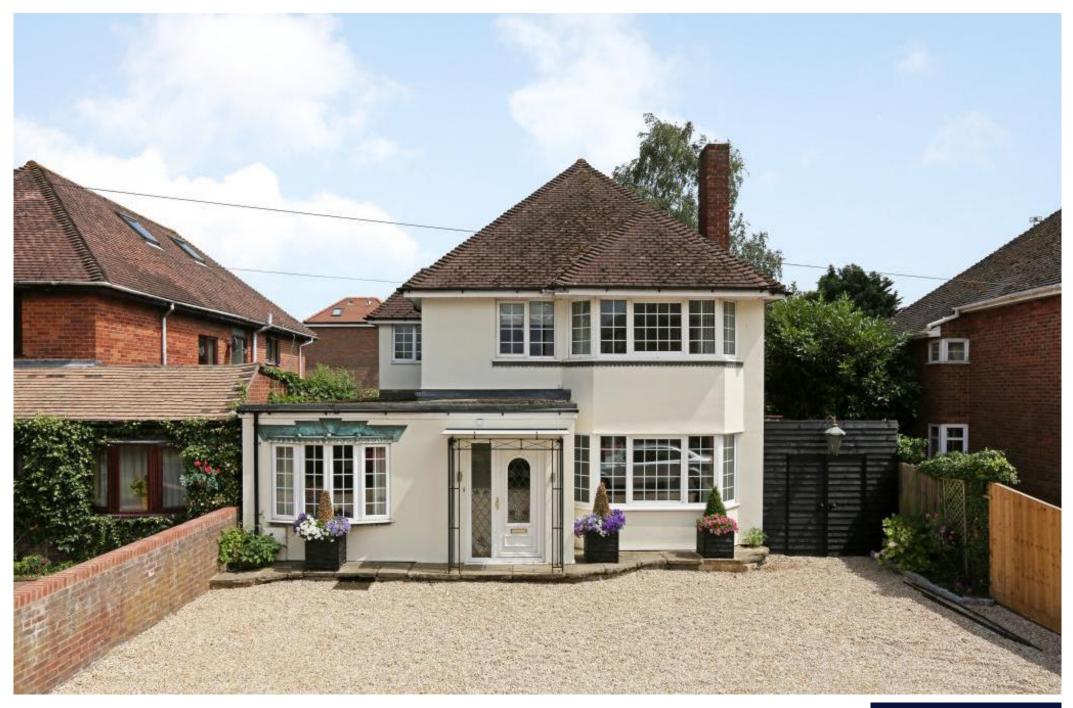

## 6 HOLTSPUR TOP LANE, BEACONSFIELD, HP9 1DW

### 6 HOLTSPUR TOP LANE, BEACONSFIELD, BUCKINGHAMSHIRE, HP9 1DW

A DECEPTIVELY SPACIOUS FOUR BEDROOM HOME LOCATED ON THE SOUTHERLY EDGE OF THE PICTURESQUE TOWN OF BEACONSFIELD WITH LAWNED GARDEN AND GATED OFF-STREET PARKING

- Detached home
- 0.5 miles from local school
- Four reception rooms
- Conservatory
- Four bedrooms
- Two bath/shower rooms
- Pretty rear garden
- Garage and gated parking
- EPC E

This wonderful detached home has been recently refurbished and offers very flexible living space over two floors. On ground floor level are four reception rooms including a bright 22ft family room, a double reception room with inset wood burning stove, a study, a dining room and a large conservatory with direct access out into the garden. The kitchen breakfast room is well equipped with a good range of Shaker style wall and base units complemented by a granite work surface and integrated appliances. An island unit to the centre of the kitchen provides both seating and additional storage. There is also a practical cloakroom located from the hallway.