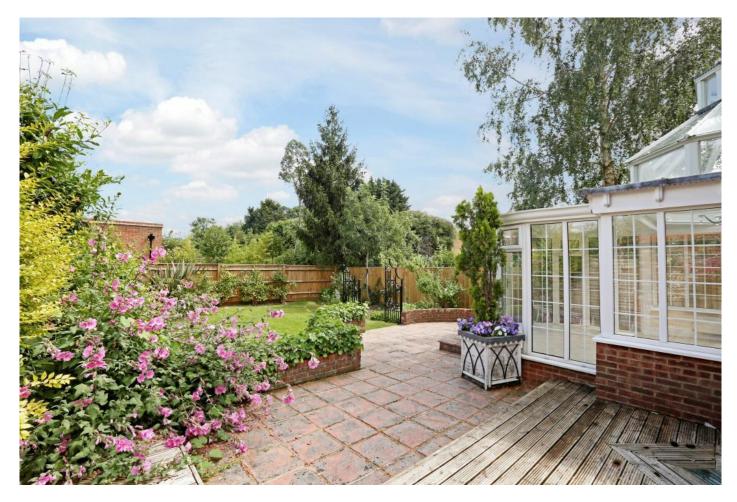

### GARDEN AND GROUNDS

The property is set behind wrought iron gates and onto a gravel driveway with parking for numerous cars. The current owner has created colour and interest with raised sleeper borders with newly planted laurel. A garage to the right of the house, provides both additional storage and direct access through to the rear; handy for those with dogs or muddy boots. The rear garden has been laid mainly to lawn with shrubs, bushes, trees and panel fencing at its borders. To the rear of the house, a patio and decked area provides the ideal al fresco entertaining area.