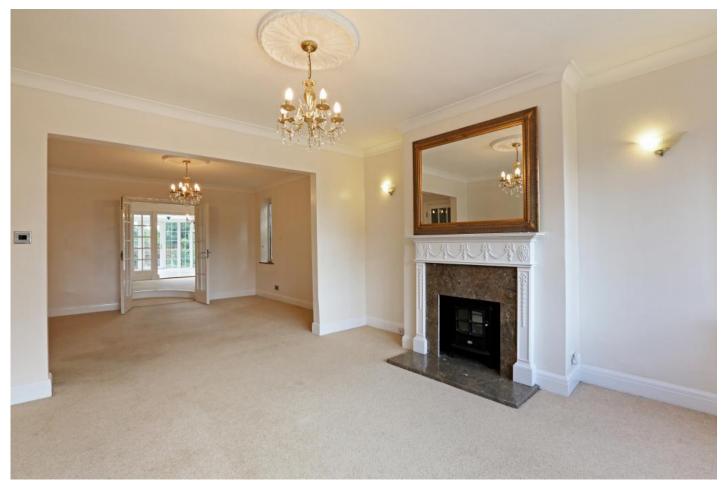

- Detached home
- 0.5 miles from local school
- Four reception rooms
- Conservatory
- Four bedrooms
- Two bath/shower rooms
- Pretty rear garden
- Garage and gated parking
- EPC E

This wonderful detached home has been recently refurbished and offers very flexible living space over two floors. On ground floor level are four reception rooms including a bright 22ft family room, a double reception room with inset wood burning stove, a study, a dining room and a large conservatory with direct access out into the garden. The kitchen breakfast room is well equipped with a good range of Shaker style wall and base units complemented by a granite work surface and integrated appliances. An island unit to the centre of the kitchen provides both seating and additional storage. There is also a practical cloakroom located from the hallway.

Stairs lead up to a light and airy first floor landing with access to loft. The master bedroom suite benefits from double doors out onto a balcony with iron balustrade and en suite shower room with a walk-in shower cubicle. There are three further bedrooms, all of which benefit from built in cupboards with shelving and hanging below. The family bathroom has been newly refurbished and comprises a modern three-piece suite.