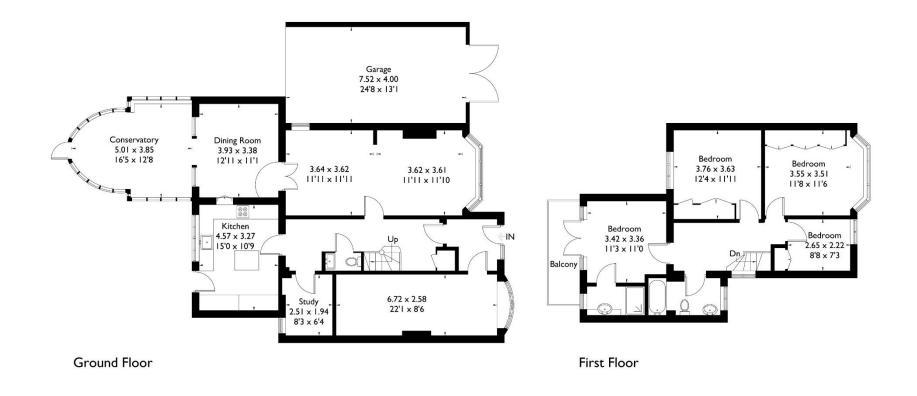

## Holtspur Top Lane, Beaconsfield, HP9 IDW

Approximate Gross Internal Area = 185.1 sq m / 1992 sq ft Garage = 30 sq m / 323 sq ft Total = 215.1 sq m / 2315 sq ft

#### FLOORPLANZ © 2016 0845 6344080 Ref: 171453

This plan is for layout guidance only. Drawn in accordance with RICS guidelines. Not drawn to scale unless stated. Windows & door openings are approximate. Whilst every care is taken in the preparation of this plan, please check all dimensions, shapes & compass bearings before making any decisions reliant upon them.