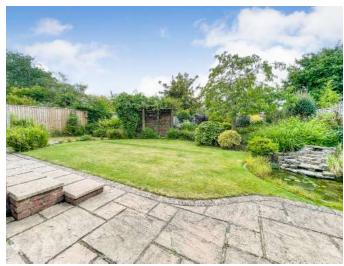

Further benefits include a secluded south facing rear garden, paved driveway, 25ft garage with workshop area and no onward chain.

Kitchen/Diner With Underfloor Heating
Detached House
Immaculate Throughout
Two/Three Bedrooms
Utility Room
Downstairs Shower Room
Bedroom En-suite
Driveway
25 ft Garage With Electric Door & Workshop
Lovely Secluded South Facing Garden
Sought After Location