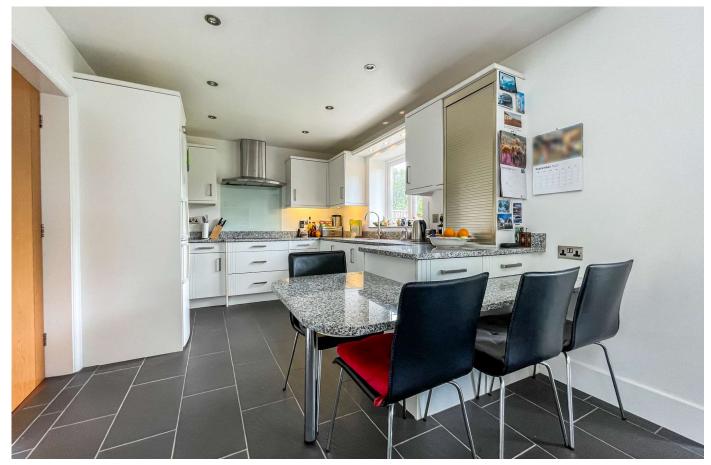

## GUIDE PRICE £585,000 FREEHOLD

This superbly presented and very spacious two/three bedroom detached house is positioned on a very sought after residential road, less than a five minute walk from the amenities along Ferndown High street. Featuring an extended modern Kitchen/Diner day room with underfloor heating and direct access onto the garden, three bathrooms and a utility room.

Further benefits include a secluded south facing rear garden, paved driveway, 25ft garage with workshop area and no onward chain.

Kitchen/Diner With Underfloor Heating
Detached House
Immaculate Throughout
Two/Three Bedrooms
Utility Room
Downstairs Shower Room
Bedroom En-suite
Driveway
25 ft Garage With Electric Door & Workshop
Lovely Secluded South Facing Garden
Sought After Location