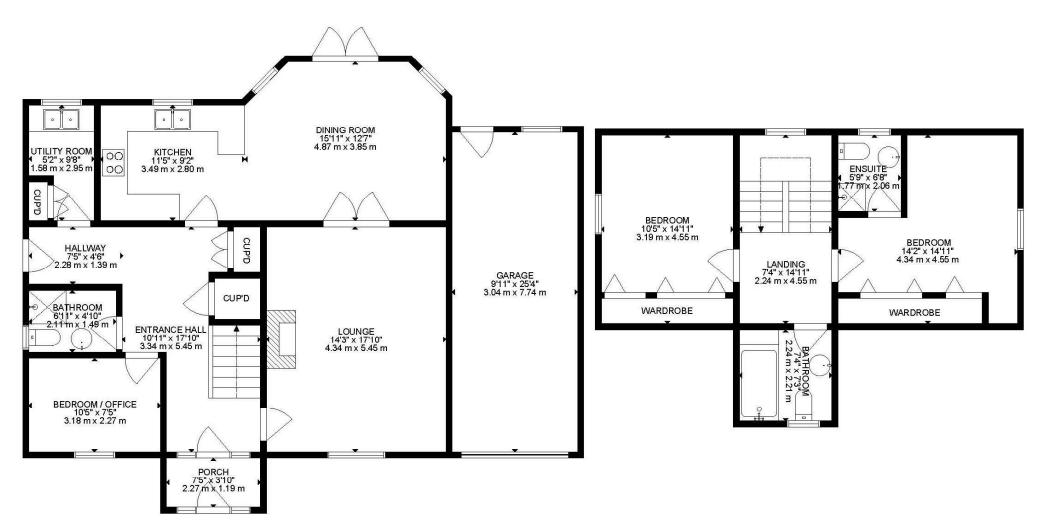

## GUIDE PRICE £585,000 FREEHOLD

This superbly presented and very spacious two/three bedroom detached house is positioned on a very sought after residential road, less than a five minute walk from the amenities along Ferndown High street. Featuring an extended modern Kitchen/Diner day room with underfloor heating and direct access onto the garden, three bathrooms and a utility room.

Further benefits include a secluded south facing rear garden, paved driveway, 25ft garage with workshop area and no onward chain.

Kitchen/Diner With Underfloor Heating
Detached House
Immaculate Throughout
Two/Three Bedrooms
Utility Room
Downstairs Shower Room
Bedroom En-suite
Driveway
25 ft Garage With Electric Door & Workshop
Lovely Secluded South Facing Garden
Sought After Location

EPC TBC | Council Tax Band E

01202 434365 ferndown@winkworth.co.uk

GROSS INTERNAL AREA
FLOOR 1: 1011 SQ FT, 94 m², FLOOR 2: 602 SQ FT, 56 m²
EXCLUDED AREAS : GARAGE: 247 SQ FT, 23 m², PORCH: 21 SQ FT, 2 m²
TOTAL: 1613 SQ FT, 150 m²
SIZE AND DIMENSIONS ARE APPROXIMATE, ACTUAL MAY VARY