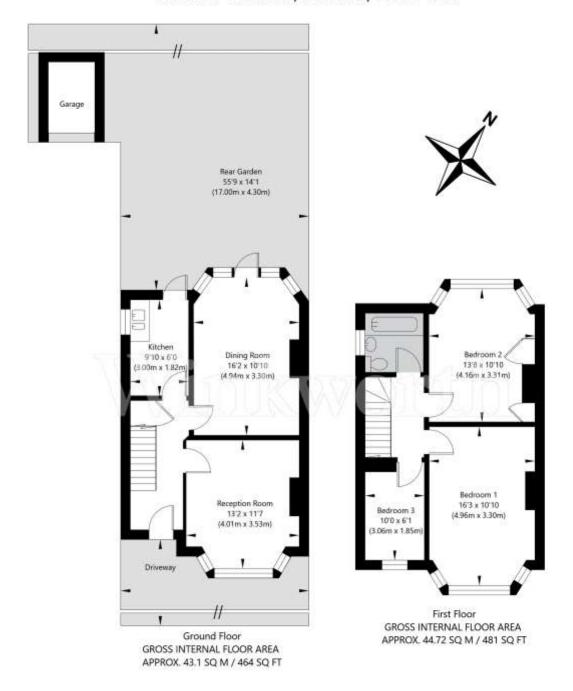

## Chiltern Gardens, London, NW2 1PX

APPROXIMATE GROSS INTERNAL FLOOR AREA 87.82 SQ M / 945 SQ FT
THIS FLOOR PLAN IS FOR ILLUSTRATIVE PURPOSES ONLY AND
SHOULD BE USED FOR THIS PURPOSE BY PROSPECTIVE APPLICANTS AS ITS NOT TO SCALE.

Accommodation comprises 2 reception rooms and a kitchen on the ground floor. On the 1<sup>st</sup> floor there are 3 bedrooms plus a family bathroom/WC. This is a typical example of a highly desirable and affordable family home that has great potential to modernise and bring up to a contemporary standard. Extensions (subject to planning) can usually be obtained on the ground floor and the loft to create a large 4 bedroom house with 2 bathrooms. It should also be possible to make a large parking area to the front, sufficient for 2 cars.