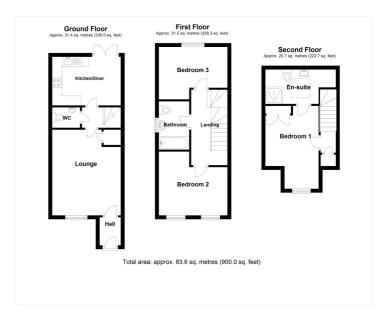

## **ACCOMMODATION**

## **Entrance Hall**

**Downstairs W/C** - With hand wash basin, low level w/c, tiled flooring and extractor fan.

**Lounge** - 14'9" x 14'3" (4.5m x 4.34m) With UPVC window to front aspect, radiator, power points, under stairs storage cupboard, TV point and telephone point.

**Kitchen/Diner** - 11'9" x 7'8" (3.58m x 2.34m) Benefitting from a range of base and eye level units with bevelled edge worktop over, composite sink, four ring gas hob with extractor hood over, space for fridge freezer, electric oven, space and plumbing for washing machine, breakfast bar area with further cupboard space, power points and UPVC window to rear aspect.

**Bedroom One** - 17'2" x 8'5" (5.23m x 2.57m) With UPVC window to front aspect, radiator, power points and built in wardrobe.

**En-Suite Shower Room** - Benefitting from a three piece suite comprising shower cubicle with mixer shower over, low level w/c, hand wash basin, vinyl flooring and velux window.

**Bedroom Two** -  $10'4" \times 11'9" (3.15m \times 3.58m)$  Having UPVC window to front aspect, radiator and power points.

Bedroom Three  $-12'2" \times 8'7" (3.7m \times 2.62m)$  Having UPVC window to rear aspect, radiator and power points.

Family Bathroom - Benefitting from a three piece suite comprising low level w/c, hand wash basin, vinyl flooring and panelled bath.

Sleaford | 01529 303 377 | sleaford@winkworth.co.uk

for every step...