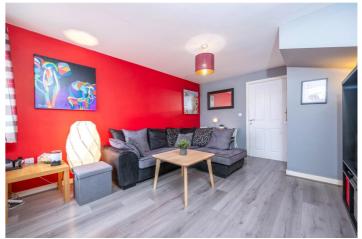

## **Entrance Hall**

**Downstairs W/C** - With hand wash basin, low level w/c, tiled flooring and extractor fan.

**Lounge** - 14'9" x 14'3" (4.5m x 4.34m) With UPVC window to front aspect, radiator, power points, under stairs storage cupboard, TV point and telephone point.