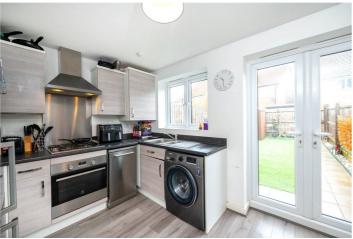

**Kitchen/Diner** - 11'9" x 7'8" (3.58m x 2.34m) Benefitting from a range of base and eye level units with bevelled edge worktop over, composite sink, four ring gas hob with extractor hood over, space for fridge freezer, electric oven, space and plumbing for washing machine, breakfast bar area with further cupboard space, power points and UPVC window to rear aspect.