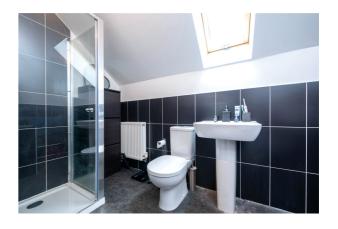

**Bedroom One** - 17'2" x 8'5" (5.23m x 2.57m) With UPVC window to front aspect, radiator, power points and built in wardrobe.

**En-Suite Shower Room** - Benefitting from a three piece suite comprising shower cubicle with mixer shower over, low level w/c, hand wash basin, vinyl flooring and velux window.

Family Bathroom - Benefitting from a three piece suite comprising low level w/c, hand wash basin, vinyl flooring and panelled bath.

Sleaford | 01529 303 377 | sleaford@winkworth.co.uk

for every step...