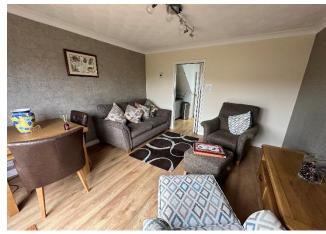

This well maintained modern two-bedroom property is located in a cul-de-sac in Fair Oak. Local amenities include a well-regarded family pub, convenience store, GP and pharmacy. Entered through a covered porch, the property is very well presented and offers a stylish modern kitchen, fitted with a wide range of eye and base level units and integral appliances. The generous sitting room to the rear elevation provides access to the rear garden through French doors. To the first floor are two double bedrooms along with a contemporary family bathroom with shower over bath. The property is double glazed throughout and includes gas central heating.