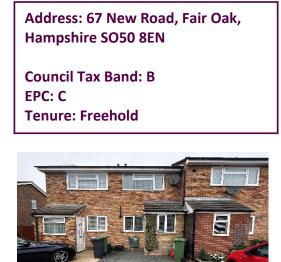

## 67 NEW ROAD, FAIR OAK, HAMPSHIRE SO50 8EN

### TWO BEDROOM TERRACED HOME

67 New Road is a mid-terrace property situated in the popular area of Fair Oak. Fair Oak is a popular location due to its good local schools, close proximity to excellent commuter links and Eastleigh Town centre, with its wealth of amenities including The Swan shopping centre, Vue cinema, supermarkets and banks. Nearby is the Places Leisure facility which offers plenty of recreational facilities for all ages. Access to the M27 & M3 motorways are close to hand, and Eastleigh itself offers rapid mainline trains to London Waterloo.

This well maintained modern two-bedroom property is located in a cul-de-sac in Fair Oak. Local amenities include a well-regarded family pub, convenience store, GP and pharmacy. Entered through a covered porch, the property is very well presented and offers a stylish modern kitchen, fitted with a wide range of eye and base level units and integral appliances. The generous sitting room to the rear elevation provides access to the rear garden through French doors. To the first floor are two double bedrooms along with a contemporary family bathroom with shower over bath. The property is double glazed throughout and includes gas central heating.