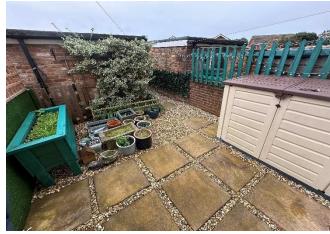

Outside, the rear garden is low maintenance with paved area and bordered by shrubs and provides rear access. The property also benefits from a garage.

The property will be offered with no forward chain.