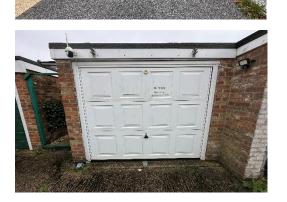

Outside, the rear garden is low maintenance with paved area and bordered by shrubs and provides rear access. The property also benefits from a garage.

The property will be offered with no forward chain.