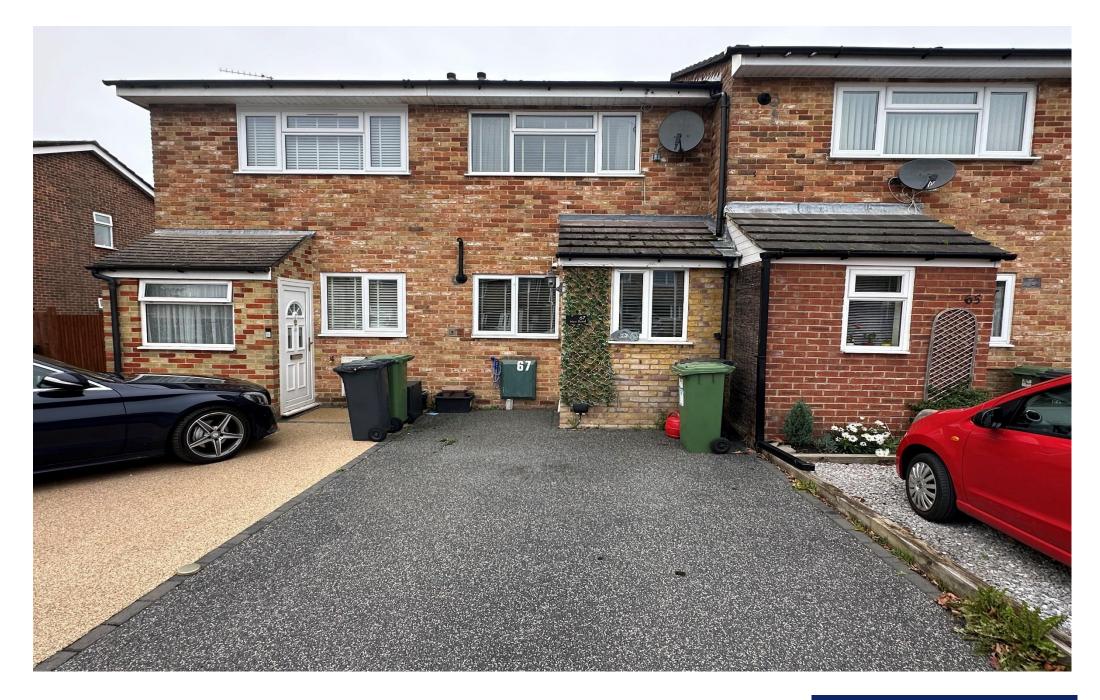

## 67 NEW ROAD, FAIR OAK, HAMPSHIRE SO50 8EN

### TWO BEDROOM TERRACED HOME

67 New Road is a mid-terrace property situated in the popular area of Fair Oak. Fair Oak is a popular location due to its good local schools, close proximity to excellent commuter links and Eastleigh Town centre, with its wealth of amenities including The Swan shopping centre, Vue cinema, supermarkets and banks. Nearby is the Places Leisure facility which offers plenty of recreational facilities for all ages. Access to the M27 & M3 motorways are close to hand, and Eastleigh itself offers rapid mainline trains to London Waterloo.

This well maintained modern two-bedroom property is located in a cul-de-sac in Fair Oak. Local amenities include a well-regarded family pub, convenience store, GP and pharmacy. Entered through a covered porch, the property is very well presented and offers a stylish modern kitchen, fitted with a wide range of eye and base level units and integral appliances. The generous sitting room to the rear elevation provides access to the rear garden through French doors. To the first floor are two double bedrooms along with a contemporary family bathroom with shower over bath. The property is double glazed throughout and includes gas central heating.