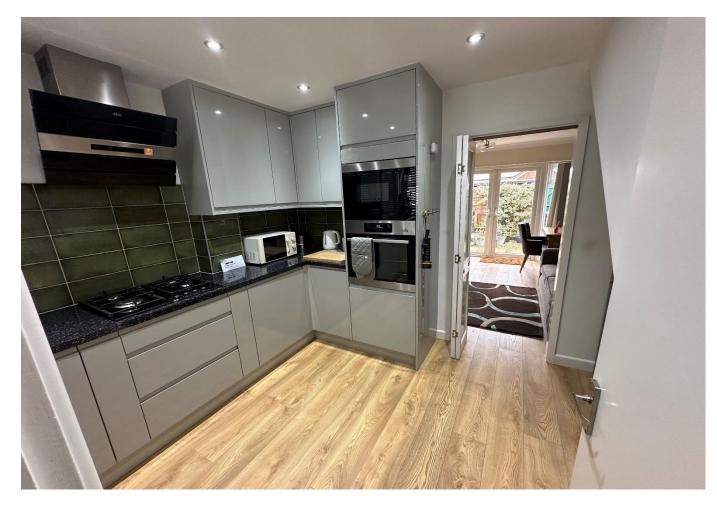

This well maintained modern two-bedroom property is located in a cul-de-sac in Fair Oak. Local amenities include a well-regarded family pub, convenience store, GP and pharmacy. Entered through a covered porch, the property is very well presented and offers a stylish modern kitchen, fitted with a wide range of eye and base level units and integral appliances. The generous sitting room to the rear elevation provides access to the rear garden through French doors. To the first floor are two double bedrooms along with a contemporary family bathroom with shower over bath. The property is double glazed throughout and includes gas central heating.