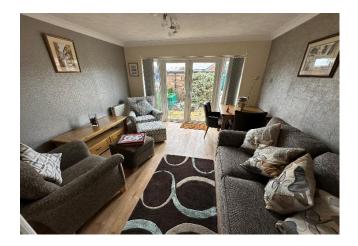

This well maintained modern two-bedroom property is located in a cul-de-sac in Fair Oak. Local amenities include a well-regarded family pub, convenience store, GP and pharmacy. Entered through a covered porch, the property is very well presented and offers a stylish modern kitchen, fitted with a wide range of eye and base level units and integral appliances. The generous sitting room to the rear elevation provides access to the rear garden through French doors. To the first floor are two double bedrooms along with a contemporary family bathroom with shower over bath. The property is double glazed throughout and includes gas central heating.