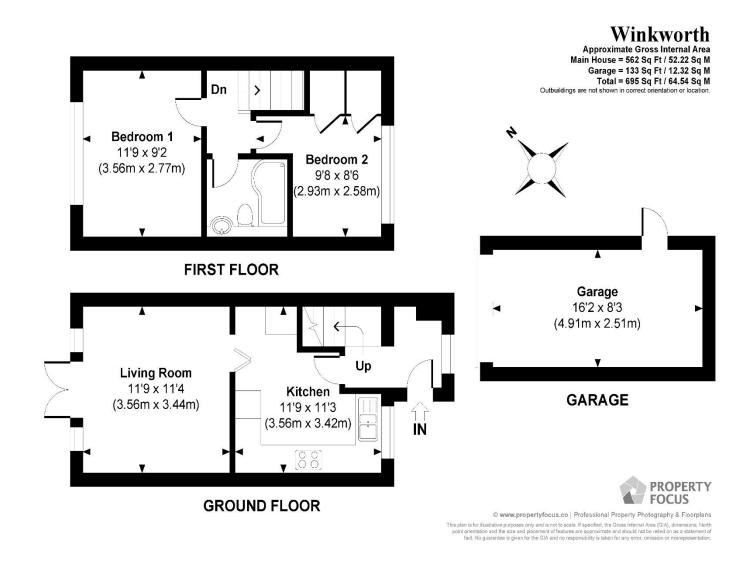

This well maintained modern two-bedroom property is located in a cul-de-sac in Fair Oak. Local amenities include a well-regarded family pub, convenience store, GP and pharmacy. Entered through a covered porch, the property is very well presented and offers a stylish modern kitchen, fitted with a wide range of eye and base level units and integral appliances. The generous sitting room to the rear elevation provides access to the rear garden through French doors. To the first floor are two double bedrooms along with a contemporary family bathroom with shower over bath. The property is double glazed throughout and includes gas central heating.

Outside, the rear garden is low maintenance with paved area and bordered by shrubs and provides rear access. The property also benefits from a garage.

The property will be offered with no forward chain.