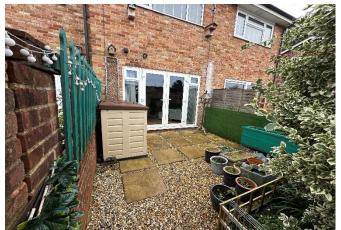

Outside, the rear garden is low maintenance with paved area and bordered by shrubs and provides rear access. The property also benefits from a garage.

The property will be offered with no forward chain.