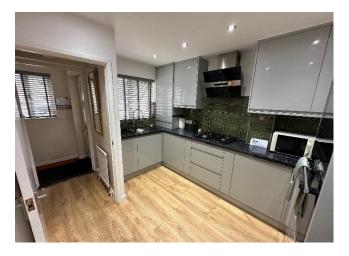

This well maintained modern two-bedroom property is located in a cul-de-sac in Fair Oak. Local amenities include a well-regarded family pub, convenience store, GP and pharmacy. Entered through a covered porch, the property is very well presented and offers a stylish modern kitchen, fitted with a wide range of eye and base level units and integral appliances. The generous sitting room to the rear elevation provides access to the rear garden through French doors. To the first floor are two double bedrooms along with a contemporary family bathroom with shower over bath. The property is double glazed throughout and includes gas central heating.