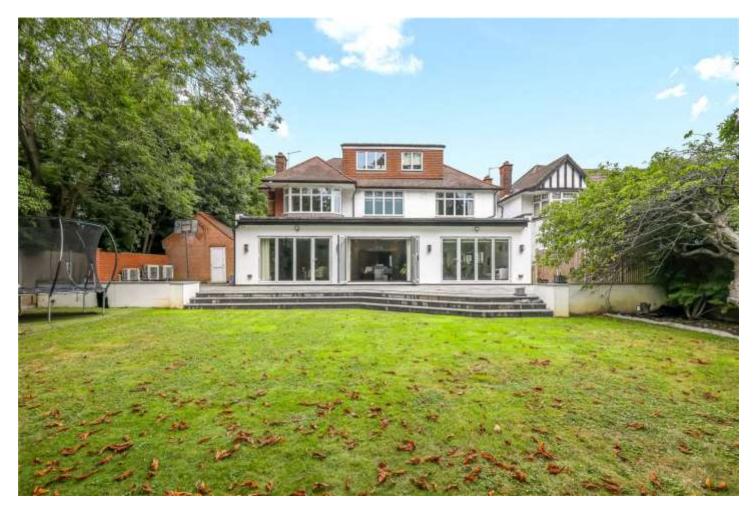

#### **DESCRIPTION:**

Substantial double-fronted detached family residence providing under 3,750 sq ft of internal living space and offering the perfect blend of modern luxury and comfort. The house is comprised of five bedrooms, four bathrooms, large fully equipped kitchen with breakfast island and generous dining area, separate expansive living room with bi folding doors opening onto a well-manicured South facing rear garden, large utility room and a downstairs guest cloakroom. The property is offered in very good condition throughout and further benefits from air conditioning in every room, off-street parking for multiple vehicles as well as a garage. Nestled within the desirable Haymills Estate, this residence offers access to North Ealing (0.3 Miles) and West Acton (0.6 miles) stations, as well as various local shopping amenities. Ealing Broadway station, with its Elizabeth Line connection and vibrant town centre, is only 0.8 miles away. Convenient road links include the A40, A4, M4, and M40 motorways. The property is also well positioned for several esteemed schools, such as Ada Lovelace Coff High, Montpelier Primary, The Japanese School, Notting Hill & Ealing High, Durston House, North Ealing Primary, Ellen Wilkinson High, among others.