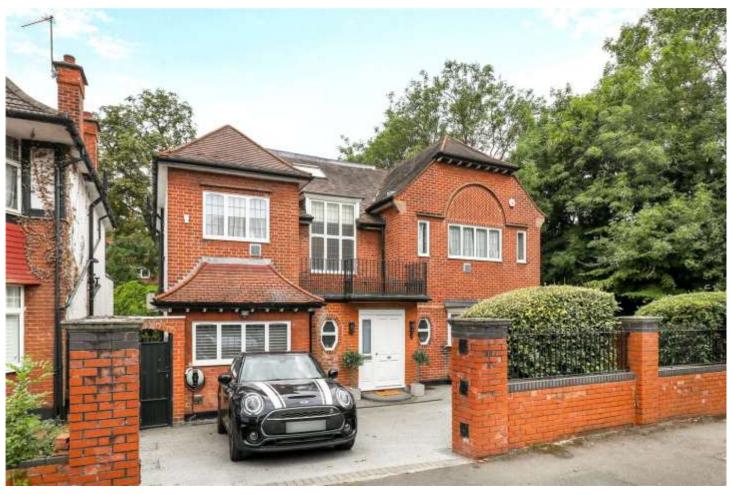

### CORRINGWAY, W5 £2,500,000 FREEHOLD

EPC: E Council Tax: H

Ealing & Acton | 0208 896 0123 | ealing@winkworth.co.uk

#### **DESCRIPTION:**

Substantial double-fronted detached family residence providing under 3,750 sq ft of internal living space and offering the perfect blend of modern luxury and comfort. The house is comprised of five bedrooms, four bathrooms, large fully equipped kitchen with breakfast island and generous dining area, separate expansive living room with bi folding doors opening onto a well-manicured South facing rear garden, large utility room and a downstairs guest cloakroom. The property is offered in very good condition throughout and further benefits from air conditioning in every room, off-street parking for multiple vehicles as well as a garage. Nestled within the desirable Haymills Estate, this residence offers access to North Ealing (0.3 Miles) and West Acton (0.6 miles) stations, as well as various local shopping amenities. Ealing Broadway station, with its Elizabeth Line connection and vibrant town centre, is only 0.8 miles away. Convenient road links include the A40, A4, M4, and M40 motorways. The property is also well positioned for several esteemed schools, such as Ada Lovelace Coff High, Montpelier Primary, The Japanese School, Notting Hill & Ealing High, Durston House, North Ealing Primary, Ellen Wilkinson High, among others.