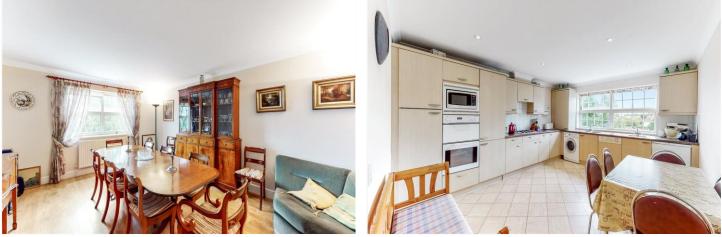

#### **DESCRIPTION:**

A large and well-presented three-bedroom apartment well located on the third floor (with lift) in Ambassador Court, a popular luxury gated development situated in the Heart of Hendon on Brent Street. This stunning apartment comprises large master bedroom with en-suite bathroom and fitted storage. Second double bedroom with fitted storage and a third bedroom currently used as a dining room. Further features separate large eat-in kitchen and a spacious living room.

#### **AT A GLANCE**

- IMMACULATELY PRESENTED THREE DOUBLE BEDROOM THIRD FLOOR APARTMENT IN A PRESTIGIOUS GATED DEVELOPMENT
- BRIGHT, SPACIOUS AND GENEROUS LIVING ACCOMMODATION
- SEPARATE FULLY FITTED KITCHEN
- TWO BATHROOMS (ONE EN-SUITE)
- BEAUTIFULLY LANDSCAPED COMMUNAL GARDENS
- GARAGE PARKING