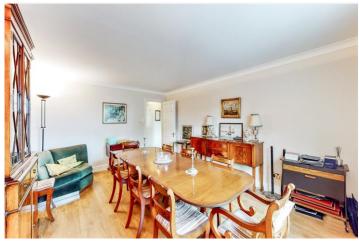

#### **DESCRIPTION:**

A large and well-presented three-bedroom apartment well located on the third floor (with lift) in Ambassador Court, a popular luxury gated development situated in the Heart of Hendon on Brent Street. This stunning apartment comprises large master bedroom with en-suite bathroom and fitted storage. Second double bedroom with fitted storage and a third bedroom currently used as a dining room. Further features separate large eat-in kitchen and a spacious living room.

#### **AT A GLANCE**

- IMMACULATELY PRESENTED THREE DOUBLE BEDROOM THIRD FLOOR APARTMENT IN A PRESTIGIOUS GATED DEVELOPMENT
- BRIGHT, SPACIOUS AND GENEROUS LIVING ACCOMMODATION
- SEPARATE FULLY FITTED KITCHEN
- TWO BATHROOMS (ONE EN-SUITE)
- BEAUTIFULLY LANDSCAPED COMMUNAL GARDENS
- GARAGE PARKING