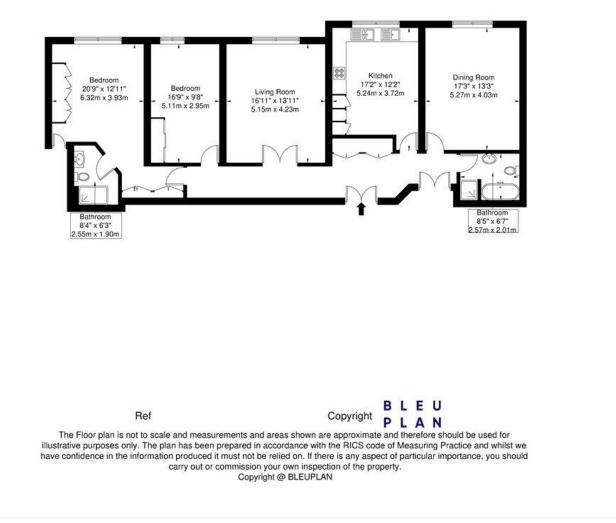

### Ambassador Court, Brent Street, NW4 2EE

Approx. Gross Internal Area = 135.3 sq m / 1456 sq ft

This floorplan is for illustration purposes only and is not to scale. The position and size of doors, windows, appliances and other features are approximate.