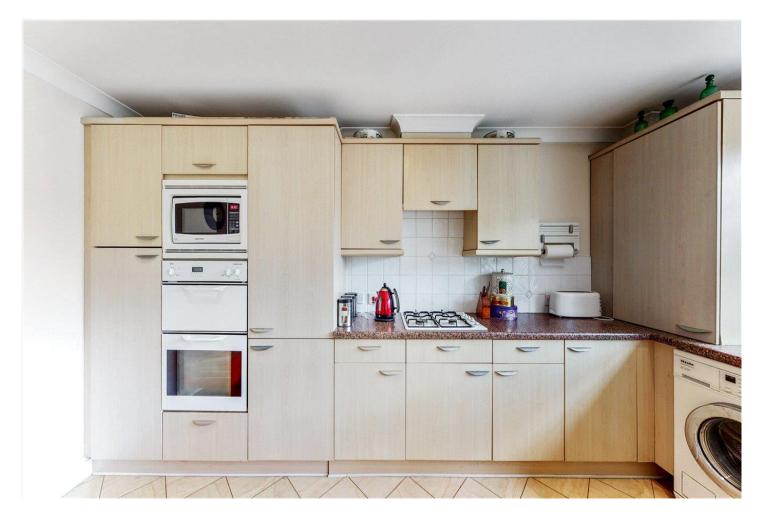

#### **DESCRIPTION:**

A large and well-presented three-bedroom apartment well located on the third floor (with lift) in Ambassador Court, a popular luxury gated development situated in the Heart of Hendon on Brent Street. This stunning apartment comprises large master bedroom with en-suite bathroom and fitted storage. Second double bedroom with fitted storage and a third bedroom currently used as a dining room. Further features separate large eat-in kitchen and a spacious living room.

#### **AT A GLANCE**

- IMMACULATELY PRESENTED THREE DOUBLE BEDROOM THIRD FLOOR APARTMENT IN A PRESTIGIOUS GATED DEVELOPMENT
- BRIGHT, SPACIOUS AND GENEROUS LIVING ACCOMMODATION
- SEPARATE FULLY FITTED KITCHEN
- TWO BATHROOMS (ONE EN-SUITE)
- BEAUTIFULLY LANDSCAPED COMMUNAL GARDENS
- GARAGE PARKING