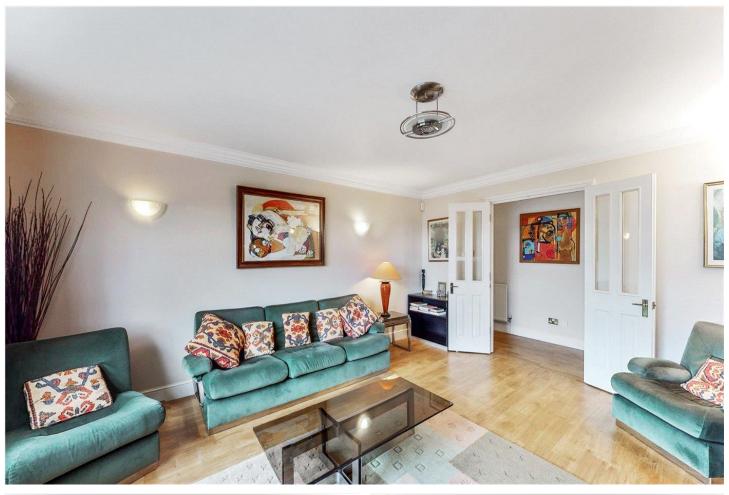

#### **DESCRIPTION:**

A large and well-presented three-bedroom apartment well located on the third floor (with lift) in Ambassador Court, a popular luxury gated development situated in the Heart of Hendon on Brent Street. This stunning apartment comprises large master bedroom with en-suite bathroom and fitted storage. Second double bedroom with fitted storage and a third bedroom currently used as a dining room. Further features separate large eat-in kitchen and a spacious living room.

#### **AT A GLANCE**

- IMMACULATELY PRESENTED THREE DOUBLE BEDROOM THIRD FLOOR APARTMENT IN A PRESTIGIOUS GATED DEVELOPMENT
- BRIGHT, SPACIOUS AND GENEROUS LIVING ACCOMMODATION
- SEPARATE FULLY FITTED KITCHEN
- TWO BATHROOMS (ONE EN-SUITE)
- BEAUTIFULLY LANDSCAPED COMMUNAL GARDENS
- GARAGE PARKING