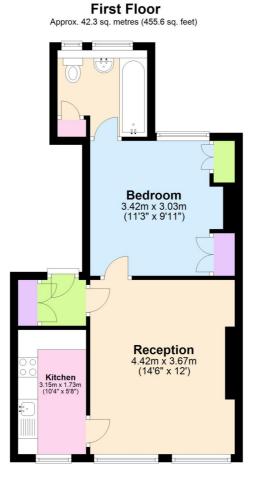

## AT A GLANCE

- conversion flat
- one bedroom
- first floor
- requires updating
- communal garden
- c455 sq. ft.
- West Greenwich location
- no chain
- second from rail and DLR

Total area: approx. 42.3 sq. metres (455.6 sq. feet)

This floorplan is for illustration purposes only and is not to scale. The position and size of doors, windows, appliances and other features are approximate.

Tenure: Leasehold Term: 166 year and 0 months Service Charge: £3508.5 per annum Ground Rent: £ 0 Annually (subject to increase) Council Tax Band: B Where no figures are shown, we have been unable to ascertain the information. All figures that are shown were correct at the time of printing.