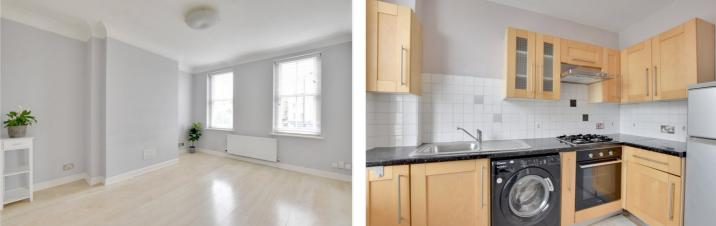

Benefiting from ample natural light through recently installed full timber sash windows and in reasonable condition that could benefit from some updating, the accommodation comprises a bright 14ft reception room and fitted kitchen. To the rear is a good size double bedroom with fitted wardrobes, which in turn leads to the bathroom. The flat further benefits from a communal garden to the back of the property.