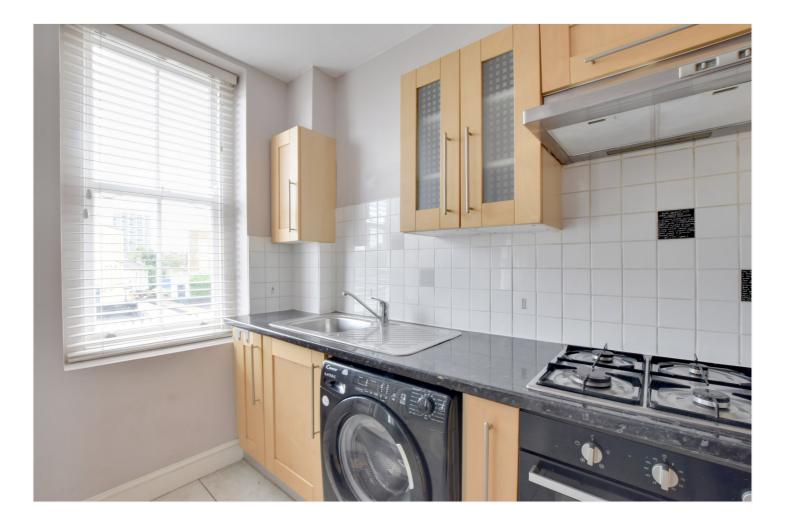

Benefiting from ample natural light through recently installed full timber sash windows and in reasonable condition that could benefit from some updating, the accommodation comprises a bright 14ft reception room and fitted kitchen. To the rear is a good size double bedroom with fitted wardrobes, which in turn leads to the bathroom. The flat further benefits from a communal garden to the back of the property.