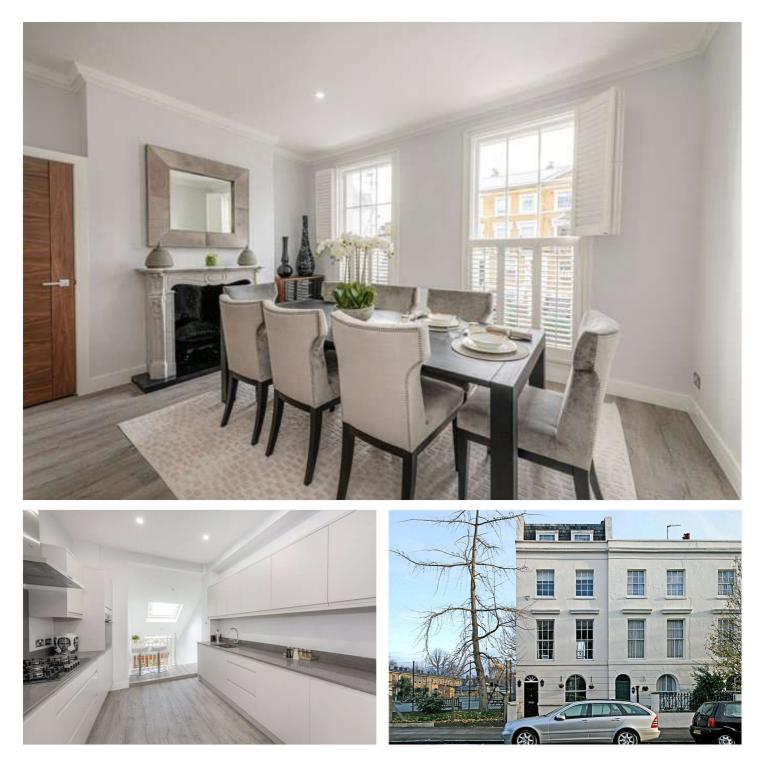

# ORDNANCE HILL, ST JOHN'S WOOD, LONDON, NW8 **€2,308 PER WEEK FURNISHED**, UNFURNISHED

A simply charming period house benefiting from an idyllic garden set in the heart of St John's Wood within 0.3 miles of the High Street and Underground Station and presented in immaculate order by the owners.

Principle Bedroom with En Suite | Three Further Bedrooms | Family Bathroom | Kitchen | Reception Room | Guest Cloak Room | Garden | Wood Flooring Throughout