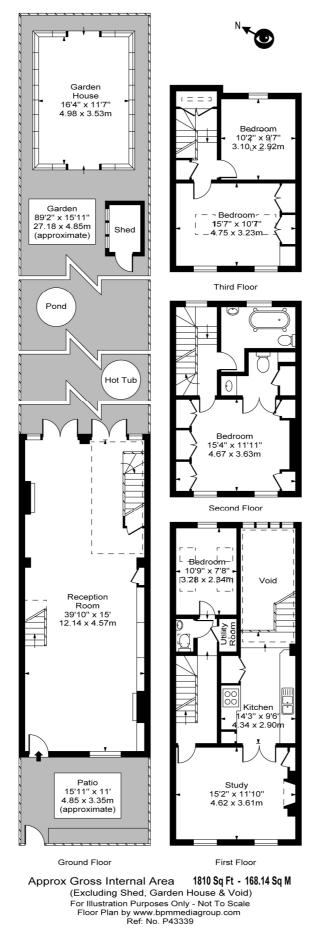

Principle Bedroom with En Suite | Three Further Bedrooms | Family Bathroom | Kitchen | Reception Room | Guest Cloak Room | Garden | Wood Flooring Throughout