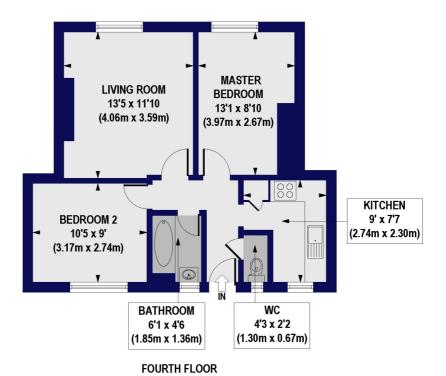

## Milstead House, Pembury Road, E5 Approx. Gross Internal Floor Area 532 sq. ft / 49.40 sq. m

All measurements of walls, doors, windows, fittings and appliances, including their size and location, are shown as standard sizes and do not constitute any warranty or representation by the seller, their agent or CP Creative, any informing numbers are most existed brines life visconstraints.

Winkworth

This floorplan is for illustration purposes only and is not to scale. The position and size of doors, windows, appliances and other features are approximate.

Hackney | 020 8986 4216 | hackney@winkworth.co.uk