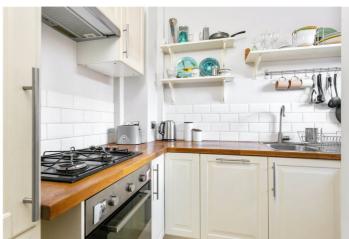

## **DESCRIPTION:**

This very well-situated apartment is offering two double bedrooms, a newly refurbished kitchen, a spacious reception room, a fitted bathroom and a separate WC. The flat also benefits from original exposed floor boards and double-glazed windows and a small balcony with expansive city views.