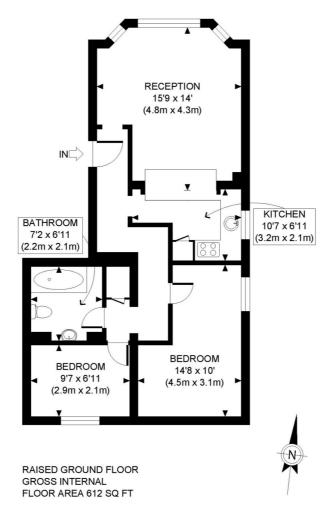

## LOCAL AUTHORITY Hammersmith & Fulham

**TENURE** Leasehold.

PRICE: £475,000 Leasehold

APPROX. GROSS INTERNAL FLOOR AREA: 612 SQ FT/ 57 SQM

This plan is for illustrative purposes only and should be used as such by any prospective client.

Whilst every attempt has been made to ensure the accuracy of the Floor Plan contained here, measurements of the doors, windows, rooms and any other items are approximate and no responsibility is taken for any errors, omissions, or misstatement.

The services, systems and appliances shown have not been tested and no guarantee as to the operability or efficiency can be given.

The displayed square footage is taken from the floor plans with measurements created using the Royal Institute of Chartered Surveyors' Code of Practice for Measuring. These measurements are approximate and included for illustrative purposes only. Winkworth does not make any representation as to the accuracy of these measurements and you should seek to verify them for yourself. Winkworth accept no liability for any loss you may suffer if you rely on these measurements.