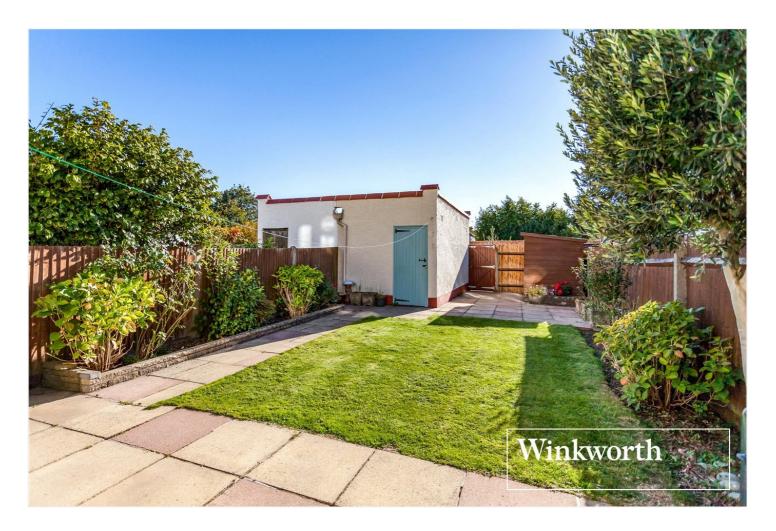

#### **DESCRIPTION:**

Set on a much sought-after turning in the heart of Finchley Central, within a short walk to Ballards Lane amenities, underground station and Victoria Park, we are pleased to offer this extended mid-terrace family home offering good living space. The ground floor is comprised of through-lounge and fitted kitchen/breakfast room. To the first floor there are three bedrooms, bathroom and separate wc. To the second floor there are a further two bedrooms and bathroom. Further benefits include a South facing rear garden, garage to rear with access via a service road, off street parking for two cars, double glazed windows and a brand new boiler. Offered on a chain free basis.

## AT A GLANCE

- Mid terraced house
- Spacious through-lounge
- Kitchen/breakfast room
- Four/five bedrooms
- Recently fitted double glazing
- South facing rear garden
- Garage
- Off street parking
- Offered chain free