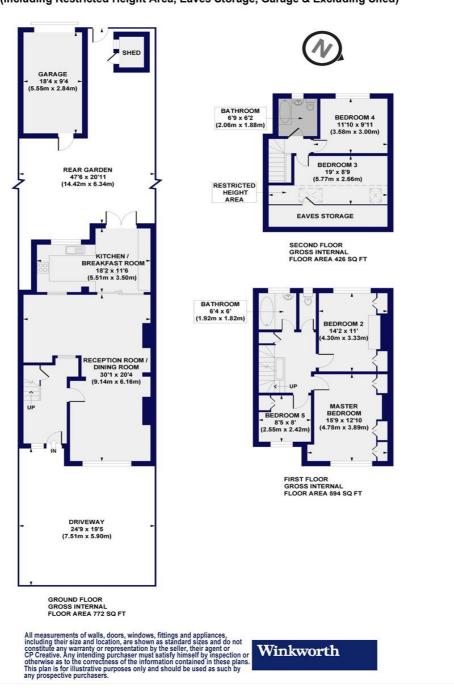

#### Cadogan Gardens, N3 Approx. Gross Internal Floor Area 1962 sq. ft / 182.30 sq. m (Including Restricted Height Area, Eaves Storage, Garage & Excluding Shed)