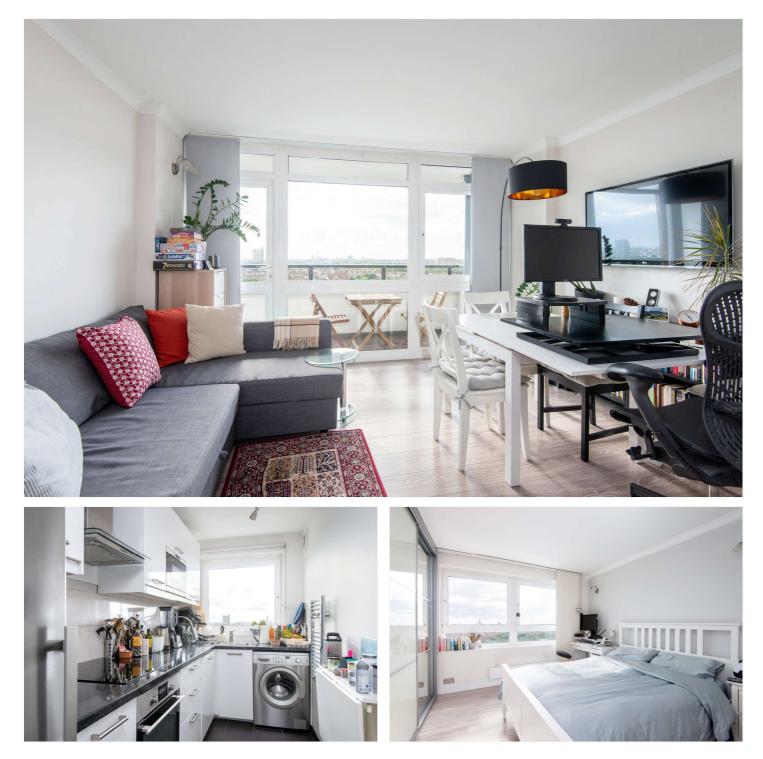

## STUART TOWER, W9 £550,000 LEASEHOLD

Set within the popular Stuart Tower, located on the corner of Sutherland Avenue and Maida Vale, Winkworth Little Venice is excited to offer this one bedroom south westerly facing apartment situated on the fourteenth floor of this purpose-built block. This well-proportioned apartment comprises a contemporary kitchen, large reception room with floor-to-ceiling windows and a south-west-oriented balcony. Leading off the reception room is the spacious bedroom and modern bathroom. Stuart Tower's apartments are well-liked for their ample storage, 24-hour porterage, passenger lifts, and lobby. Stuart Tower is positioned just 0.35 miles from Warwick Avenue Underground station (Bakerloo line) and 0.2 miles from the shops and restaurants on Clifton Road.

Double Bedroom | Bathroom | Reception Room | Kitchen | Balcony | 24-Hour Porterage | Passenger Lifts | Leasehold