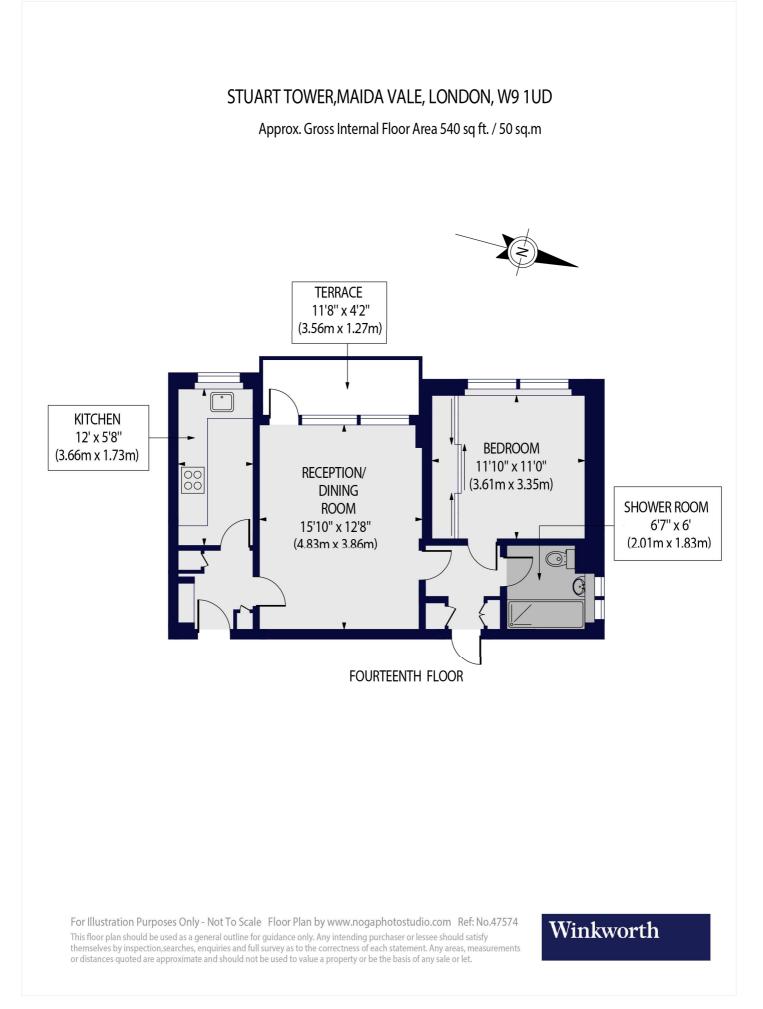

## STUART TOWER, W9 £550,000 LEASEHOLD

Set within the popular Stuart Tower, located on the corner of Sutherland Avenue and Maida Vale, Winkworth Little Venice is excited to offer this one bedroom south westerly facing apartment situated on the fourteenth floor of this purpose-built block. This well-proportioned apartment comprises a contemporary kitchen, large reception room with floor-to-ceiling windows and a south-west-oriented balcony. Leading off the reception room is the spacious bedroom and modern bathroom. Stuart Tower's apartments are well-liked for their ample storage, 24-hour porterage, passenger lifts, and lobby. Stuart Tower is positioned just 0.35 miles from Warwick Avenue Underground station (Bakerloo line) and 0.2 miles from the shops and restaurants on Clifton Road.