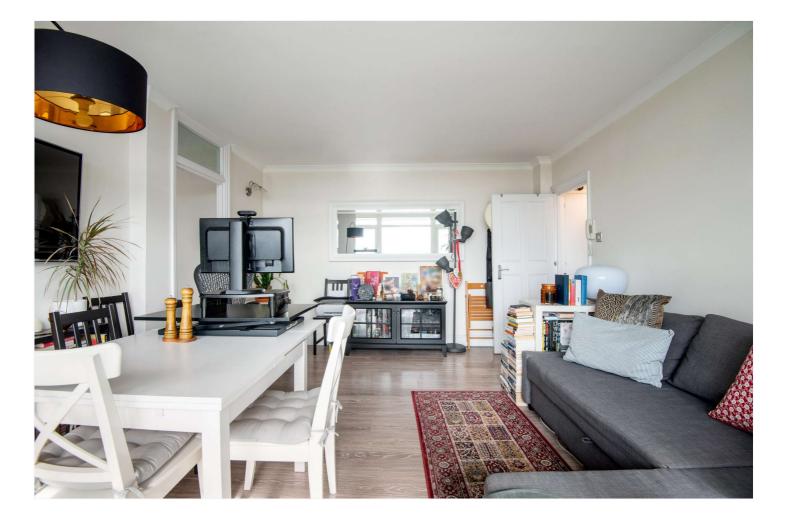

## STUART TOWER, W9 £550,000 LEASEHOLD

Set within the popular Stuart Tower, located on the corner of Sutherland Avenue and Maida Vale, Winkworth Little Venice is excited to offer this one bedroom south westerly facing apartment situated on the fourteenth floor of this purpose-built block. This well-proportioned apartment comprises a contemporary kitchen, large reception room with floor-to-ceiling windows and a south-west-oriented balcony. Leading off the reception room is the spacious bedroom and modern bathroom. Stuart Tower's apartments are well-liked for their ample storage, 24-hour porterage, passenger lifts, and lobby. Stuart Tower is positioned just 0.35 miles from Warwick Avenue Underground station (Bakerloo line) and 0.2 miles from the shops and restaurants on Clifton Road.

Double Bedroom | Bathroom | Reception Room | Kitchen | Balcony | 24-Hour Porterage | Passenger Lifts | Leasehold