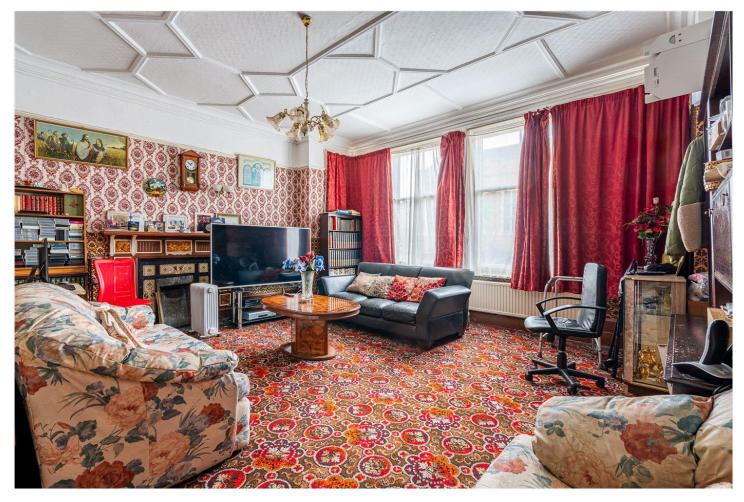

#### **DESCRIPTION:**

An incredibly spacious link-detached period home offering a rare opportunity to reimagine and restore a substantial property into a beautiful family residence.

Arranged over three expansive floors, this grand Victorian house retains a wealth of original features and provides immense potential for those seeking a full-scale renovation project. From the moment you step inside, you're welcomed by impressive proportions, soaring ceilings, and period details that whisper of the home's historic charm. The existing layout comprises multiple reception rooms, a generous kitchen space, numerous bedrooms, and bathrooms on each level. Bay windows flood the interiors with natural light, while ornate cornicing and fireplaces hint at the elegance this home once held. There's also scope to reconfigure the internal arrangement (STPP) to better suit contemporary family living or to create self-contained units, depending on the buyer's vision. To the rear, a vast private garden offers endless potential—whether for lush landscaping, outdoor entertaining, or simply as a tranquil retreat. The front of the home includes a driveway providing convenient off-street parking.