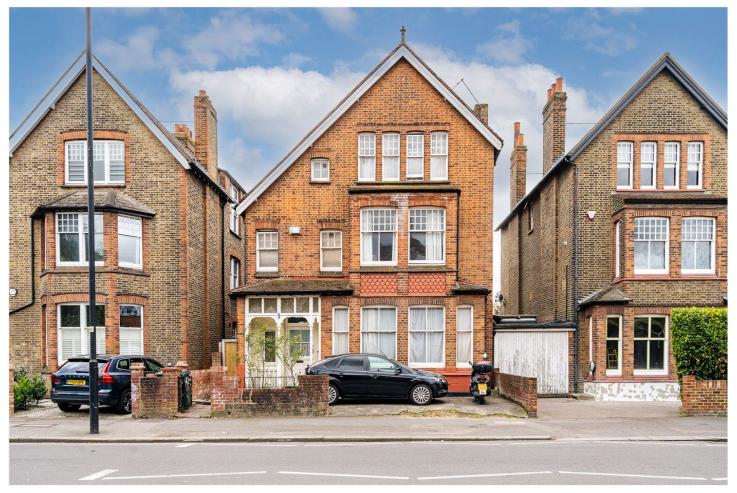

### MITCHAM LANE, SW16 £1,300,000 FREEHOLD

## A CHARACTERFUL, GRAND PERIOD PROPERTY IN NEED OF FULL RESTORATION, LOCATED ON MITCHAM LANE WITHIN EASY REACH OF STREATHAM COMMON AND TOOTING

Streatham | 020 8769 6699 | streatham@winkworth.co.uk

#### **DESCRIPTION:**

An incredibly spacious link-detached period home offering a rare opportunity to reimagine and restore a substantial property into a beautiful family residence.

Arranged over three expansive floors, this grand Victorian house retains a wealth of original features and provides immense potential for those seeking a full-scale renovation project. From the moment you step inside, you're welcomed by impressive proportions, soaring ceilings, and period details that whisper of the home's historic charm. The existing layout comprises multiple reception rooms, a generous kitchen space, numerous bedrooms, and bathrooms on each level. Bay windows flood the interiors with natural light, while ornate cornicing and fireplaces hint at the elegance this home once held. There's also scope to reconfigure the internal arrangement (STPP) to better suit contemporary family living or to create self-contained units, depending on the buyer's vision. To the rear, a vast private garden offers endless potential—whether for lush landscaping, outdoor entertaining, or simply as a tranquil retreat. The front of the home includes a driveway providing convenient off-street parking.

Perfectly located on Mitcham Lane, you're within easy reach of Streatham Common, Tooting Bec, and an array of local amenities including shops, popular schools, independent cafés, and excellent transport connections into central London.