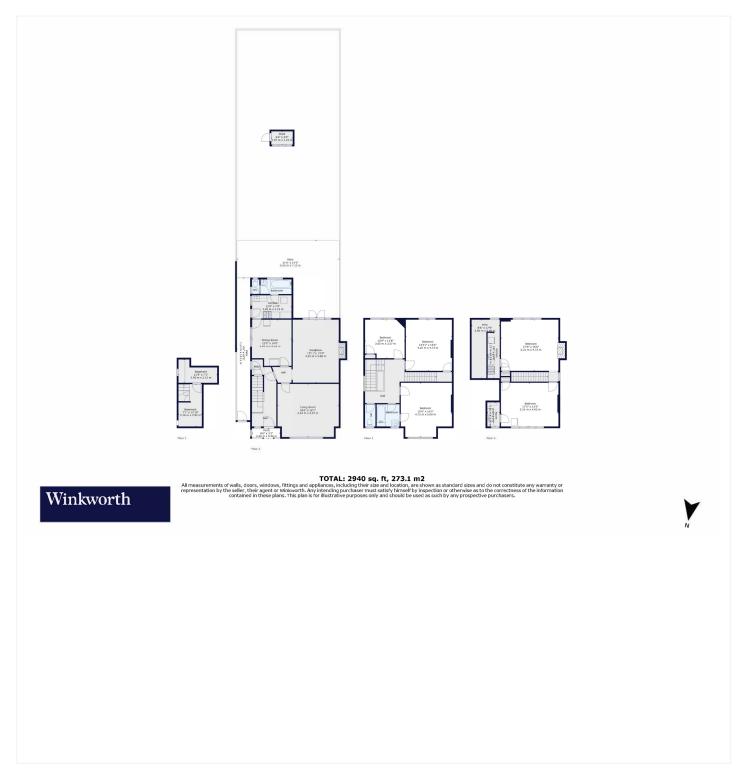

This floorplan is for illustration purposes only and is not to scale. The position and size of doors, windows, appliances and other features are approximate.

Tenure: Freehold

Council Tax Band: G

Where no figures are shown, we have been unable to ascertain the information. All figures that are shown were correct at the time of printing.