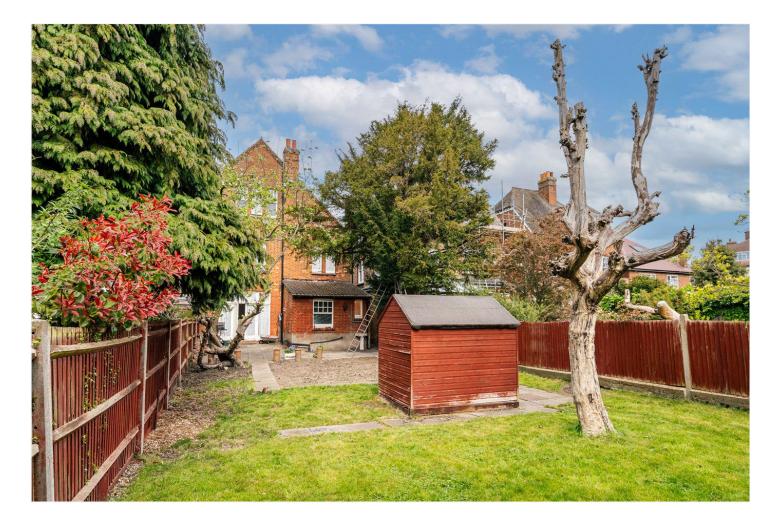

#### **DESCRIPTION:**

An incredibly spacious link-detached period home offering a rare opportunity to reimagine and restore a substantial property into a beautiful family residence.

Arranged over three expansive floors, this grand Victorian house retains a wealth of original features and provides immense potential for those seeking a full-scale renovation project. From the moment you step inside, you're welcomed by impressive proportions, soaring ceilings, and period details that whisper of the home's historic charm. The existing layout comprises multiple reception rooms, a generous kitchen space, numerous bedrooms, and bathrooms on each level. Bay windows flood the interiors with natural light, while ornate cornicing and fireplaces hint at the elegance this home once held. There's also scope to reconfigure the internal arrangement (STPP) to better suit contemporary family living or to create self-contained units, depending on the buyer's vision. To the rear, a vast private garden offers endless potential—whether for lush landscaping, outdoor entertaining, or simply as a tranquil retreat. The front of the home includes a driveway providing convenient off-street parking.

Perfectly located on Mitcham Lane, you're within easy reach of Streatham Common, Tooting Bec, and an array of local amenities including shops, popular schools, independent cafés, and excellent transport connections into central London.