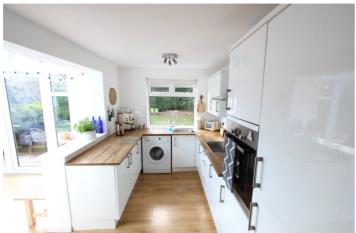

The property benefits from double glazed windows throughout, a fully fitted kitchen, two large double bedrooms, shower room and large dining room.

Available early/mid January. Dogs not permitted.

for every step...