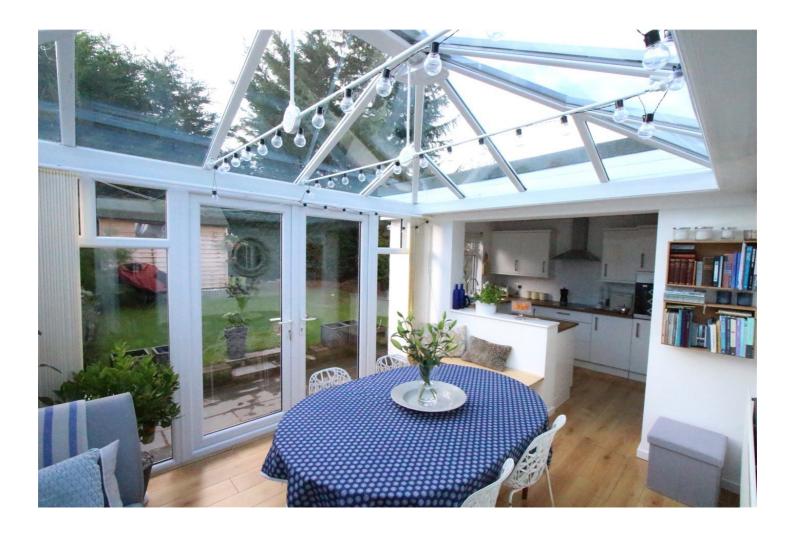

The property benefits from double glazed windows throughout, a fully fitted kitchen, two large double bedrooms, shower room and large dining room.

Available early/mid January. Dogs not permitted.

for every step...