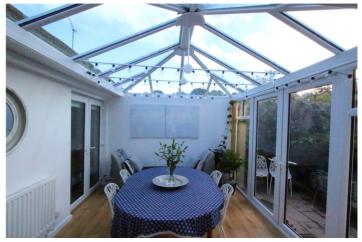

The property benefits from double glazed windows throughout, a fully fitted kitchen, two large double bedrooms, shower room and large dining room.

Available early/mid January. Dogs not permitted.

for every step...